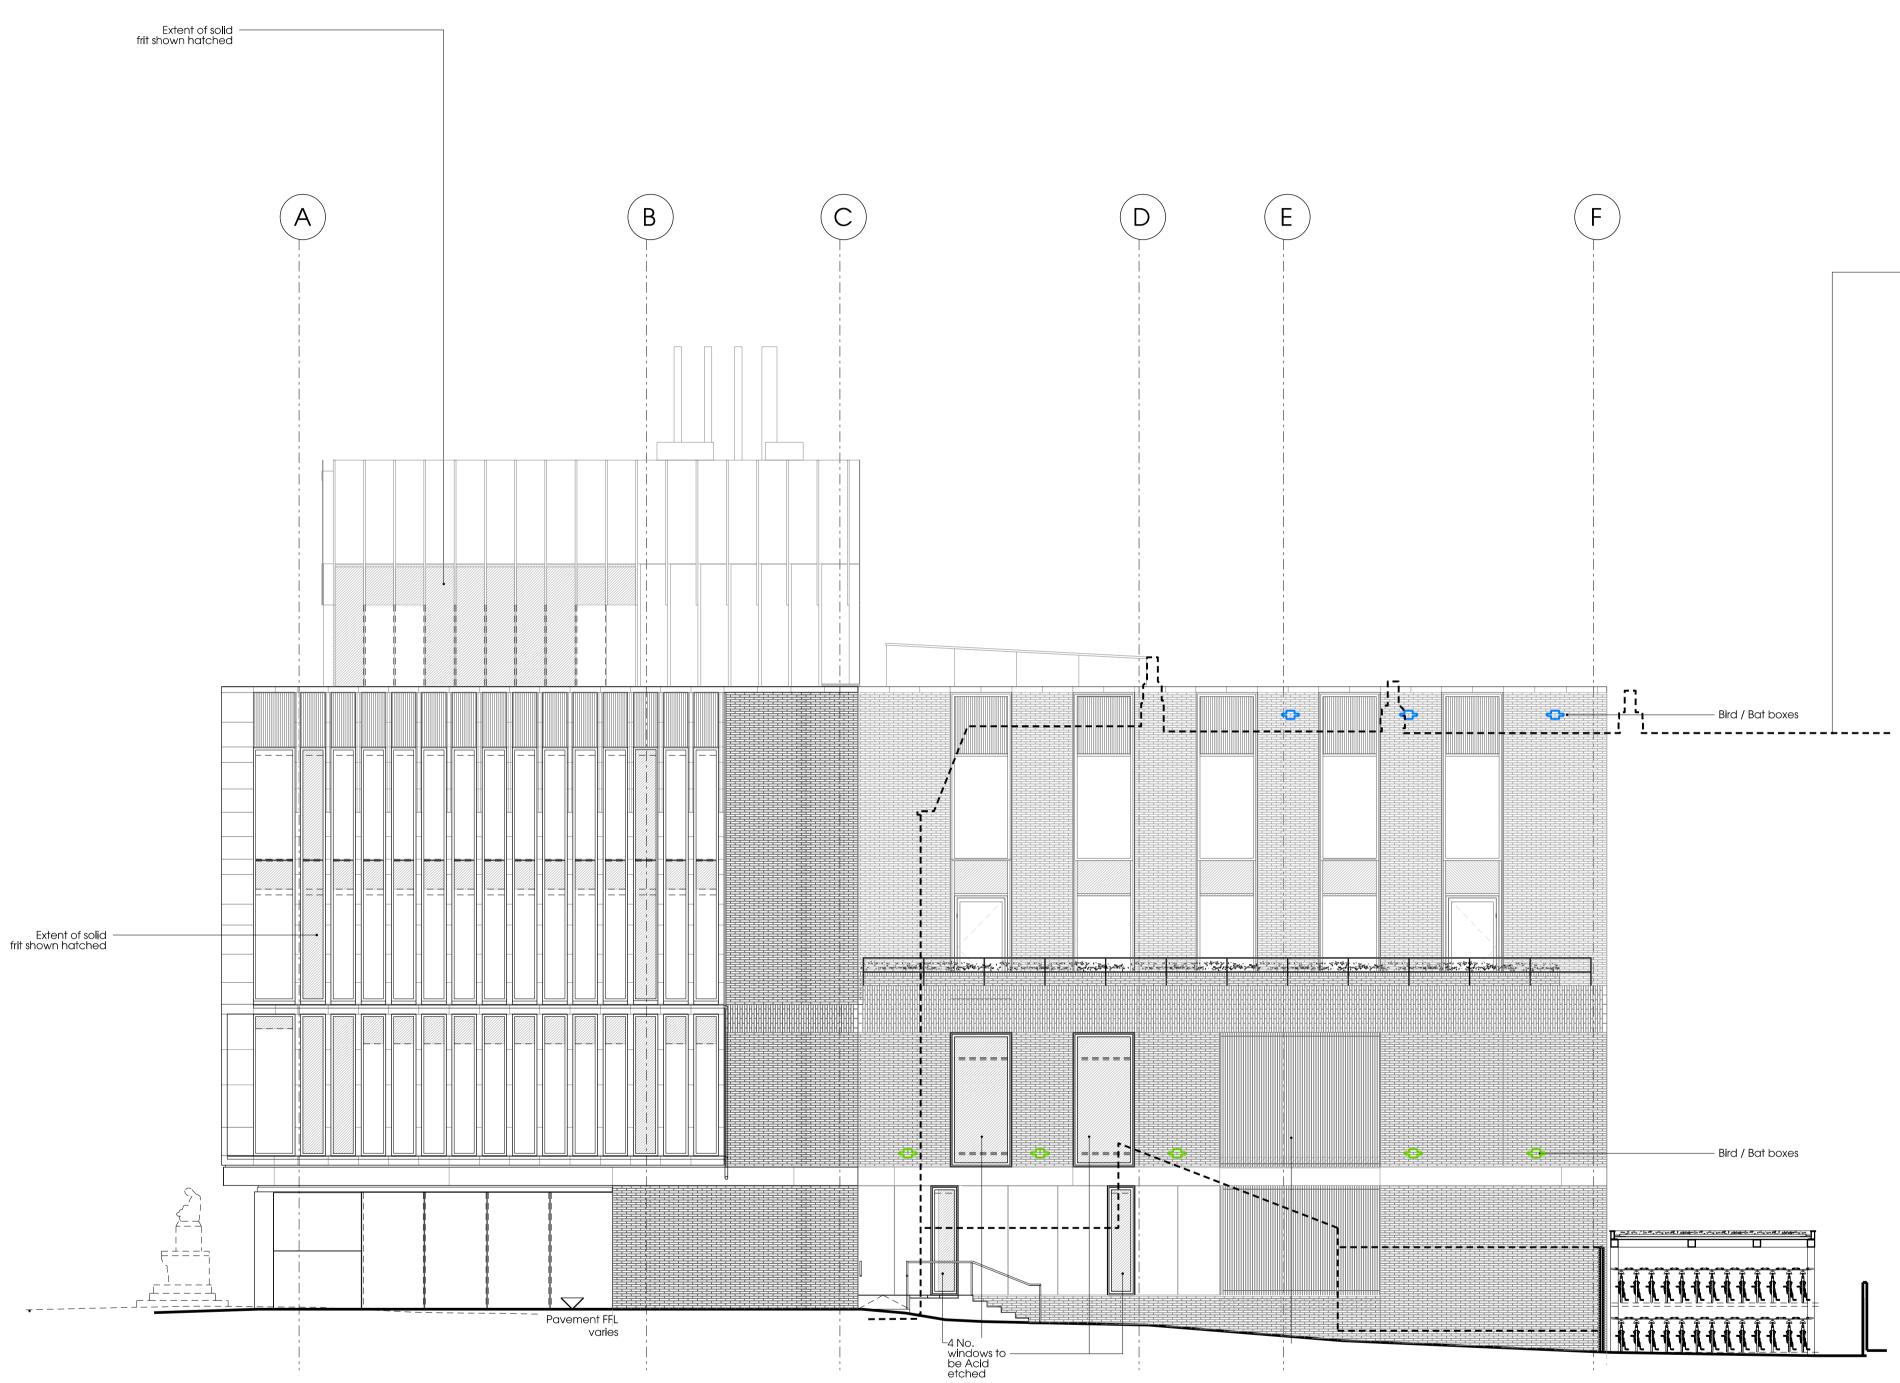

To be read in conjunction with the specification and all relevant drawings.

\_\_\_\_\_

GUILFORD STREET

Swift box ——— Tit/ Sparrow box

SUBMITTED AGAINST CONDITION 16

Outline of existing buildings on Guilford Place

Project Zayed Centre for Research into Rare Disease in Children

Date 22.02.14

\_\_\_\_\_ Drawn LO

1:100 (1:200) Checked KI

Scale @ A1(A3) Status Information Approved GH

Drawing Title Proposed General Arrangement West Elevation