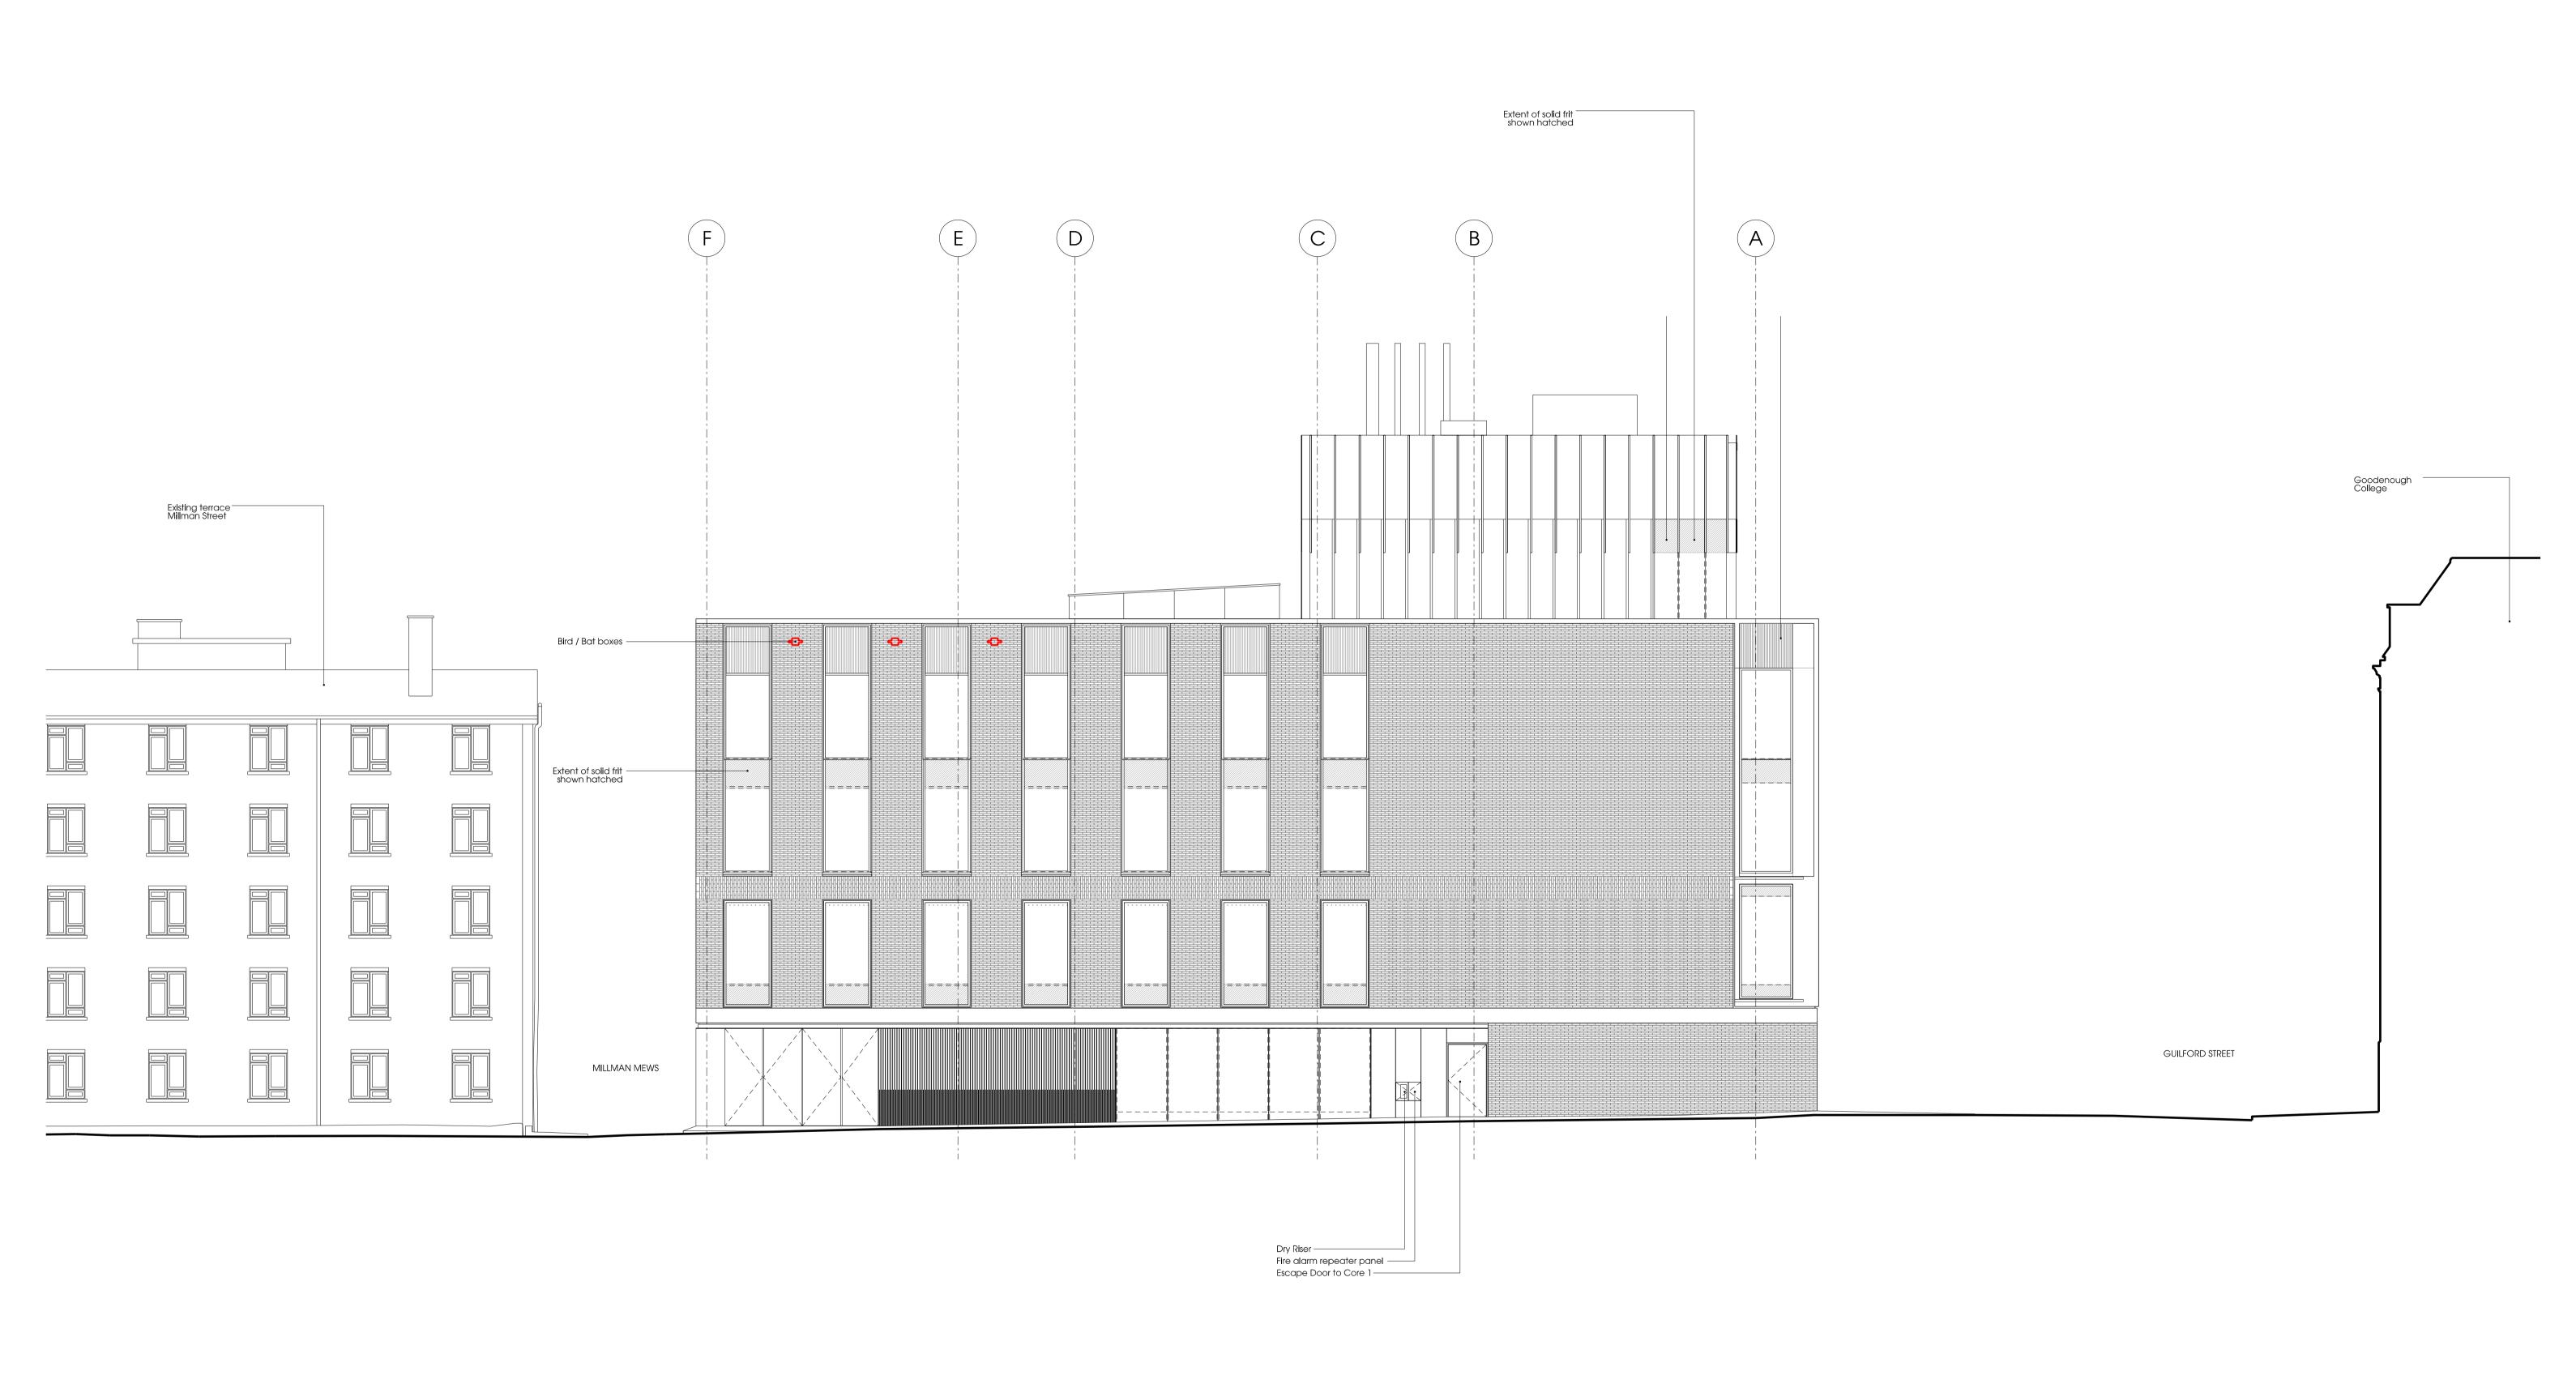

Contractor to check all dimensions on site. Do not scale from this drawing. Stanton Williams to be advised of any variety and the contributions. site conditions.

Bat box

Swift box

Tit/ Sparrow box

© Stanton Williams. All rights described in Chapter IV of the Copyright, Designers and Patents Act 1998 have been asserted.

To be read in conjunction with the specification and all relevant drawings.

SUBMITTED AGAINST CONDITION 16

Project Zayed Centre for Research into Rare Disease in Children

**Drawing Title** Proposed General Arrangement East Elevation

Scale @ A1(A3) Status 1:100 (1:200) Information Drawn Checked Approved EM