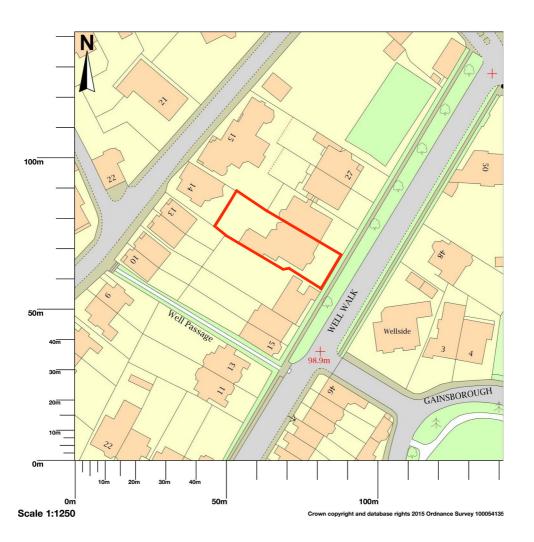

## 21 Well Walk, London, NW3 1BY

Map shows area bounded by: 526646.3,186025.3,526787.7,186166.7 (at a scale of 1:1250) The representation of a road, track or path is no evidence of a right of way. The representation of features as lines is no evidence of a property boundary.