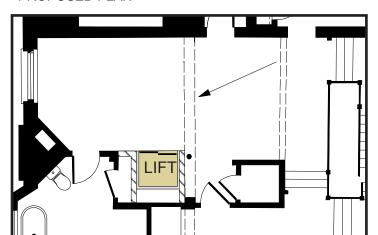

| RAISED     | architecture . interiors . project management                |
|                                                                                                                                                                                                                    | 19/4/17   |          | 21 WELL WALK<br>LONDON | GROUND - B | 109 Castlehaven Road London NW1 8SJ<br>T +44 (0)20 748 56307 |
| © Copyright. Do not scale. All dimensions to be checked on site. All dimensions to be checked by contractor prior to manufacture and commencement of site works. Any discrepancies to be reported to the designer. | IND_WW_   | 01       | NW3 1BY                |            | M +44 (0)7831 488 901<br>E tedcwalters@gmail.com             |

## FIRST FLOOR

## PROPOSED PLAN



## EXISTING PHOTO VIEW B





| vortes                                                                                                                                                                                                             | WW_VIS_01     | REV      | KRISTIAN LEVRING       | TITLE       | WALTERS CONSULTANCY LTD                                      |
|--------------------------------------------------------------------------------------------------------------------------------------------------------------------------------------------------------------------|---------------|----------|------------------------|-------------|--------------------------------------------------------------|
|