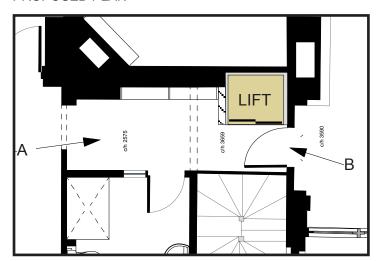

ture . interiors . project management                |
|                                                                                                                                                                                                                    | DATE 19/4/17   |          | 21 WELL WALK<br>LONDON | LOWER GROUND  | 109 Castlehaven Road London NW1 8SJ<br>T +44 (0)20 748 56307 |
| © Copyright, Do not scale. All dimensions to be checked on site. All dimensions to be checked by contractor prior to manufacture and commencement of site works. Any discrepancies to be reported to the designer. | FILE IND_WW_01 | 1        | NW3 1BY                |               | M +44 (0)7831 488 901<br>E tedcwalters@gmail.com             |

## **RAISED GROUND FLOOR - A**

## PROPOSED PLAN



#### EXISTING PHOTO VIEW A





| kotis                                                                                                                                                                                                              | WW_VIS_01     | REV      | KRISTIAN LEVRING       | TITLE      | WALTERS CONSULTANCY LTD                                      |
|--------------------------------------------------------------------------------------------------------------------------------------------------------------------------------------------------------------------|---------------|----------|------------------------|------------|--------------------------------------------------------------|
|