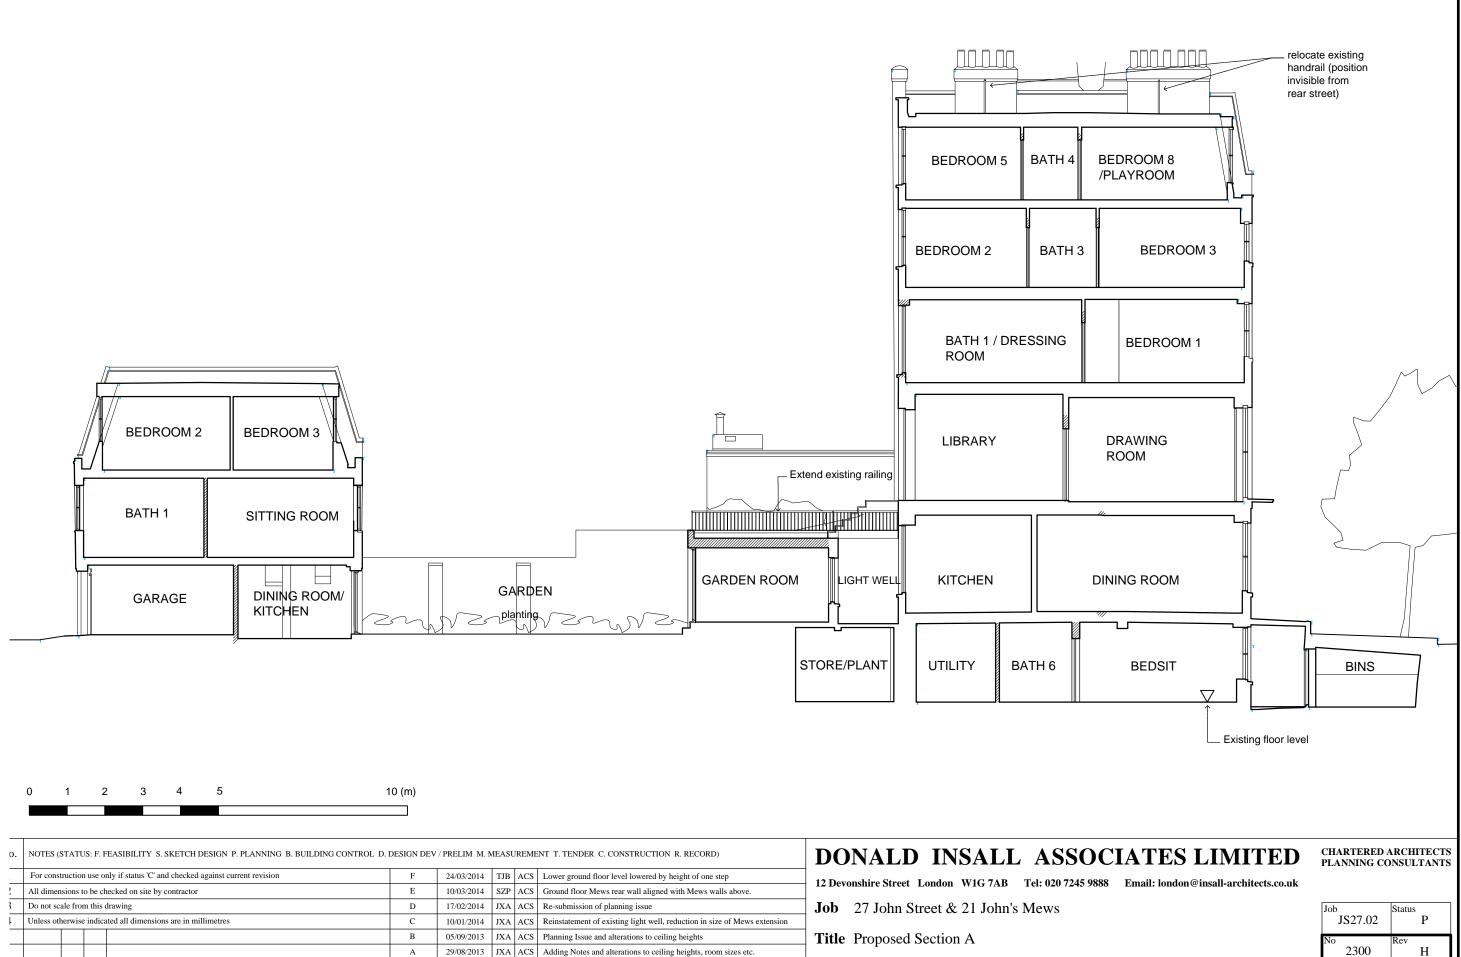

Scale (A3) 1: 1 2 5

| 0. | NOTES (STATUS: F. FEASIBILITY S. SKETCH DESIGN P. PLANNING B. BUILDING CONTROL D. DESIGN DEV / PRELIM M. MEASUREMENT T. TENDER C. CONSTRUCTION R. RECORD) |                                                               |     |            |     |      |                                                                           | DONALD INSALL ASSOCIATI                                          |
|----|-----------------------------------------------------------------------------------------------------------------------------------------------------------|---------------------------------------------------------------|-----|------------|-----|------|---------------------------------------------------------------------------|------------------------------------------------------------------|
|    | For construction                                                                                                                                          | a use only if status 'C' and checked against current revision | F   | 24/03/2014 | TJB | ACS  | Lower ground floor level lowered by height of one step                    | 12 Devonshire Street London W1G 7AB Tel: 020 7245 9888 Email: lo |
| 2  | All dimensions to be checked on site by contractor Do not scale from this drawing                                                                         |                                                               | Е   | 10/03/2014 | SZP | ACS  | Ground floor Mews rear wall aligned with Mews walls above.                | Job 27 John Street & 21 John's Mews                              |
| }  |                                                                                                                                                           |                                                               | D   | 17/02/2014 | JXA | ACS  | Re-submission of planning issue                                           |                                                                  |
| ŀ  | Unless otherwise indicated all dimensions are in millimetres                                                                                              |                                                               | С   | 10/01/2014 | JXA | ACS  | Reinstatement of existing light well, reduction in size of Mews extension |                                                                  |
|    |                                                                                                                                                           |                                                               | В   | 05/09/2013 | JXA | ACS  | Planning Issue and alterations to ceiling heights                         | <b>Title</b> Proposed Section A                                  |
|    |                                                                                                                                                           |                                                               | А   | 29/08/2013 | JXA | ACS  | Adding Notes and alterations to ceiling heights, room sizes etc.          |                                                                  |
| Н  | 12/03/15 ERH                                                                                                                                              | ACS Basement extension removed                                | -   | 01/08/2013 | AXT | ACS  | Initial Issue                                                             |                                                                  |
| G  | 25/06/14 TJB                                                                                                                                              | ACS Car stacker converted to garage and store                 | Rev | Date       | Dwr | Auth | REVISIONS                                                                 |                                                                  |