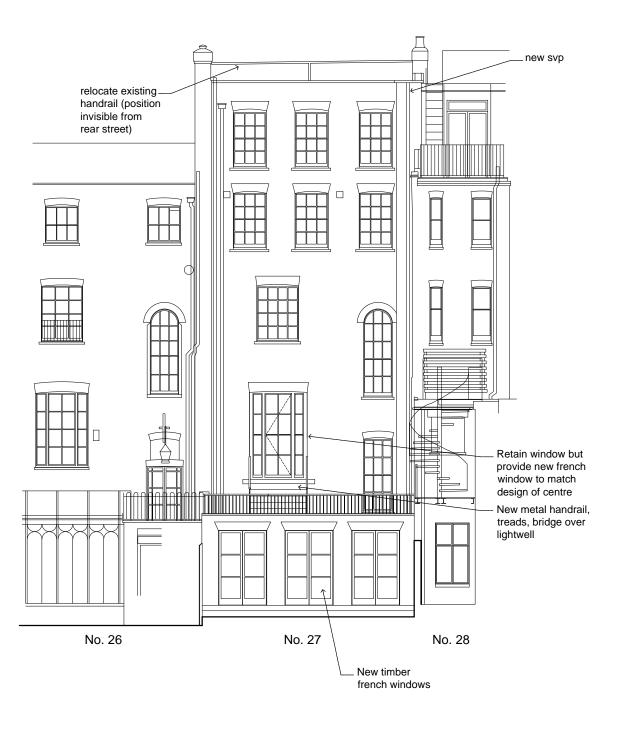

## **General Notes on Repairs:**

#### Brickwork

- Carefully rake out damaged joints and re-point where necessary in matching mortar.
- Carefully brush clean brickwork to remove moss and staining where necessary.
- Replace mismatching brickwork with second hand bricks to match existing - sample must be approved by Architect
- Soot down any repairs to match existing.

#### Stone

 Carefully brush clean stonework - remove moss and stain and repoint as necessary.

### Leadwork

 Carefully investigate roof leadwork once safe access is established, and repair/replace as necessary all in accordance with Lead Sheet Association's recommendations.

### Drainage

- Remove redundant services.
- Repair/replace damaged pipes as necessary.
- Clear all the blockages
- All the external rainwater and soil vent pipes are to be replaced in cast iron to match existing.
- All internal soil vent pipes must be adequately sound insulated and properly concealed, and to follow existing service route where possible.