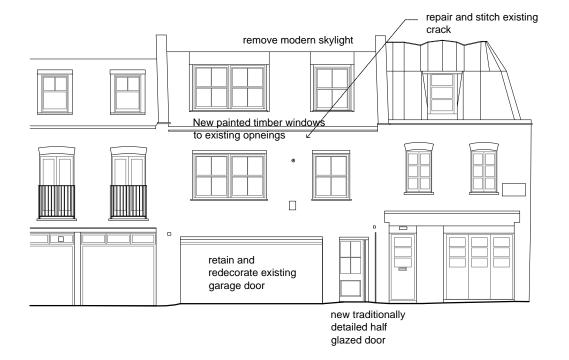

# notes on windows in Mews

- remove existing boading and replace with lead
- remove existing modern metal windows and replace with new sash windows with traditionally detailed painted timber double glazed windows