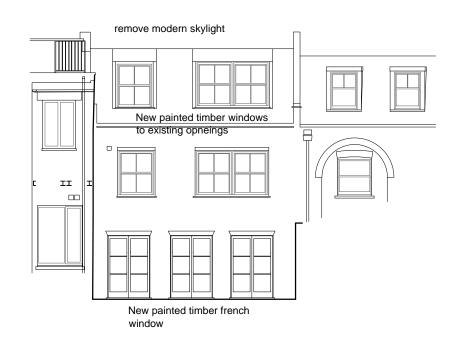

# notes on windows in Mews

- remove existing boading and replace with lead
- remove existing modern metal windows and replace with new sash windows with traditionally detailed painted timber double glazed windows