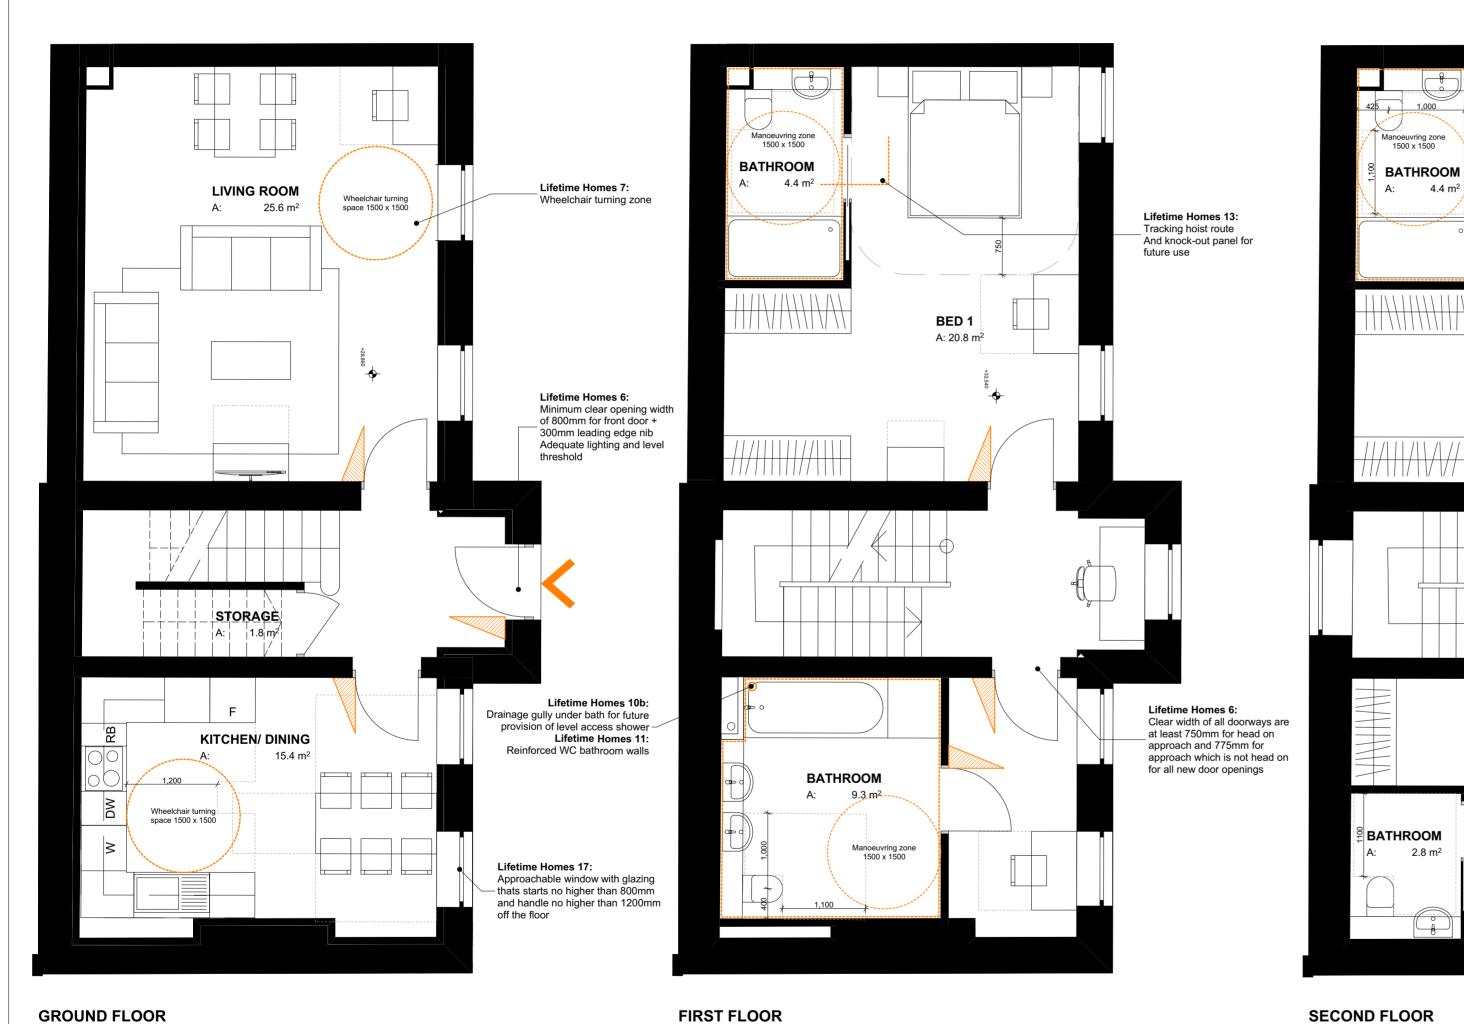

Key plan

0 0.5 1 1.5 2 2.5

This unit has been designed in compliance with Approved Document M4(2), Lifetime Homes and London Housing Design Guidance.

| REV-B FOR PLANNING<br>REV-A FOR PLANNING<br>FOR PLANNING | 13.06.17<br>04.04.17<br>20.01.17 | RJ<br>GC<br>GC |  |
|----------------------------------------------------------|----------------------------------|----------------|--|
| No. Revisions Description                                | Date                             | Ву             |  |
| Structural Consultant                                    |                                  |                |  |
| AECOM                                                    |                                  |                |  |
| Services Consultant                                      |                                  |                |  |
| Arup                                                     |                                  |                |  |
| Cost Consultant                                          |                                  |                |  |
| Equals Consulting                                        |                                  |                |  |
| Planning Consultant                                      |                                  |                |  |
| TEMPLE                                                   |                                  |                |  |
| Project Title                                            |                                  |                |  |
| Middlesex Hospital An                                    | nex                              |                |  |