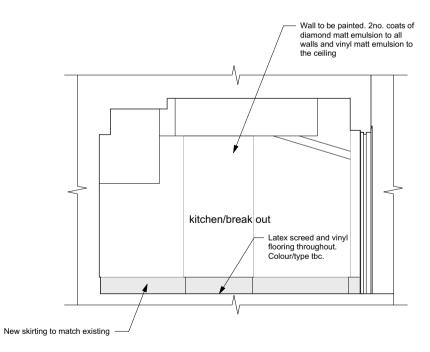

PROPOSED SECTION B - B

PROPOSED SECTION A - A

PROPOSED SECTION D - D

PROPOSED SECTION C - C

0 1 2 3 4 5M

SpheronArchitects Unit 5C, 26-32 Voltaire Road London, SW4 6DH tel: +44 20 7617 7046 e: info@spheronarchitects.co.uk www.spheronarchitects.co.uk Birkbeck College 32 Tavistock Square London WC1H 9EZ Proposed Sections (LG) **PLANNING** wn By: MSN Scale: 1:50@A3 Date: 01.06.17 F466-A-32TS-302