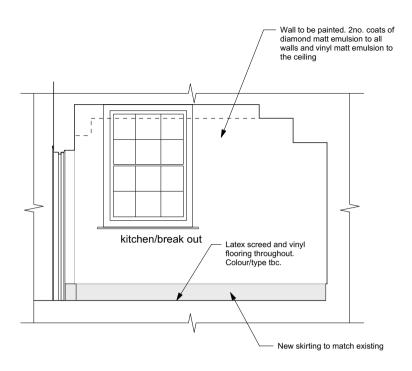

PROPOSED SECTION B - B

PROPOSED SECTION A - A

PROPOSED SECTION D - D

PROPOSED SECTION C - C

0 1 2 3 4 5M

SpheronArchitects Unit 5C, 26-32 Voltaire Road London, SW4 6DH tel: +44 20 7617 7046 e: info@spheronarchitects.co.uk www.spheronarchitects.co.uk Birkbeck College 32 Tavistock Square London WC1H 9EZ Proposed Sections (LG) **PLANNING** wn By: MSN Scale: 1:50@A3 Date: 01.06.17 F466-A-32TS-302