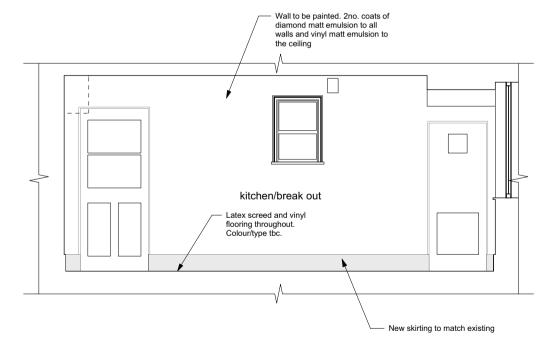

PROPOSED SECTION B - B

PROPOSED SECTION A - A

PROPOSED SECTION D - D

PROPOSED SECTION C - C

0 1 2 3 4 5M

SpheronArchitects Unit 5C, 26-32 Voltaire Road London, SW4 6DH tel: +44 20 7617 7046 e: info@spheronarchitects.co.uk www.spheronarchitects.co.uk Birkbeck College 32 Tavistock Square London WC1H 9EZ Proposed Sections (LG) **PLANNING** wn By: MSN Scale: 1:50@A3 Date: 01.06.17 F466-A-32TS-302