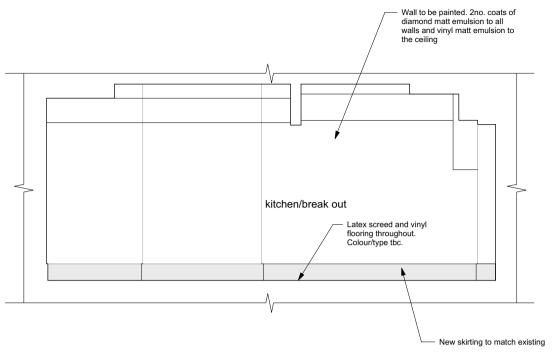

PROPOSED SECTION B - B

PROPOSED SECTION A - A

PROPOSED SECTION D - D

PROPOSED SECTION C - C

0 1 2 3 4 5M

SpheronArchitects Unit 5C, 26-32 Voltaire Road London, SW4 6DH tel: +44 20 7617 7046 e: info@spheronarchitects.co.uk www.spheronarchitects.co.uk Birkbeck College 32 Tavistock Square London WC1H 9EZ Proposed Sections (LG) **PLANNING** wn By: MSN Scale: 1:50@A3 Date: 01.06.17 F466-A-32TS-302