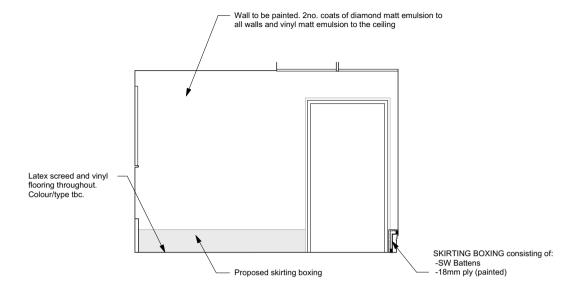

## PROPOSED ELEVATION 02

**PROPOESD ELEVATION 01** 

0 1 2 3 4 5M

SpheronArchitects Unit 5C, 26-32 Voltaire Road London, SW4 6DH tel: +44 20 7617 7046 e: info@spheronarchitects.co.uk www.spheronarchitects.co.uk Birkbeck College 32 Tavistock Square London WC1H 9EZ Proposed Internal Elevations **PLANNING** wn By: MSN Scale: 1:50@A3 Date: 01.06.17 F466-A-32TS-203