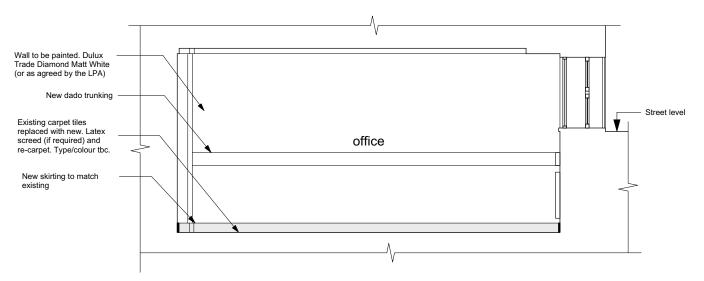

PROPOSED SECTION A - A (G04 & G05 ROOM)

PROPOSED SECTION B - B (G04 & G05 ROOM)

0 1 2 3 4 5M

15.06.17 RA SBM Issued for Planni Author SpheronArchitects Unit 5C, 26-32 Voltaire Road London, SW4 6DH tel: +44 20 7617 7046 e: info@spheronarchitects.co.uk www.spheronarchitects.co.uk Birkbeck College 30 Russell Square London WC1B 5DT Proposed Sections **PLANNING** m By: MSN Scale: 1:50@A3 Date: 01.06.17 F466-A-30RS-302