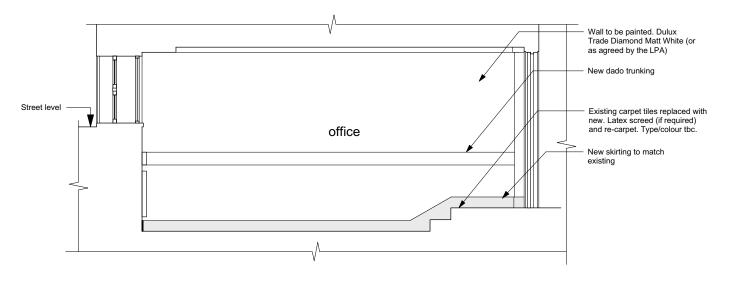

PROPOSED SECTION A - A (G04 & G05 ROOM)

PROPOSED SECTION B - B (G04 & G05 ROOM)

0 1 2 3 4 5M

15.06.17 RA SBM Issued for Planni Author SpheronArchitects Unit 5C, 26-32 Voltaire Road London, SW4 6DH tel: +44 20 7617 7046 e: info@spheronarchitects.co.uk www.spheronarchitects.co.uk Birkbeck College 30 Russell Square London WC1B 5DT Proposed Sections **PLANNING** m By: MSN Scale: 1:50@A3 Date: 01.06.17 F466-A-30RS-302