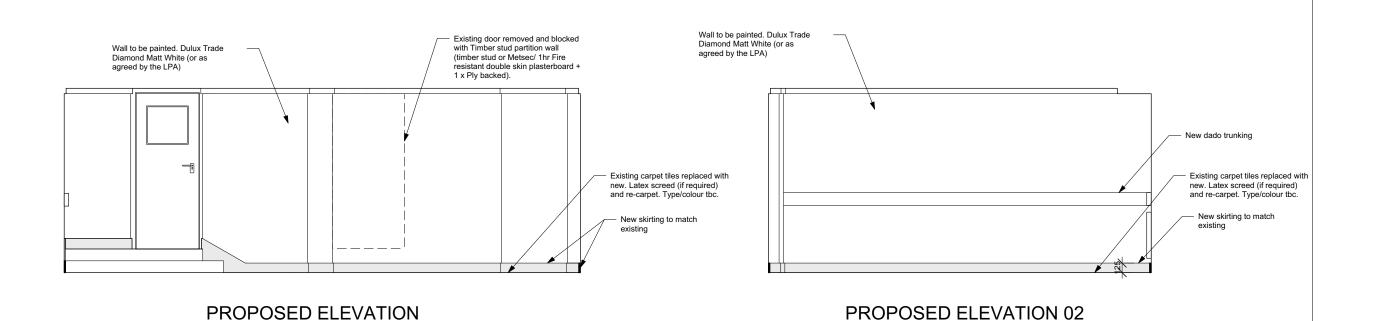

(G04 & G05 ROOM)

This drawing is the copyright of Spheron Architects (Ltd) and may not be used without their consent.

Do not scale from these drawings. The contractor is responsible for checking all dimensions before work starts.

Any discrepancies to be brought to the attention of the Architect immediately.

15.06.17 RA SBM Issued for Planning Author PROPOSED ELEVATION 03 PROPOSED ELEVATION 04 SpheronArchitects (G04 & G05 ROOM) Unit 5C, 26-32 Voltaire Road London, SW4 6DH tel: +44 20 7617 7046 e: info@spheronarchitects.co.uk www.spheronarchitects.co.uk (G04 & G05 ROOM) Birkbeck College 30 Russell Square London WC1B 5DT **Proposed Internal Elevations PLANNING** MSN Scale: 1:50@A3 Date: 01.06.17 0 1 2 3 F466-A-30RS-202

(G04 & G05 ROOM)