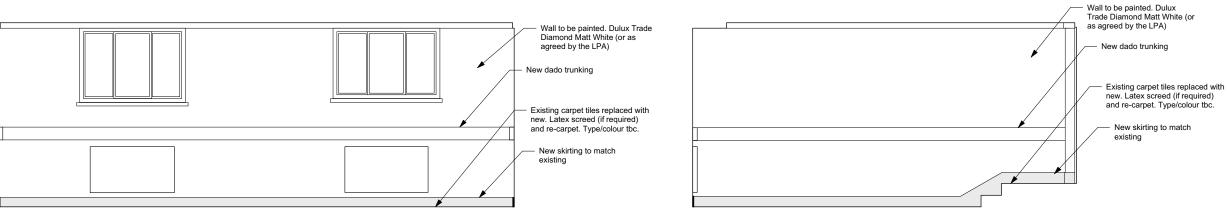

(G04 & G05 ROOM)

This drawing is the copyright of Spheron Architects (Ltd) and may not be used without their consent.

Do not scale from these drawings. The contractor is responsible for checking all dimensions before work starts.

Any discrepancies to be brought to the attention of the Architect immediately.

15.06.17 RA SBM Issued for Planning Author PROPOSED ELEVATION 03 PROPOSED ELEVATION 04 SpheronArchitects (G04 & G05 ROOM) Unit 5C, 26-32 Voltaire Road London, SW4 6DH tel: +44 20 7617 7046 e: info@spheronarchitects.co.uk www.spheronarchitects.co.uk (G04 & G05 ROOM) Birkbeck College 30 Russell Square London WC1B 5DT **Proposed Internal Elevations PLANNING** MSN Scale: 1:50@A3 Date: 01.06.17 0 1 2 3 F466-A-30RS-202

(G04 & G05 ROOM)