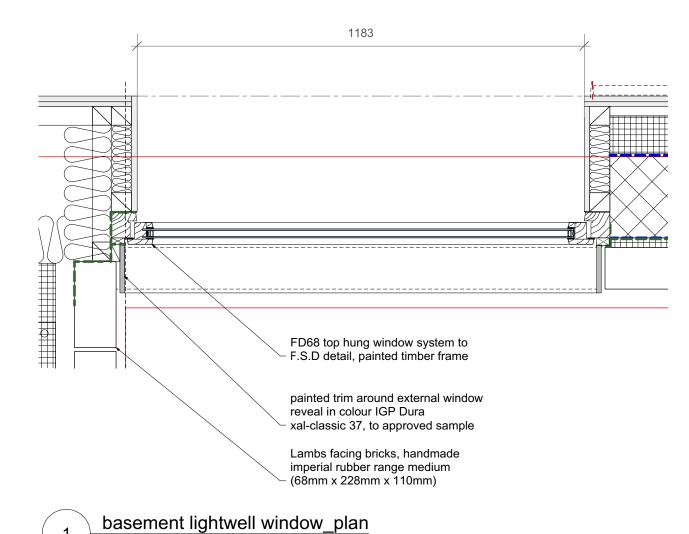

Lambs facing bricks, handmade imperial rubber range medium (68mm x 228mm x 110mm) FD 68 Top hung window to F.S.D 1129 detail, painted timber frame aluminium cill to match trim, colour IGP DURA xal-classic 37 to approved sample