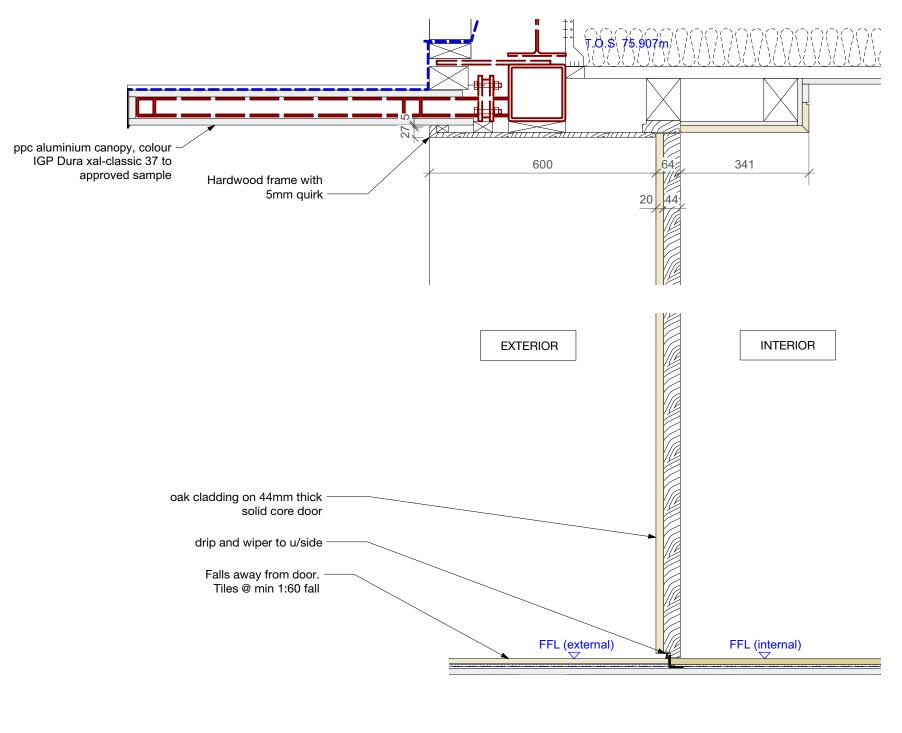

| REVISIONS | 16/6/17 | Discharge of condition application | DRAWING NOT TO BE SCALED.<br>ALL DIMENSIONS TO BE CHECKED ON SITE.<br>REFER TO ALL OTHER RELEVANT<br>DRAWINGS AND SPECIFICATIONS.<br>IN CASE OF ANY DISCREPANCY OR | ıformation | PROJECT | Hampstead Hill Gardens |     |
|-----------|---------|------------------------------------|--------------------------------------------------------------------------------------------------------------------------------------------------------------------|------------|---------|------------------------|-----|
|           |         |                                    |                                                                                                                                                                    |            | DRAWING | front door_section     |     |
|           |         |                                    |                                                                                                                                                                    |            | SCALE   | 1:10 @ A3              |     |
|           |         |                                    |                                                                                                                                                                    |            | DATE    | Apr-17                 | -   |
|           |         |                                    |                                                                                                                                                                    |            | DRAWING |                        | REV |
|           |         |                                    | AMBIGUITY REFER TO CA                                                                                                                                              | ⊒.         |         | 596_364                |     |