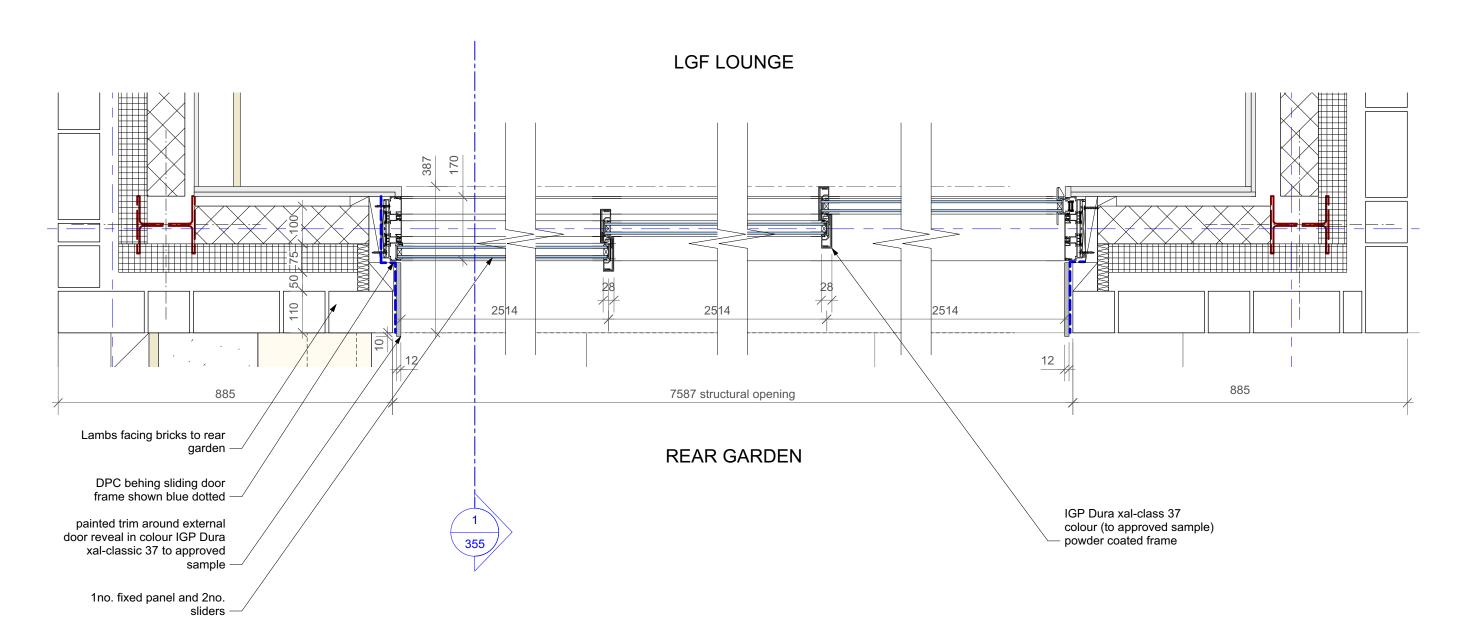

rear sliding door\_plan
Scale: 1:10

| SNO     | A 16 | 5/17 Discharge of condition application |    | DRAWING NOT TO BE SCALED. ALL DIMENSIONS TO BE CHECKED ON SITE.                                                       |          | PR(<br>DR/ |
|---------|------|-----------------------------------------|----|-----------------------------------------------------------------------------------------------------------------------|----------|------------|
| REVISIC |      |                                         | DF | REFER TO ALL OTHER RELEVANT<br>DRAWINGS AND SPECIFICATIONS.<br>IN CASE OF ANY DISCREPANCY OR<br>AMBIGUITY REFER TO CA | planning | DRAWI      |

|           | PROJECT | Hampstead Hill Gardens     |     |  |  |  |
|-----------|---------|----------------------------|-----|--|--|--|
|           | DRAWING | Sliding Door Dtl_WB01 plan |     |  |  |  |
| ıg        | SCALE   | 1:10 @ A3                  |     |  |  |  |
| ΠI        | DATE    | Apr-17                     |     |  |  |  |
| ุบเสทาทาย | DRAWING |                            | REV |  |  |  |
| <u>d</u>  |         | 596_354                    | Α   |  |  |  |