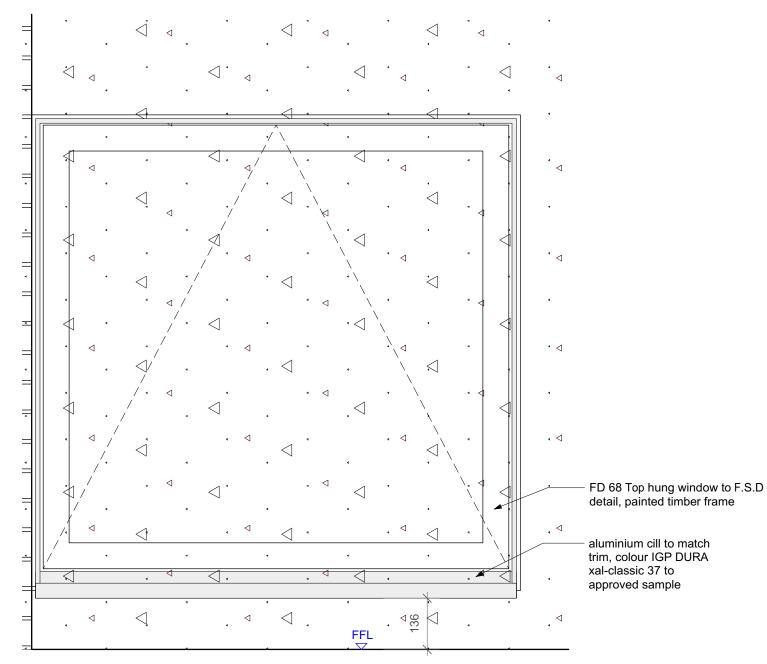

basement lightwell window\_elevation Scale: 1:10

| A         | 16/6/17 | Discharge of condition application | DRAWING NOT TO BE SCALED.                                                                                                             | u            |         | Hampstead Hill Gardens                |     |
|-----------|---------|------------------------------------|---------------------------------------------------------------------------------------------------------------------------------------|--------------|---------|---------------------------------------|-----|
| REVISIONS |         |                                    | ALL DIMENSIONS TO BE CHECKED ON SITE.<br>REFER TO ALL OTHER RELEVANT<br>DRAWINGS AND SPECIFICATIONS.<br>IN CASE OF ANY DISCREPANCY OR | Iformatio    |         | basment lightwell_elevation 1:10 @ A3 |     |
|           |         |                                    |                                                                                                                                       |              | DATE    | Apr-17                                |     |
|           |         |                                    |                                                                                                                                       |              | DRAWING |                                       | REV |
|           |         |                                    | AMBIGUITY REFER TO CA                                                                                                                 | . <b>⊑</b> . |         | 596_367                               |     |