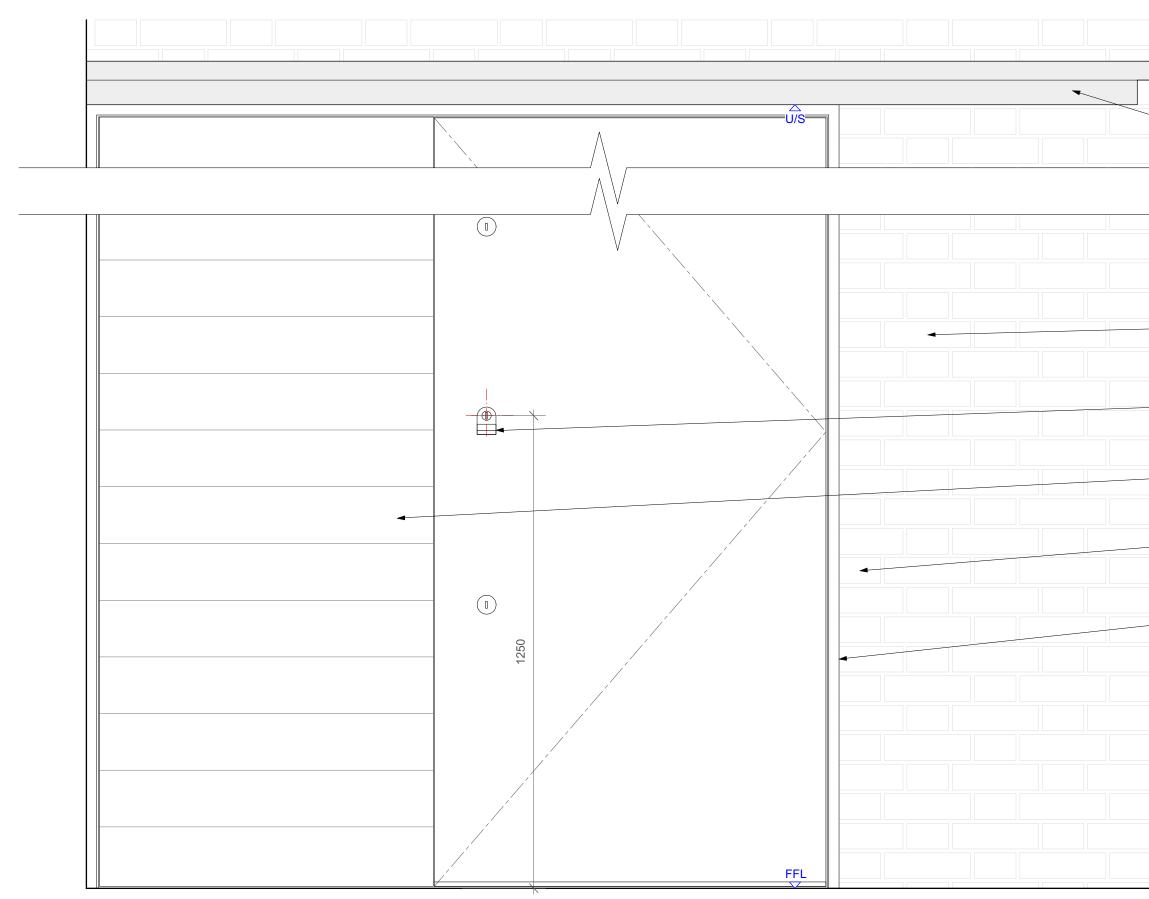

front door\_external elevation Scale: 1:10

1

| REVISIONS | 16/6/17 discharge of condition application | DRAWING NOT TO BE SCALED.<br>ALL DIMENSIONS TO BE CHECKED ON SITE.<br>REFER TO ALL OTHER RELEVANT<br>DRAWINGS AND SPECIFICATIONS.<br>IN CASE OF ANY DISCREPANCY OR<br>AMBIGUITY REFER TO CA | information |         | Hampstead Hill Gardens   front door_elevation |     |
|-----------|--------------------------------------------|---------------------------------------------------------------------------------------------------------------------------------------------------------------------------------------------|-------------|---------|-----------------------------------------------|-----|
|           |                                            |                                                                                                                                                                                             |             |         | 1:10 @ A3<br>Apr-17                           |     |
|           |                                            |                                                                                                                                                                                             |             | DRAWING | 596_365                                       | REV |

ppc aluminium canopy, colour IGP Dura xal-classic 37 to approved - sample

|  | Lambs facing brickwork                                 |
|--|--------------------------------------------------------|
|  | banhams rim lock                                       |
|  | fixed panel with oak timber<br>cladding to approved    |
|  | sample<br>3/4 bricks required locally<br>aorund reveal |
|  | hardwood frame with 5mm<br>shadowgap                   |
|  |                                                        |
|  |                                                        |
|  |                                                        |