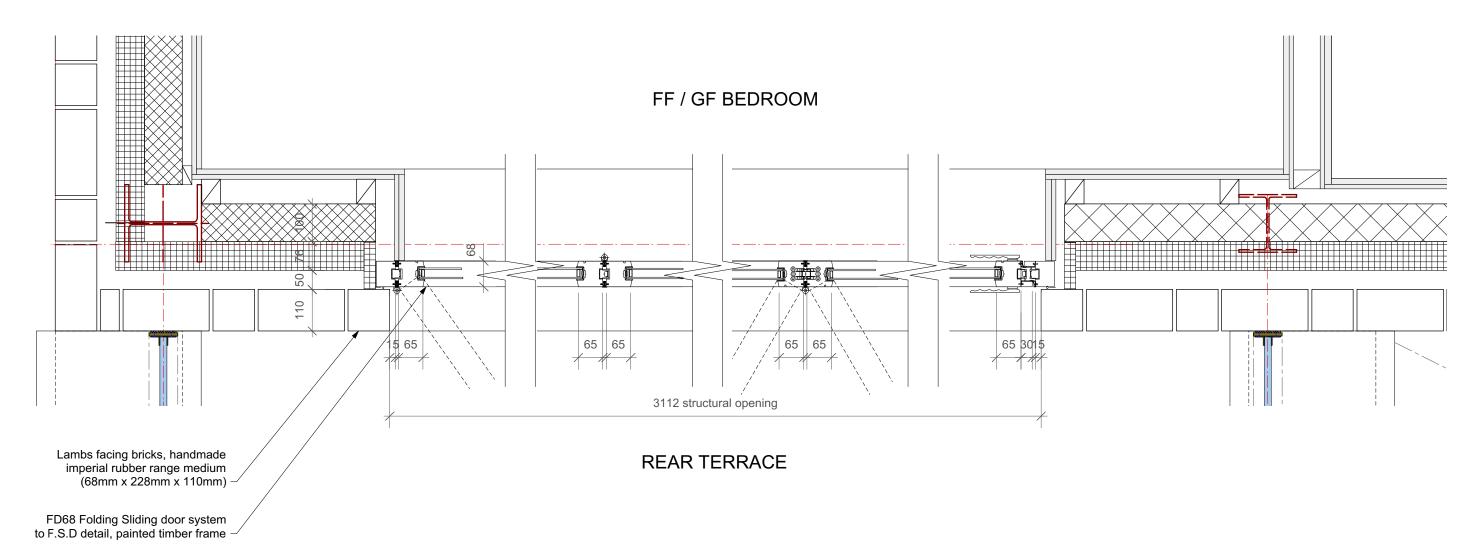

1 rear folding sliding doors\_plan Scale: 1:10

| REVISIONS | A 16/6/17 discharge of condition application | DRAWING NOT TO BE SCALED. ALL DIMENSIONS TO BE CHECKED ON SITE.                                                       | TO ALL OTHER RELEVANT GS AND SPECIFICATIONS. OF ANY DISCREPANCY OR | DRAWING | olding Silding Door Dit_Di 01+Ddo2 plan | Walker Bushe Architects                                                                                   |
|-----------|----------------------------------------------|-----------------------------------------------------------------------------------------------------------------------|--------------------------------------------------------------------|---------|-----------------------------------------|-----------------------------------------------------------------------------------------------------------|
|           |                                              | REFER TO ALL OTHER RELEVANT<br>DRAWINGS AND SPECIFICATIONS.<br>IN CASE OF ANY DISCREPANCY OR<br>AMBIGUITY REFER TO CA |                                                                    | DATE    | 1:10 @ A3<br>Apr-17                     | Buildings and Interiors                                                                                   |
|           |                                              |                                                                                                                       |                                                                    | DRAWING | 596_358 <b>REV</b>                      | 6 Highbury Corner 020 7697 0707 THighbury Crescent 020 7697 0808 FLondon N51RD studio@walkerbushe.co.uk E |