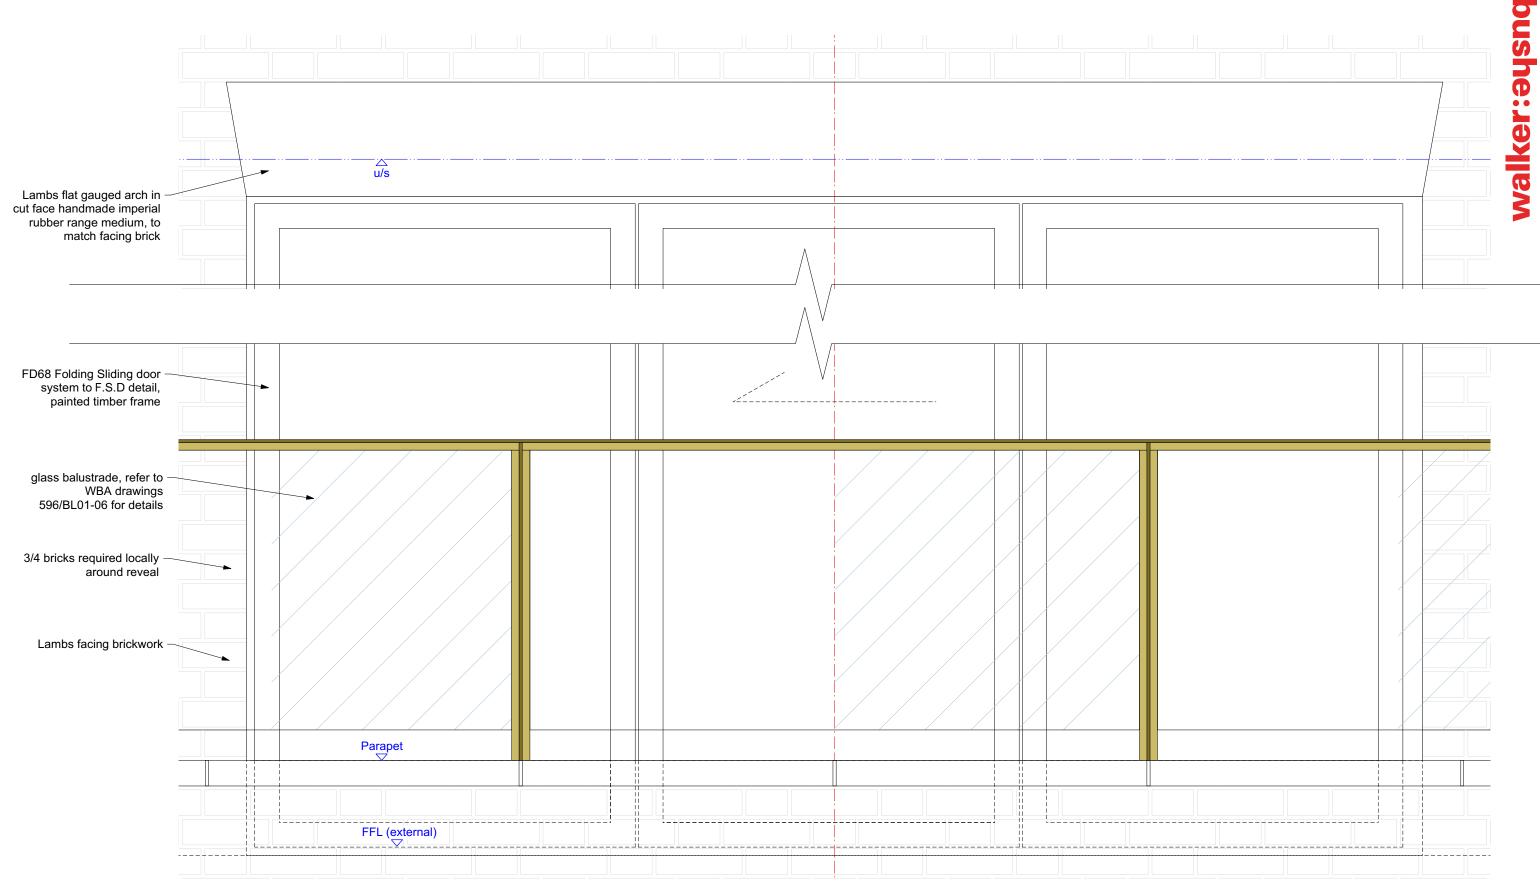

1 rear folding sliding doors\_external elevation
Scale: 1:10

| REVISIONS | А | 16/6/17 Discharge of condition application | DRAWING NOT TO BE SCALED.  ALL DIMENSIONS TO BE CHECKED ON SITE.  REFER TO ALL OTHER RELEVANT DRAWINGS AND SPECIFICATIONS. IN CASE OF ANY DISCREPANCY OR AMBIGUITY REFER TO CA | information | DRAWING | Hampstead Hill Gardens Folding Sliding Door Dtl_DF01+DG02 elevations |   | Walker Bushe Architects                    |                                                      |
|-----------|---|--------------------------------------------|--------------------------------------------------------------------------------------------------------------------------------------------------------------------------------|-------------|---------|----------------------------------------------------------------------|---|--------------------------------------------|------------------------------------------------------|
|           |   |                                            |                                                                                                                                                                                |             |         | 1:10 @ A3 Apr-17  REV 596_360                                        | A | 6 Highbury Corner (<br>Highbury Crescent ( | 020 7697 0707 020 7697 0808 studio@walkerbushe.co.uk |