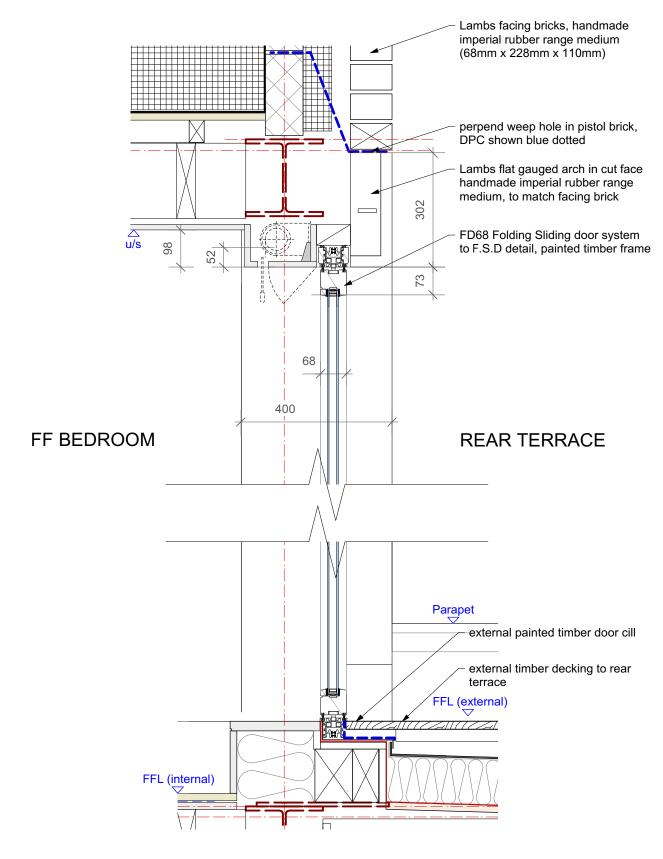

ff bedroom rear folding sliding doors\_section
Scale: 1:10

Lambs facing bricks, handmade imperial rubber range medium (68mm x 228mm x 110mm) perpend weep hole in pistol brick, DPC shown blue dotted Lambs flat gauged arch in cut face handmade imperial rubber range medium, to match facing brick u/s FD68 Folding Sliding door system to F.S.D detail, painted timber frame 73 68 400 **REAR TERRACE GF BEDROOM** Parapet external painted timber door cill external timber decking to rear terrace FFL (internal) FFL (external)