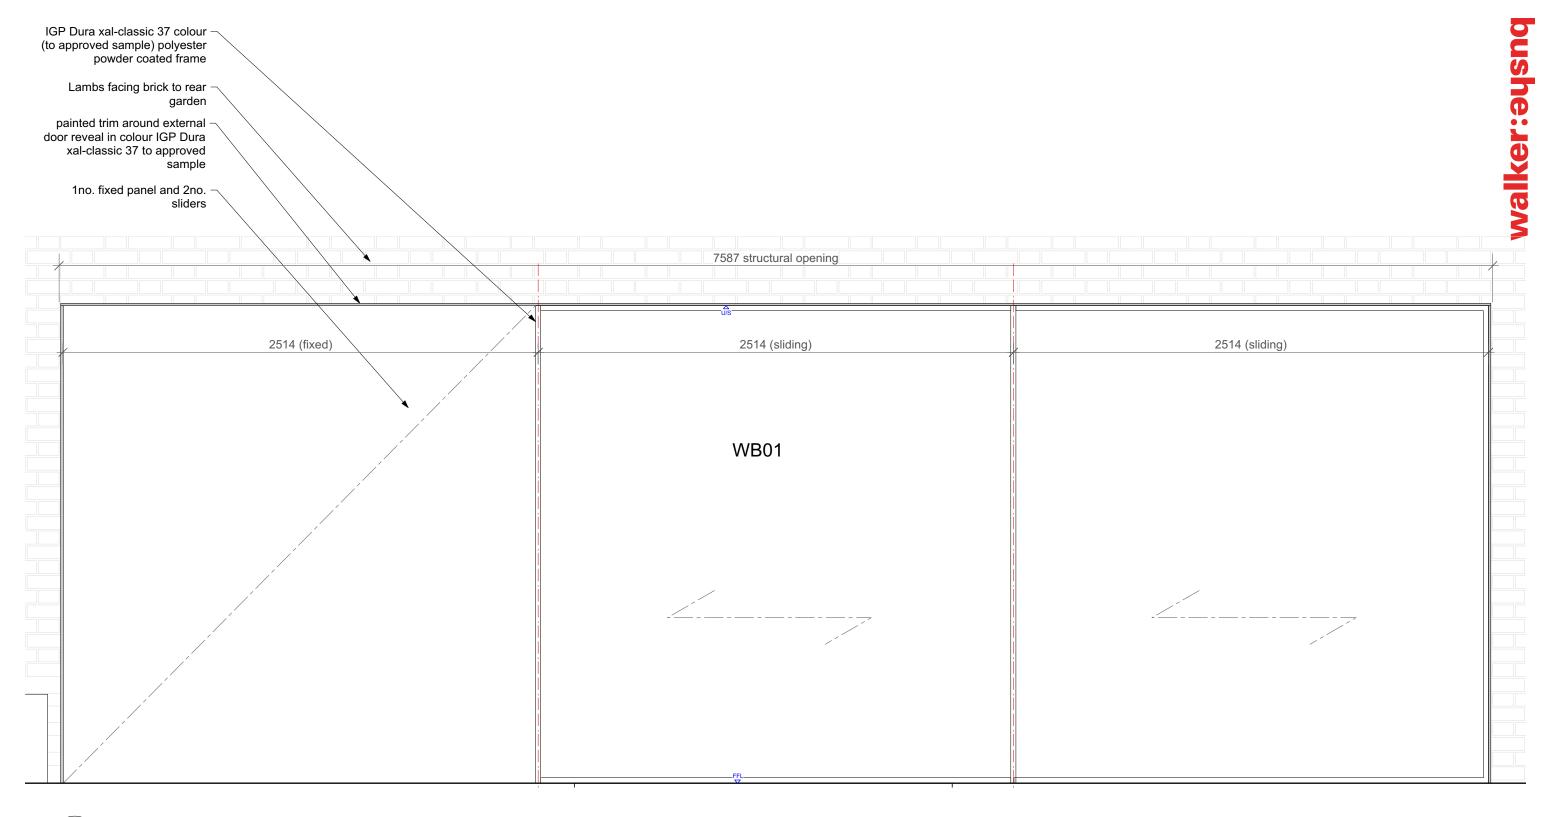

| A<br>S     | A16/6/1 | 7 Discharge of condition application | DRAWING NOT TO BE SCALED.                                     | planning | PROJECT | Hampstead Hill Gardens             |     |
|------------|---------|--------------------------------------|---------------------------------------------------------------|----------|---------|------------------------------------|-----|
|            |         |                                      | ALL DIMENSIONS TO BE CHECKED ON SITE.                         |          | DRAWING | Sliding Door Dtl_WB01 rear elevati | ion |
| VISIONS    |         |                                      |                                                               |          | SCALE   | 1:10 @ A3                          |     |
| <b>VIS</b> |         |                                      | REFER TO ALL OTHER RELEVANT                                   |          | DATE    | Apr-17                             |     |
| BE         |         |                                      | DRAWINGS AND SPECIFICATIONS.<br>IN CASE OF ANY DISCREPANCY OR |          | DRAWING |                                    | REV |
|            |         |                                      | AMBIGUITY REFER TO CA                                         |          |         | 596_356                            |     |