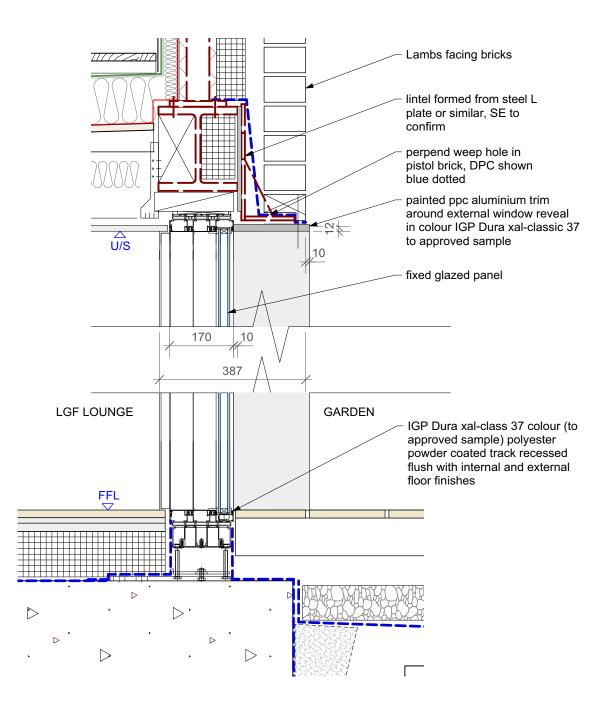

rear sliding door\_section Scale: 1:10

|  | AS A           | 16/6/17 | Discharge of condition application | DRAWING NOT TO BE SCALED. ALL DIMENSIONS TO BE CHECKED ON SITE.                                                       | planning | PROJECT<br>DRAWING | Hampstead<br>Sliding Doo |
|--|----------------|---------|------------------------------------|-----------------------------------------------------------------------------------------------------------------------|----------|--------------------|--------------------------|
|  | isioi<br>Isioi |         |                                    | REFER TO ALL OTHER RELEVANT<br>DRAWINGS AND SPECIFICATIONS.<br>IN CASE OF ANY DISCREPANCY OR<br>AMBIGUITY REFER TO CA |          |                    | 1:10 @ A3<br>Apr-17      |
|  | Ž<br>L         |         |                                    |                                                                                                                       |          | DRAWING            | 7,5. 11                  |
|  |                |         |                                    |                                                                                                                       |          |                    |                          |

|   | PROJECT Hampstead Hill Gardens |                               |     |  |
|---|--------------------------------|-------------------------------|-----|--|
|   | DRAWING                        | Sliding Door Dtl_WB01 section |     |  |
| ) | SCALE                          | 1:10 @ A3                     |     |  |
|   | DATE                           | Apr-17                        |     |  |
|   | DRAWING                        |                               | REV |  |
| - |                                | 596_355                       | А   |  |