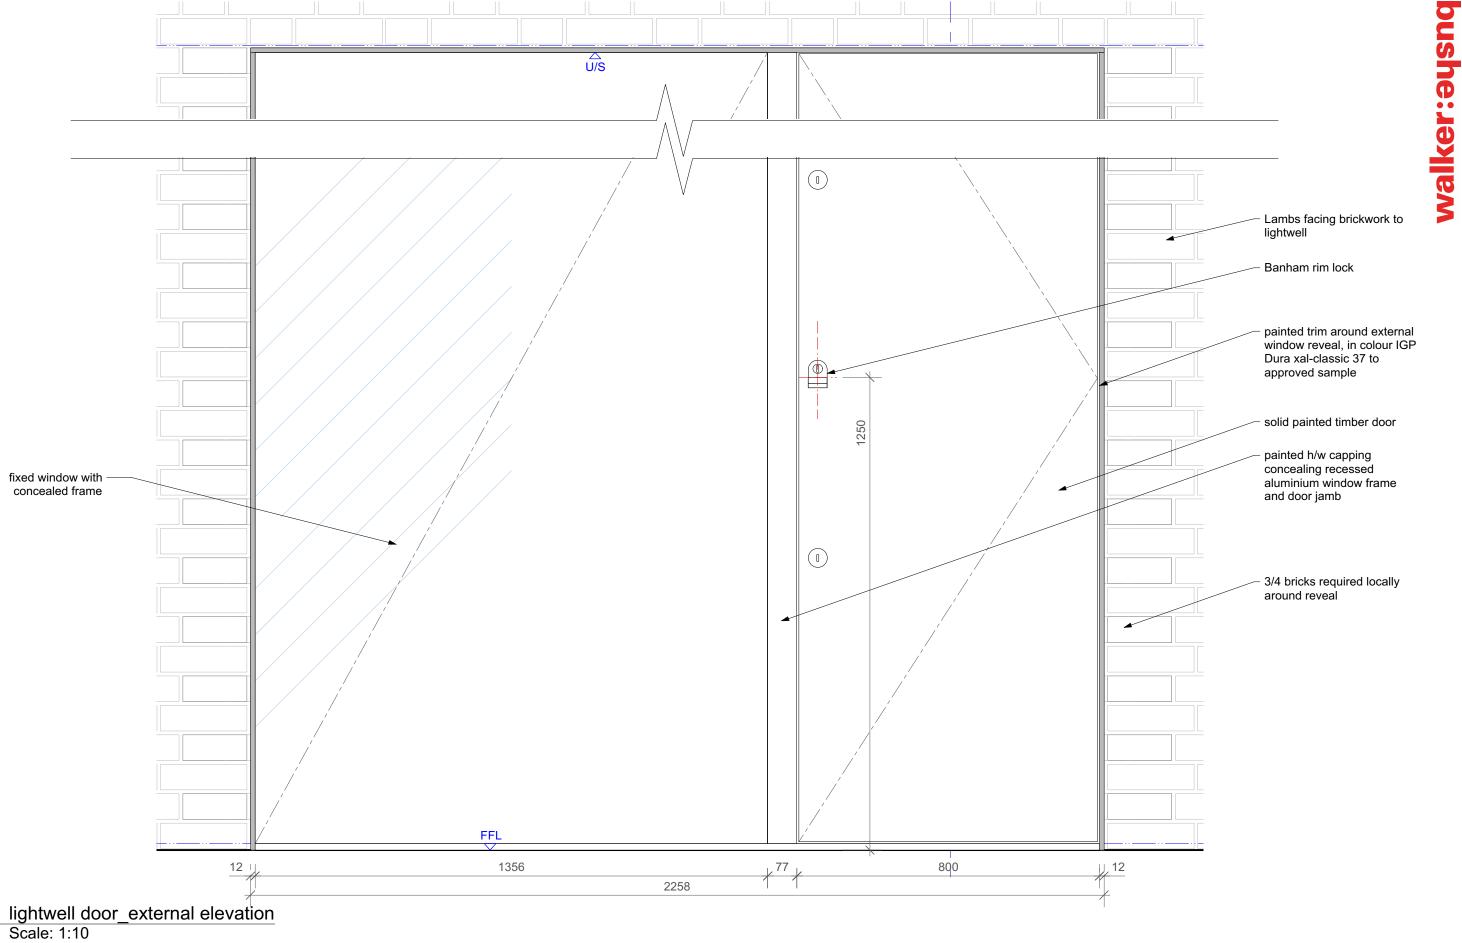

| REVISIONS | 16/6/17 Discharge of condition application | DRAWING NOT TO BE SCALED. ALL DIMENSIONS TO BE CHECKED ON SITE.                                                       | <b>T</b> | DRAWING | Hampstead Hill Gardens<br>Window+Door Dtl_DB01 external el | evation      |          |
|-----------|--------------------------------------------|-----------------------------------------------------------------------------------------------------------------------|----------|---------|------------------------------------------------------------|--------------|----------|
|           |                                            | REFER TO ALL OTHER RELEVANT<br>DRAWINGS AND SPECIFICATIONS.<br>IN CASE OF ANY DISCREPANCY OR<br>AMBIGUITY REFER TO CA | planning |         | 1:10 @ A3<br>Apr-17                                        |              | }        |
|           |                                            |                                                                                                                       |          | DRAWING | 596_352                                                    | <b>REV</b> A | <b>\</b> |