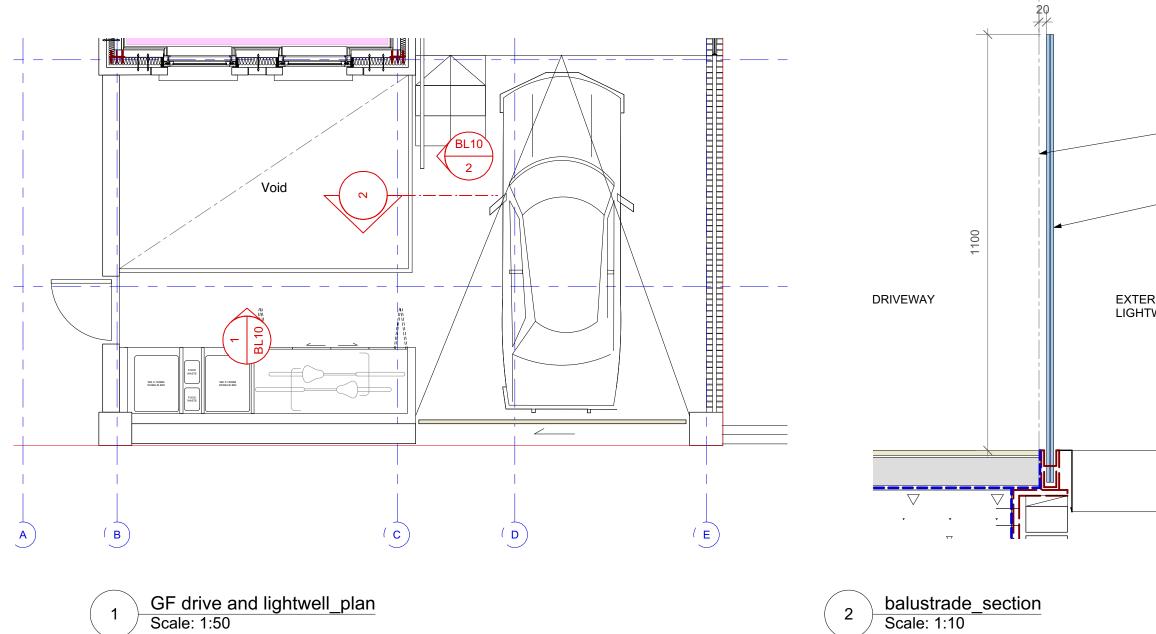

| A      | 16/6/17 | discharge of condition application | DRAWING NOT TO BE SCALED.                                                                                                                                      |          | PROJECT | Hampstead Hill Gardens            |     |
|--------|---------|------------------------------------|----------------------------------------------------------------------------------------------------------------------------------------------------------------|----------|---------|-----------------------------------|-----|
| S      |         |                                    | ALL DIMENSIONS TO BE CHECKED ON SITE.<br>REFER TO ALL OTHER RELEVANT<br>DRAWINGS AND SPECIFICATIONS.<br>IN CASE OF ANY DISCREPANCY OR<br>AMBIGUITY REFER TO CA | planning | DRAWING | balustrade GF flightwell_plan+sec |     |
| ISIONS |         |                                    |                                                                                                                                                                |          | SCALE   | 1:50/1:10@ A3                     |     |
| /IS    |         |                                    |                                                                                                                                                                |          | DATE    | Jun-17                            |     |
| ВĒ     |         |                                    |                                                                                                                                                                |          | DRAWING |                                   | REV |
|        |         |                                    |                                                                                                                                                                |          |         | 596/BL09                          |     |

 glass balustrade set back by 20mm from external wall at GF level (shown behind) 17.5mm toughened clear laminated

glass

EXTERNAL LIGHTWELL

6 Highbury Corner Highbury Crescent London N51RD

020 7697 0707<sup>T</sup> 020 7697 0808<sup>F</sup> studio@walkerbushe.co.uk <sup>E</sup>