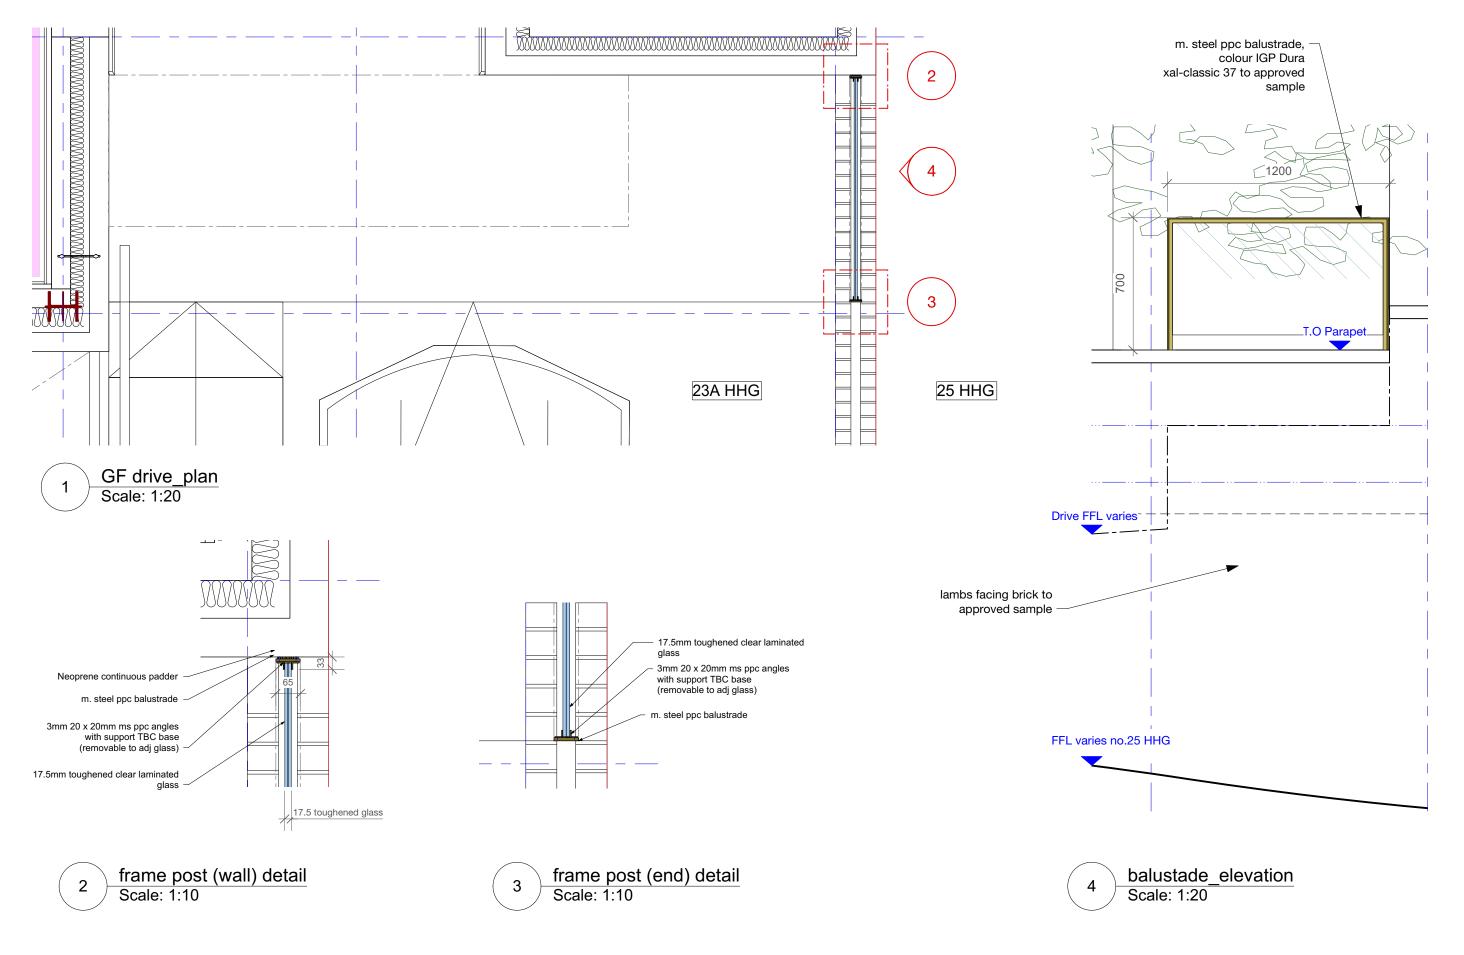

| REVISIONS | A 16/6/17 discharge of condition application | DRAWING NOT TO BE SCALED.<br>ALL DIMENSIONS TO BE CHECKED ON SITE.                                                    | planning | DRAWING      | Hampstead Hill Gardens balustrade GF flank wall_elev 1:20/1:10@ A3 |              | Walker Bushe Architects Buildings and Interiors        |                                                                                             |
|-----------|----------------------------------------------|-----------------------------------------------------------------------------------------------------------------------|----------|--------------|--------------------------------------------------------------------|--------------|--------------------------------------------------------|---------------------------------------------------------------------------------------------|
|           |                                              | REFER TO ALL OTHER RELEVANT<br>DRAWINGS AND SPECIFICATIONS.<br>IN CASE OF ANY DISCREPANCY OR<br>AMBIGUITY REFER TO CA |          | DATE DRAWING |                                                                    | <b>REV</b> A | 6 Highbury Corner<br>Highbury Crescent<br>London N51RD | 020 7697 0707 <sup>T</sup> 020 7697 0808 <sup>F</sup> studio@walkerbushe.co.uk <sup>E</sup> |