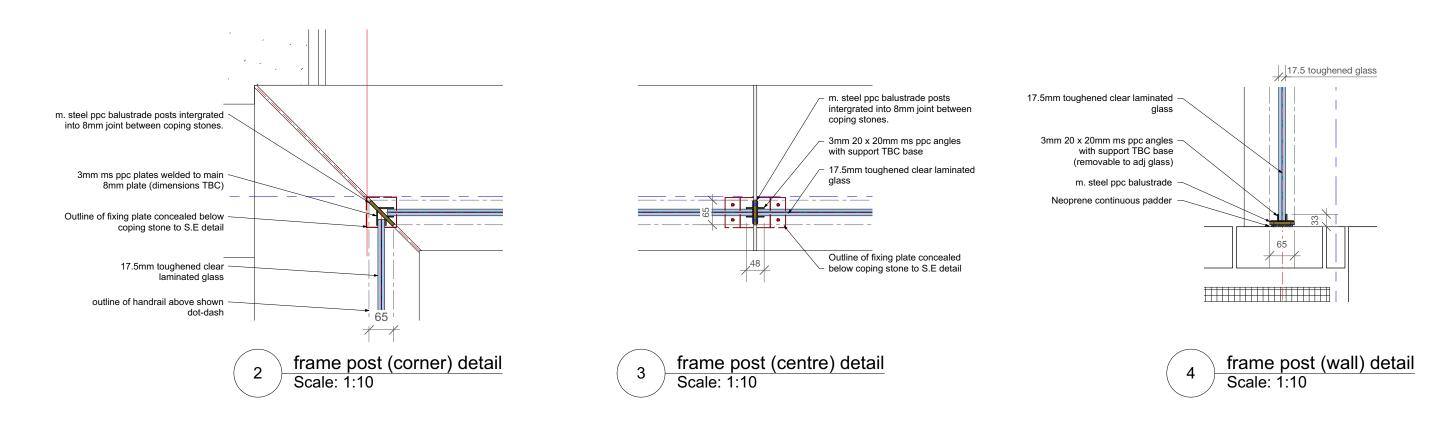

NB: all exposed steel to be spray finsihed, IGP Dura xal 'classic 37' to approved sample