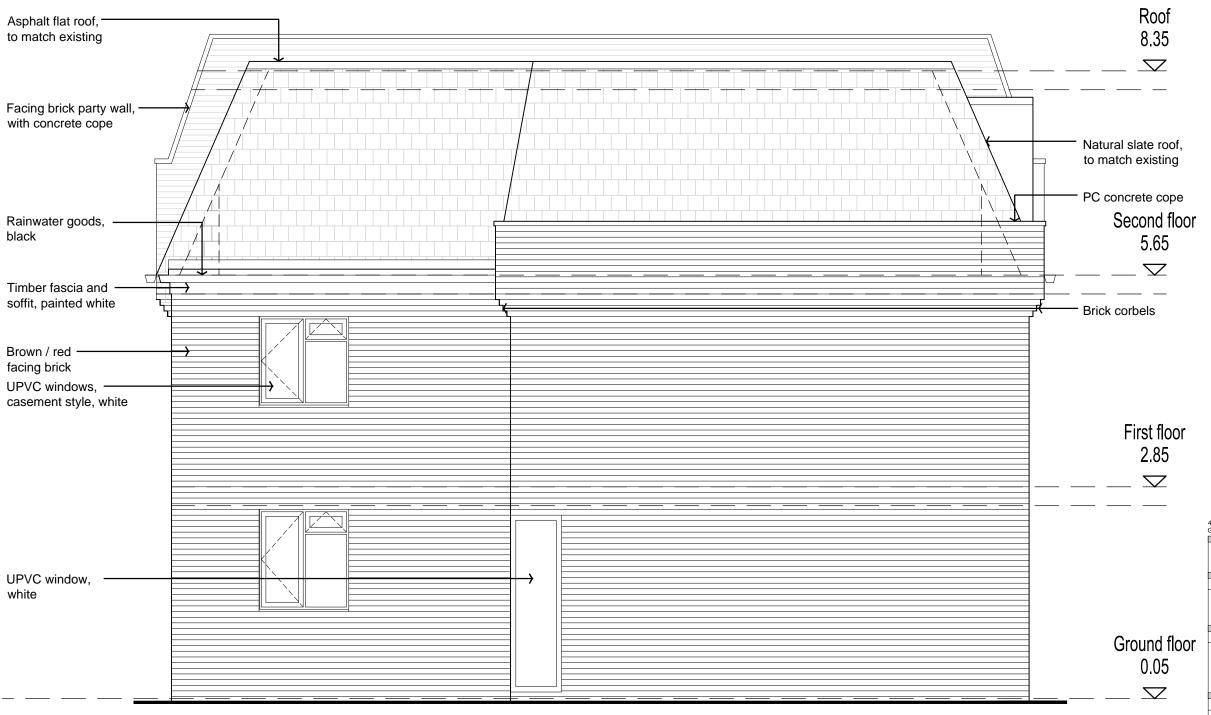

 Revision
 Date
 By

 A
 Window types updated
 13.06.17 SLS

| PLANNING                        |                   |   |  |  |
|---------------------------------|-------------------|---|--|--|
| Client                          |                   |   |  |  |
| MR & MRS                        | CALTON            |   |  |  |
| Project Title                   |                   |   |  |  |
| 226 BELSIZ<br>LONDON<br>NW6 4DE | 'E ROAD           |   |  |  |
| Drawing Title                   |                   |   |  |  |
| PROPOSEI<br>SOUTH-WE            | O<br>EST ELEVATIO | N |  |  |