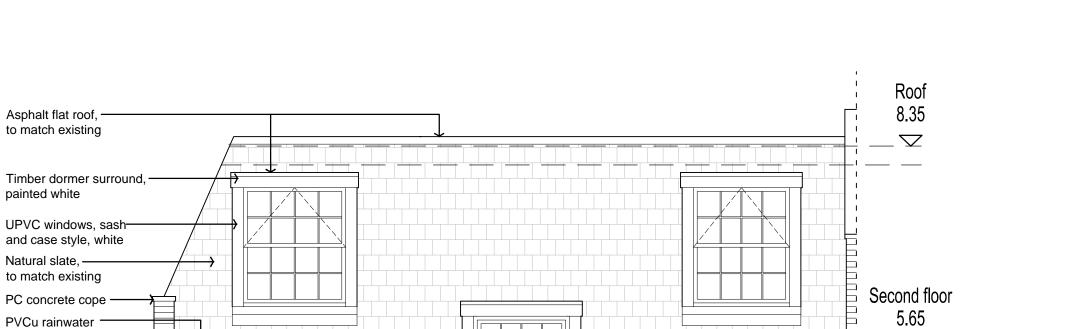

SCALE

0 1m 2m 3m 4m

goods, black

Brown / red facing brick

Timber windows,

painted white

Softwood fascia, painted white
Brick corbels —

Please do not scale from this drawing. If in doubt, ask. This drawing is the property of UNUM Partnership Ltd. and must not be reproduced, copied or disclosed in any form, other than for the purpose of this project.

Revision Date By

A Window types updated 13.06.17 SLS

First floor
2.85

Ground floor

0.05

 $\nabla$ 

 $\nabla$ 

## PLANNING

MR & MRS CALTON

Project Title

226 BELSIZE ROAD LONDON NW6 4DE

Drawing Title

PROPOSED SOUTH-EAST ELEVATION

| Date        | Scale | Drawn | Checked | <b>A</b> 3 |
|-------------|-------|-------|---------|------------|
| 18.04.17    | 1:50  | JG    | PO      |            |
| Drawing No. |       |       |         | Rev        |
| 089-EL-500  |       |       |         | Α          |