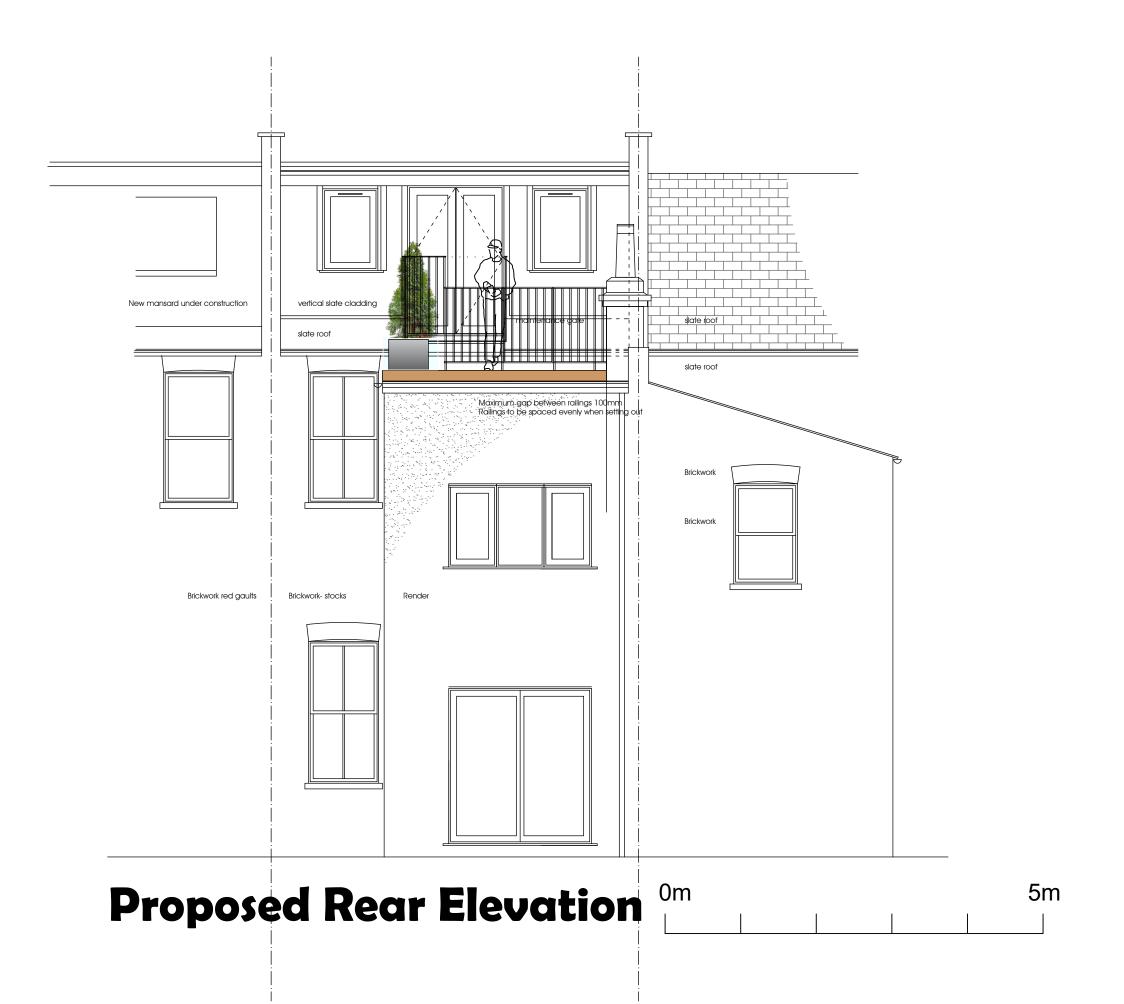

© SUSS DESIGN:

B 4/6 Existing gate note removed A 4/6 Maintenance gate added

A 4/6 Maintenance gate adde

Rev Date Amendment

Drawing Status
PRELIMINARY

Project Title

Flat 1 54 Sumatra Road London NW6 1PR

Client