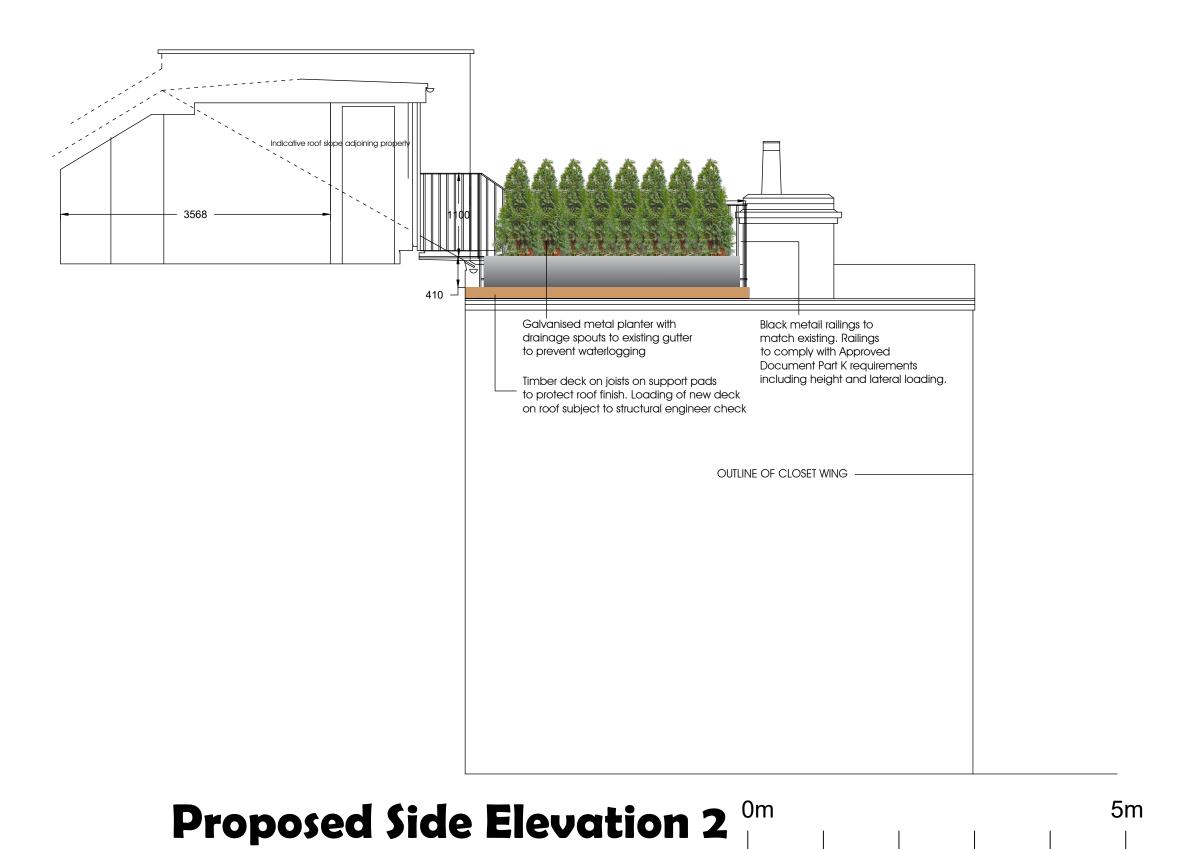

Drawing Title

Proposed side elevation 2

| Drawing Number | Rev |
|----------------|-----|
| 17115/014      | -   |