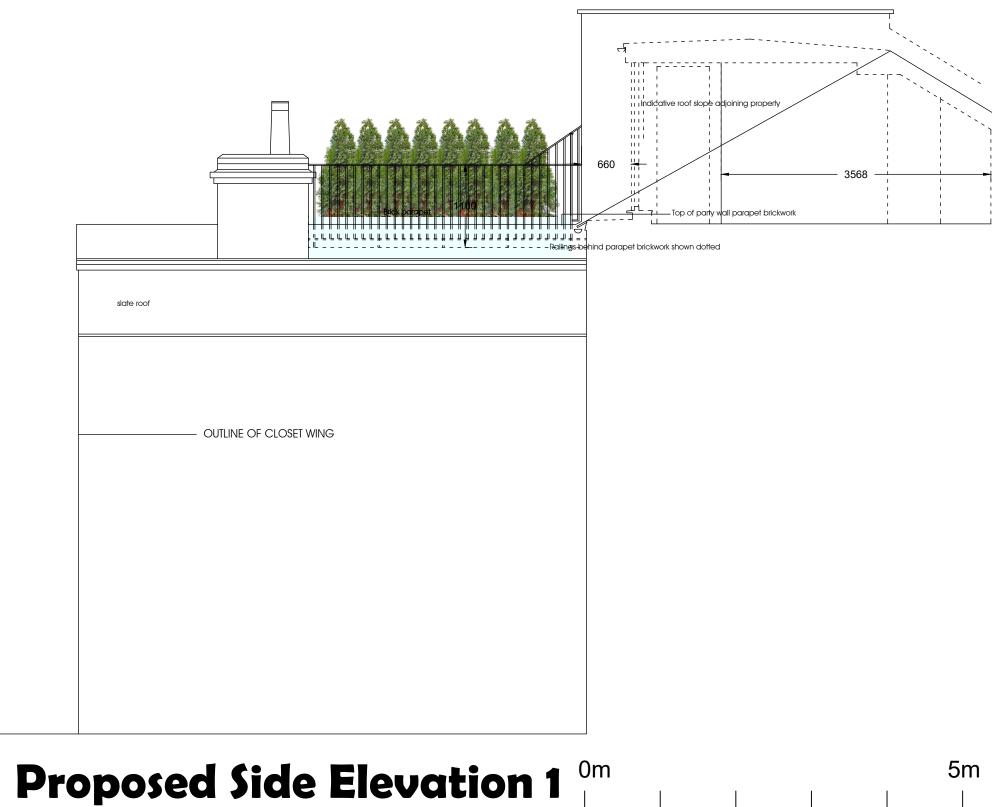

GENERAL NOTES:

SUSS DESIGNS SHALL HAVE NO RESPONSIBILITY FOR ANY USE MADE OF THIS DOCUMENT OTHER THAN FOR THAT WHICH IT WAS PREPARED AND ISSUED.

DO NOT SCALE FROM THIS DRAWING.

ALL DIMENSIONS AND LEVELS ARE TO BE CHECKED ON SITE. ALL DISCREPANCIES, ERRORS AND OMISSIONS TO BE REPORTED IMMEDIATELY TO SUSS DESIGNS

ALL BUILDING WORKS TO BE IN ACCORDANCE WITH CURRENT STATUTORY REGULATIONS INCLUDING BUILDING REGULATIONS AND BRITISH STANDARDS/CODES OF PRACTICE.

THIS DRAWING AS BEEN PRODUCED FOR THE SPECIFIC PROJECT AND CLIENT NOTED IN THE TITLE BLOCK AND IS NOT INTENDED FOR USE BY ANY OTHER PERSON OR FOR ANY OTHER PURPOSE.

© SUSS DESIGNS



Flat 1 54 Sumatra Road London NW6 1PR

-

Proposedside elevation 1

17115/013

Date

Approved

27-5-17

-

Α

Scale @ A3 1:50

Drawn

Drawing Title

D