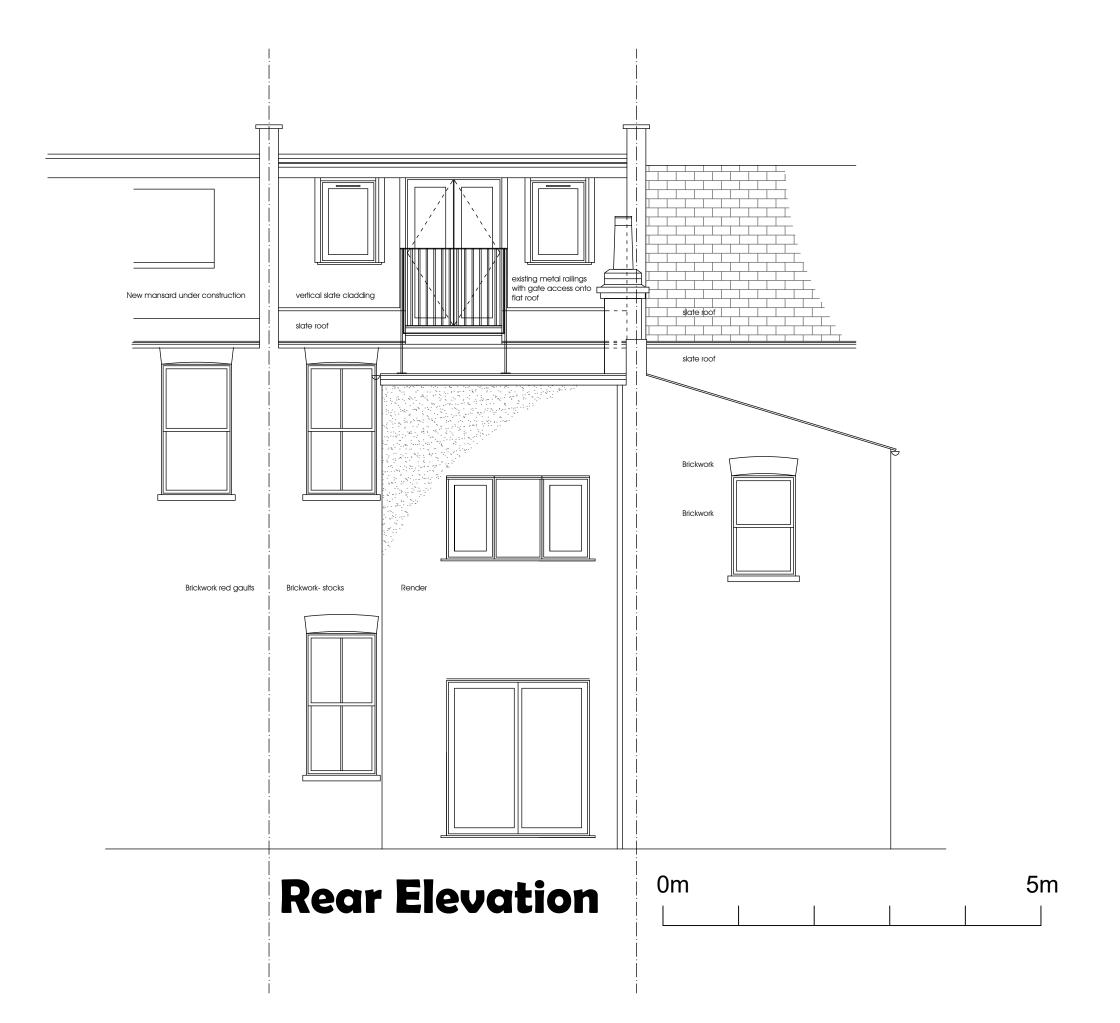

Drawing Title

Existing rear elevation

| Drawing Number | Rev |
|----------------|-----|
| 17115/005      | -   |