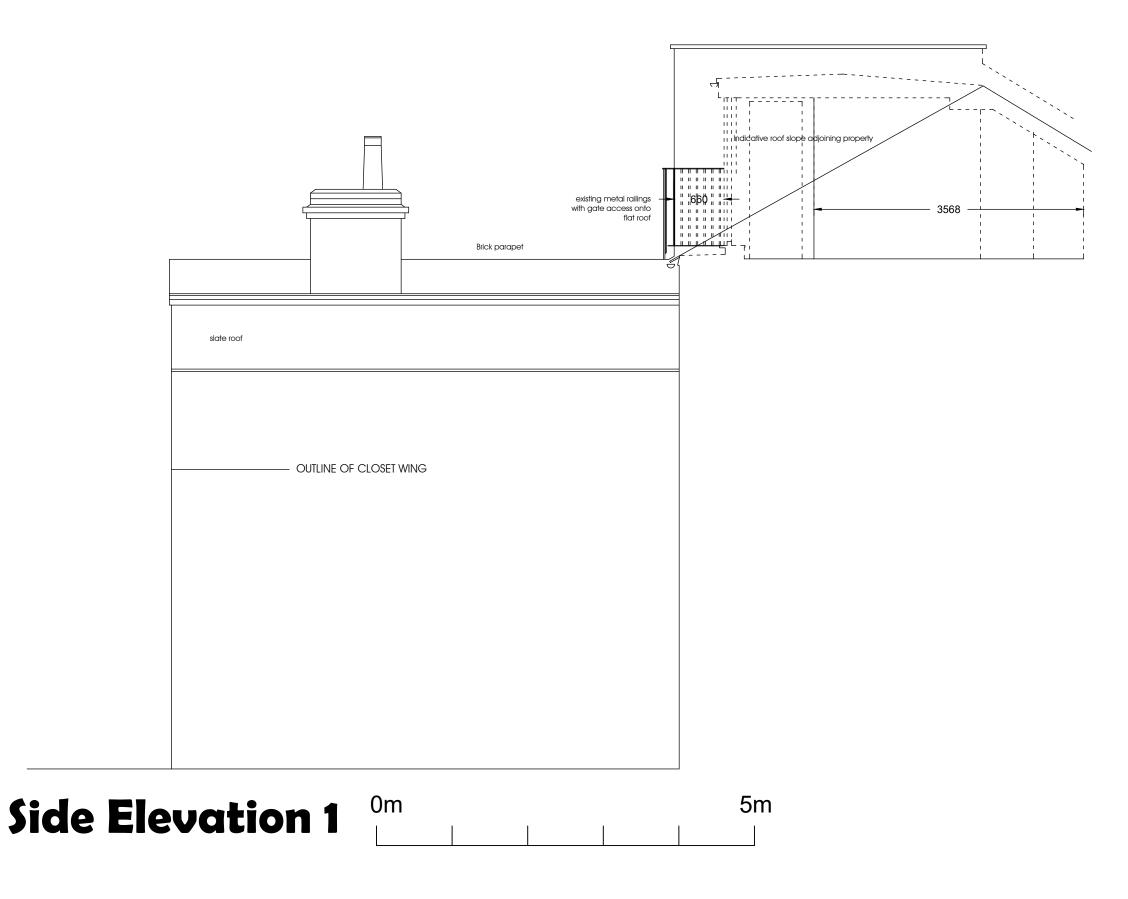

© SUSS DESIGNS

Flat 1 54 Sumatra Road London NW6 1PR

-

Existing side elevation 1

17115/003

Date

Approved

Scale @ A3 1:50