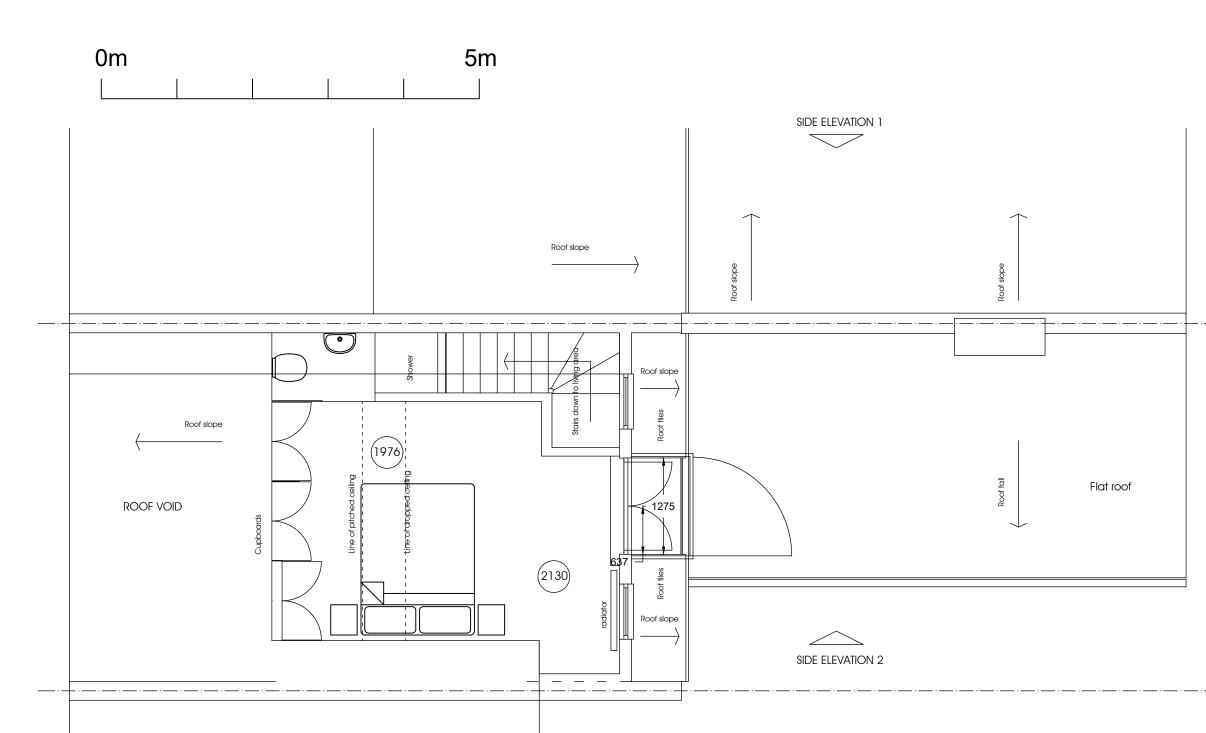

## Existing plan at closet wing roof level

GENERAL NOTES:

SUSS DESIGNS SHALL HAVE NO RESPONSIBILITY FOR ANY USE MADE OF THIS DOCUMENT OTHER THAN FOR THAT WHICH IT WAS PREPARED AND ISSUED.

DO NOT SCALE FROM THIS DRAWING.

Existing top floor and roof plan

| Drawing Number | Rev |
|----------------|-----|
| 17115/002      | -   |