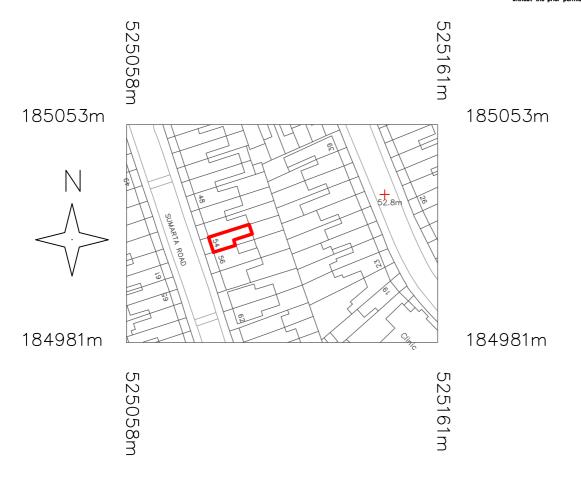

Project Title

Flat 1 54 Sumatra Road London NW6 1PR

Client

B & C Levine

| Scale @ A4 | 1:1250 | Date     | 3-6-17 | _ |
|------------|--------|----------|--------|---|
| Drown      |        | Approved |        | _ |

Drawing Title

Existing Ilocation plan

| Drawing Number | Rev |
|----------------|-----|
| 17115/001      | -   |