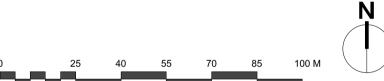

REV:

4 BLOCK PLAN 1:250 @ A1 10 20 30 40 50 M

THIS DRAWING IS UNDER COPYRIGHT AND NO PORTION SHOULD BE USED WITHOUT PRIOR CONSENT. USE FIGURED DIMENSIONS ONLY. ALL FIGURED DIMENSIONS SHOWN ARE TAKEN FROM FINISHED SURFACES. ALL DIMENSIONS AND LEVELS MUST BE CHECKED ON SITE AND ANY INCONSISTENCIES REPORTED IMMEDIATELY TO B3 PRIOR TO PUTTING WORKS IN HAND.

SITE ADDRESS:

41 EARLHAM STREET
SEVEN DIALS
LONDON

WC2H 9LX

DATE: DRAWN: CHECKED: SCALE:
19.05.17 AA RR SEE DRAWING

ΓITLE:

BLOCK PLAN

STATUS:

PLANNING
DWG. NO:

1141\_PLN 02

REV:

1 EXISTING - BASEMENT PLAN 1:25 @ A1

2 EXISTING - GROUND FLOOR PLAN 1:25 @ A1

1 PROPOSED - BASEMENT PLAN 1:25 @ A1

PROPOSED - GROUND FLOOR PLAN 1:25 @ A1

1 SHOPFRONT ELEVATION 1:25 @ A1

|                                                |                           |               | ISIONS AND LEVE | D DIMENSIONS SHOWN ARE TAKEN<br>LS MUST BE CHECKED ON SITE AND ANY<br>R TO PUTTING WORKS IN HAND.                                                |  |
|------------------------------------------------|---------------------------|---------------|-----------------|--------------------------------------------------------------------------------------------------------------------------------------------------|--|
| REVISIO                                        | NS:                       |               |                 |                                                                                                                                                  |  |
| CODE:                                          | DATE:                     | DESCRIF       | PTION:          |                                                                                                                                                  |  |
|                                                |                           |               |                 |                                                                                                                                                  |  |
|                                                | B3 DESIGI                 |               |                 | B3 Designers Ltd<br>Studio 302, Metropolitan Wharf<br>70 Wapping Wall<br>London, E1W 3SS<br>Tel: +44 (0)20 7729 8111<br>Fax: +44 (0)20 7729 8124 |  |
| PROJECT NO: CLIENT/PROJECT:  1141 FLESH & BUNS |                           |               |                 |                                                                                                                                                  |  |
| 41 EA                                          | N DIAL                    | И STREET<br>S |                 |                                                                                                                                                  |  |
| LOND<br>WC2H                                   |                           |               | _               |                                                                                                                                                  |  |
|                                                | I 9LX                     | DRAWN:        | CHECKED:        | SCALE:<br>SEE DRAWING                                                                                                                            |  |
| DATE:<br>19.05.                                | 1 9LX<br>17               |               | RR              | SEE DRAWING                                                                                                                                      |  |
| DATE: 19.05. TITLE: EXI                        | 19LX<br>17<br><b>STIN</b> | AA            | RR              | SEE DRAWING                                                                                                                                      |  |