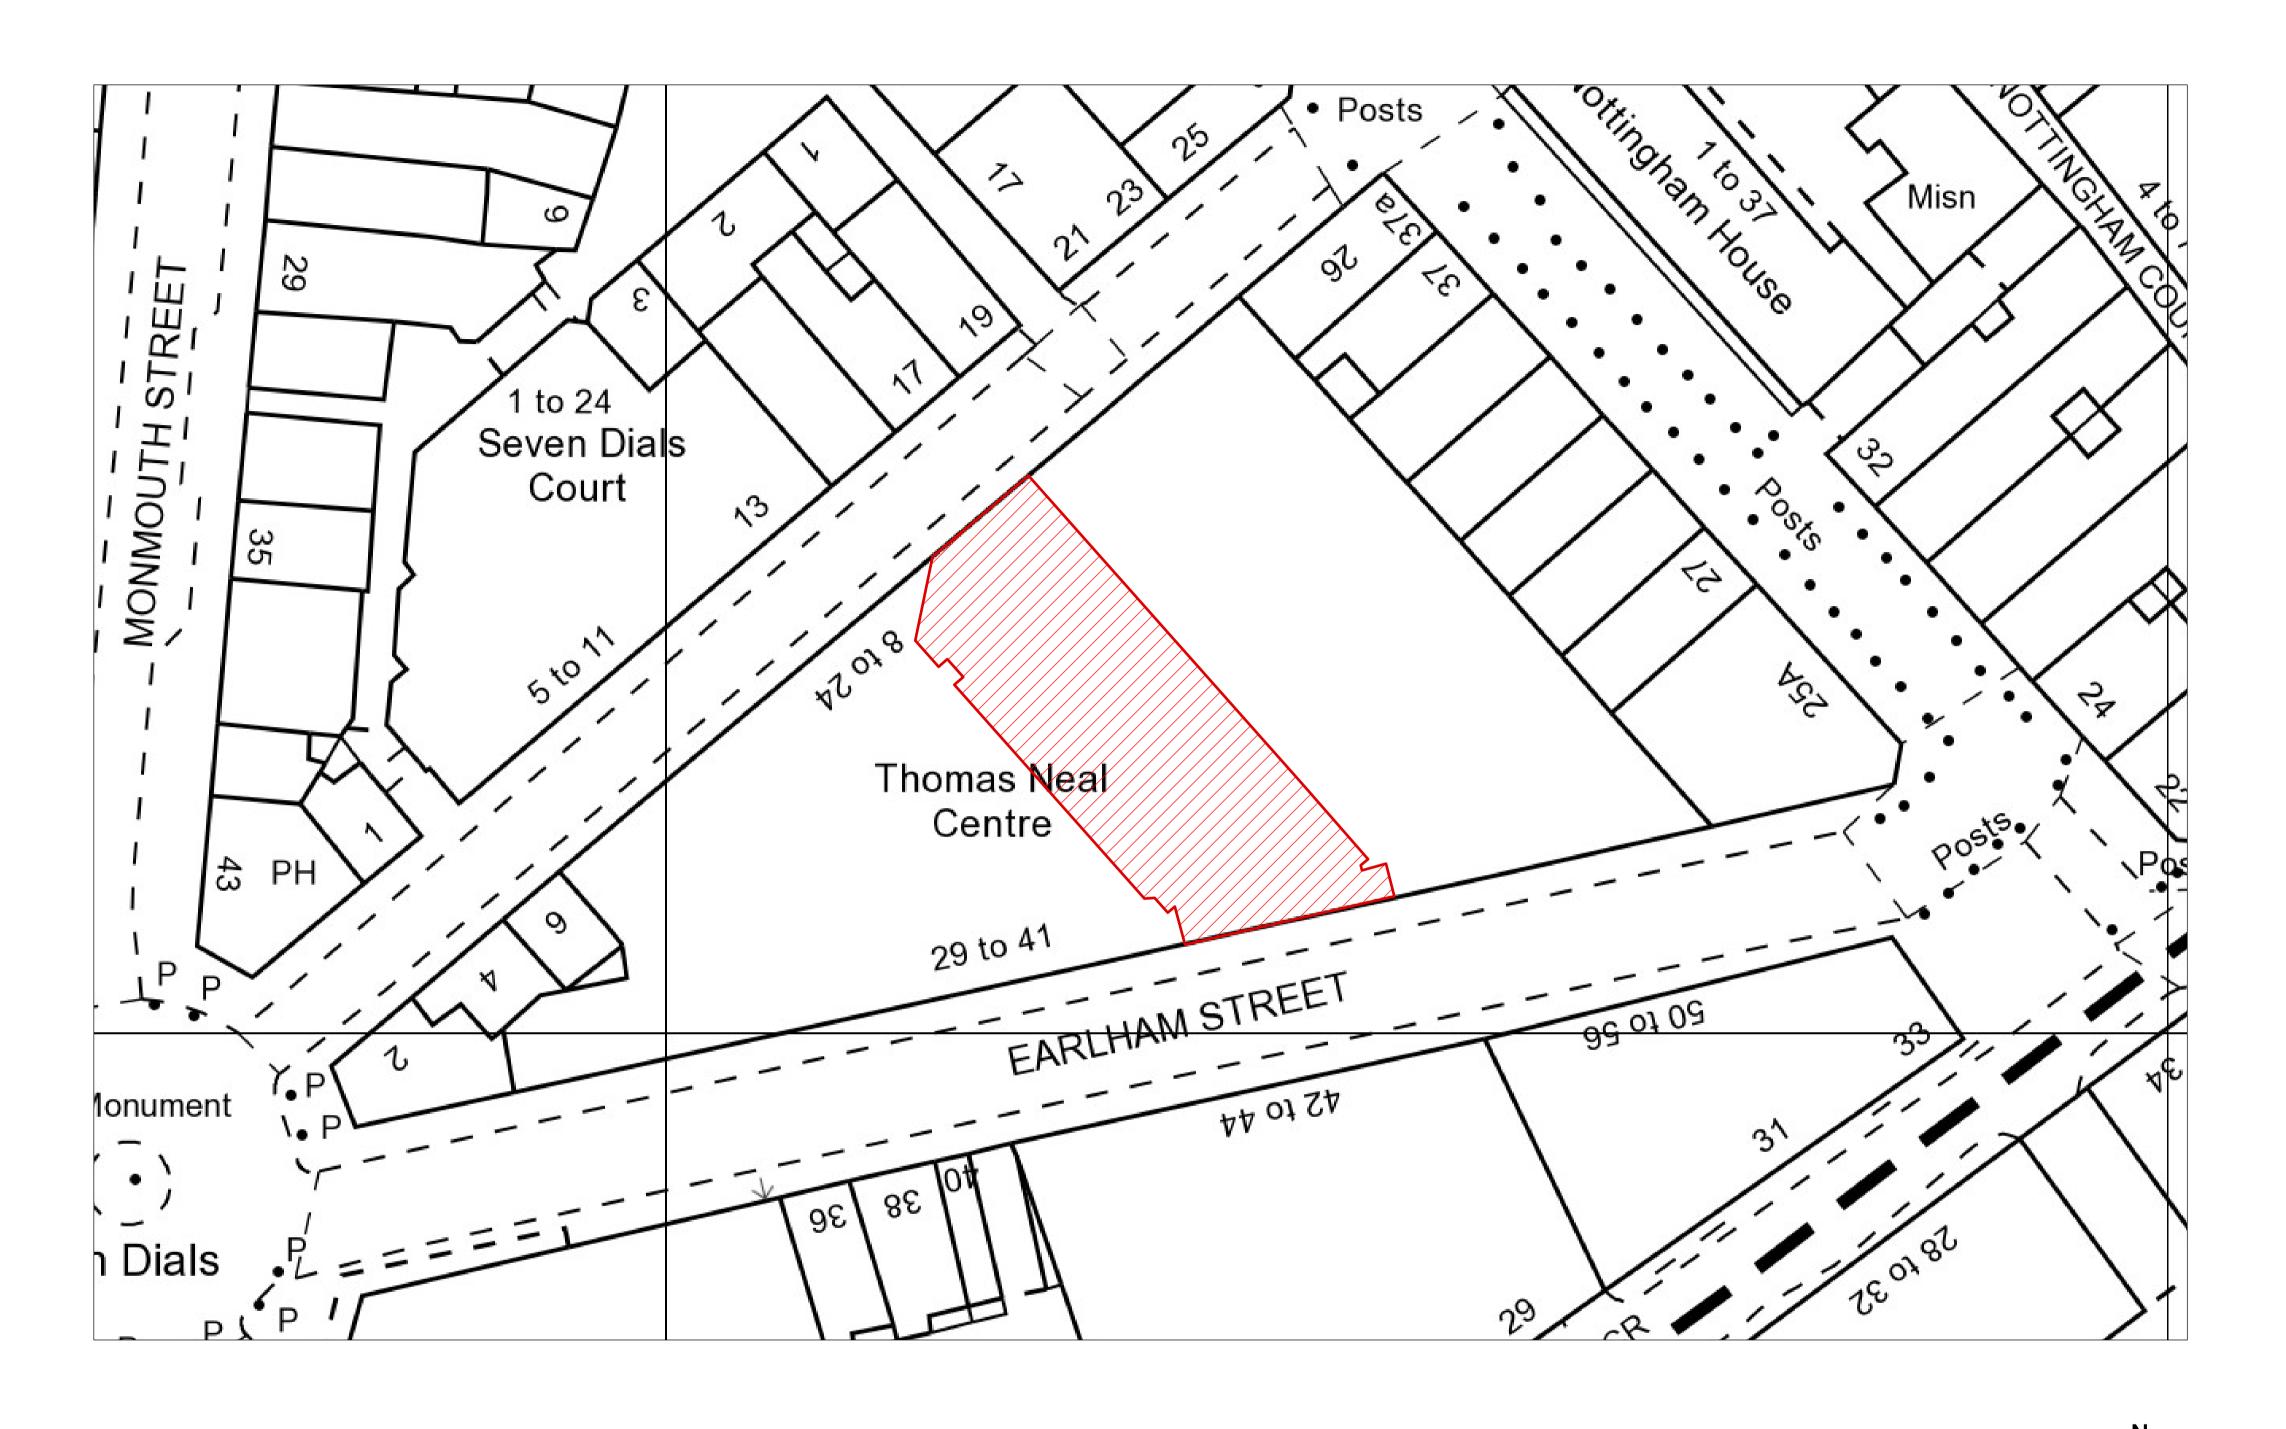

SITE LOCATION PLAN 1:1250 @ A1

1141 FLESH & BUNS SITE ADDRESS:

41 EARLHAM STREET SEVEN DIALS LONDON WC2H 9LX

DRAWN: CHECKED: SCALE: RR 19.05.17 SEE DRAWING

SITE LOCATION PLAN

STATUS:

PLANNING

DWG. NO: 1141\_PLN 01