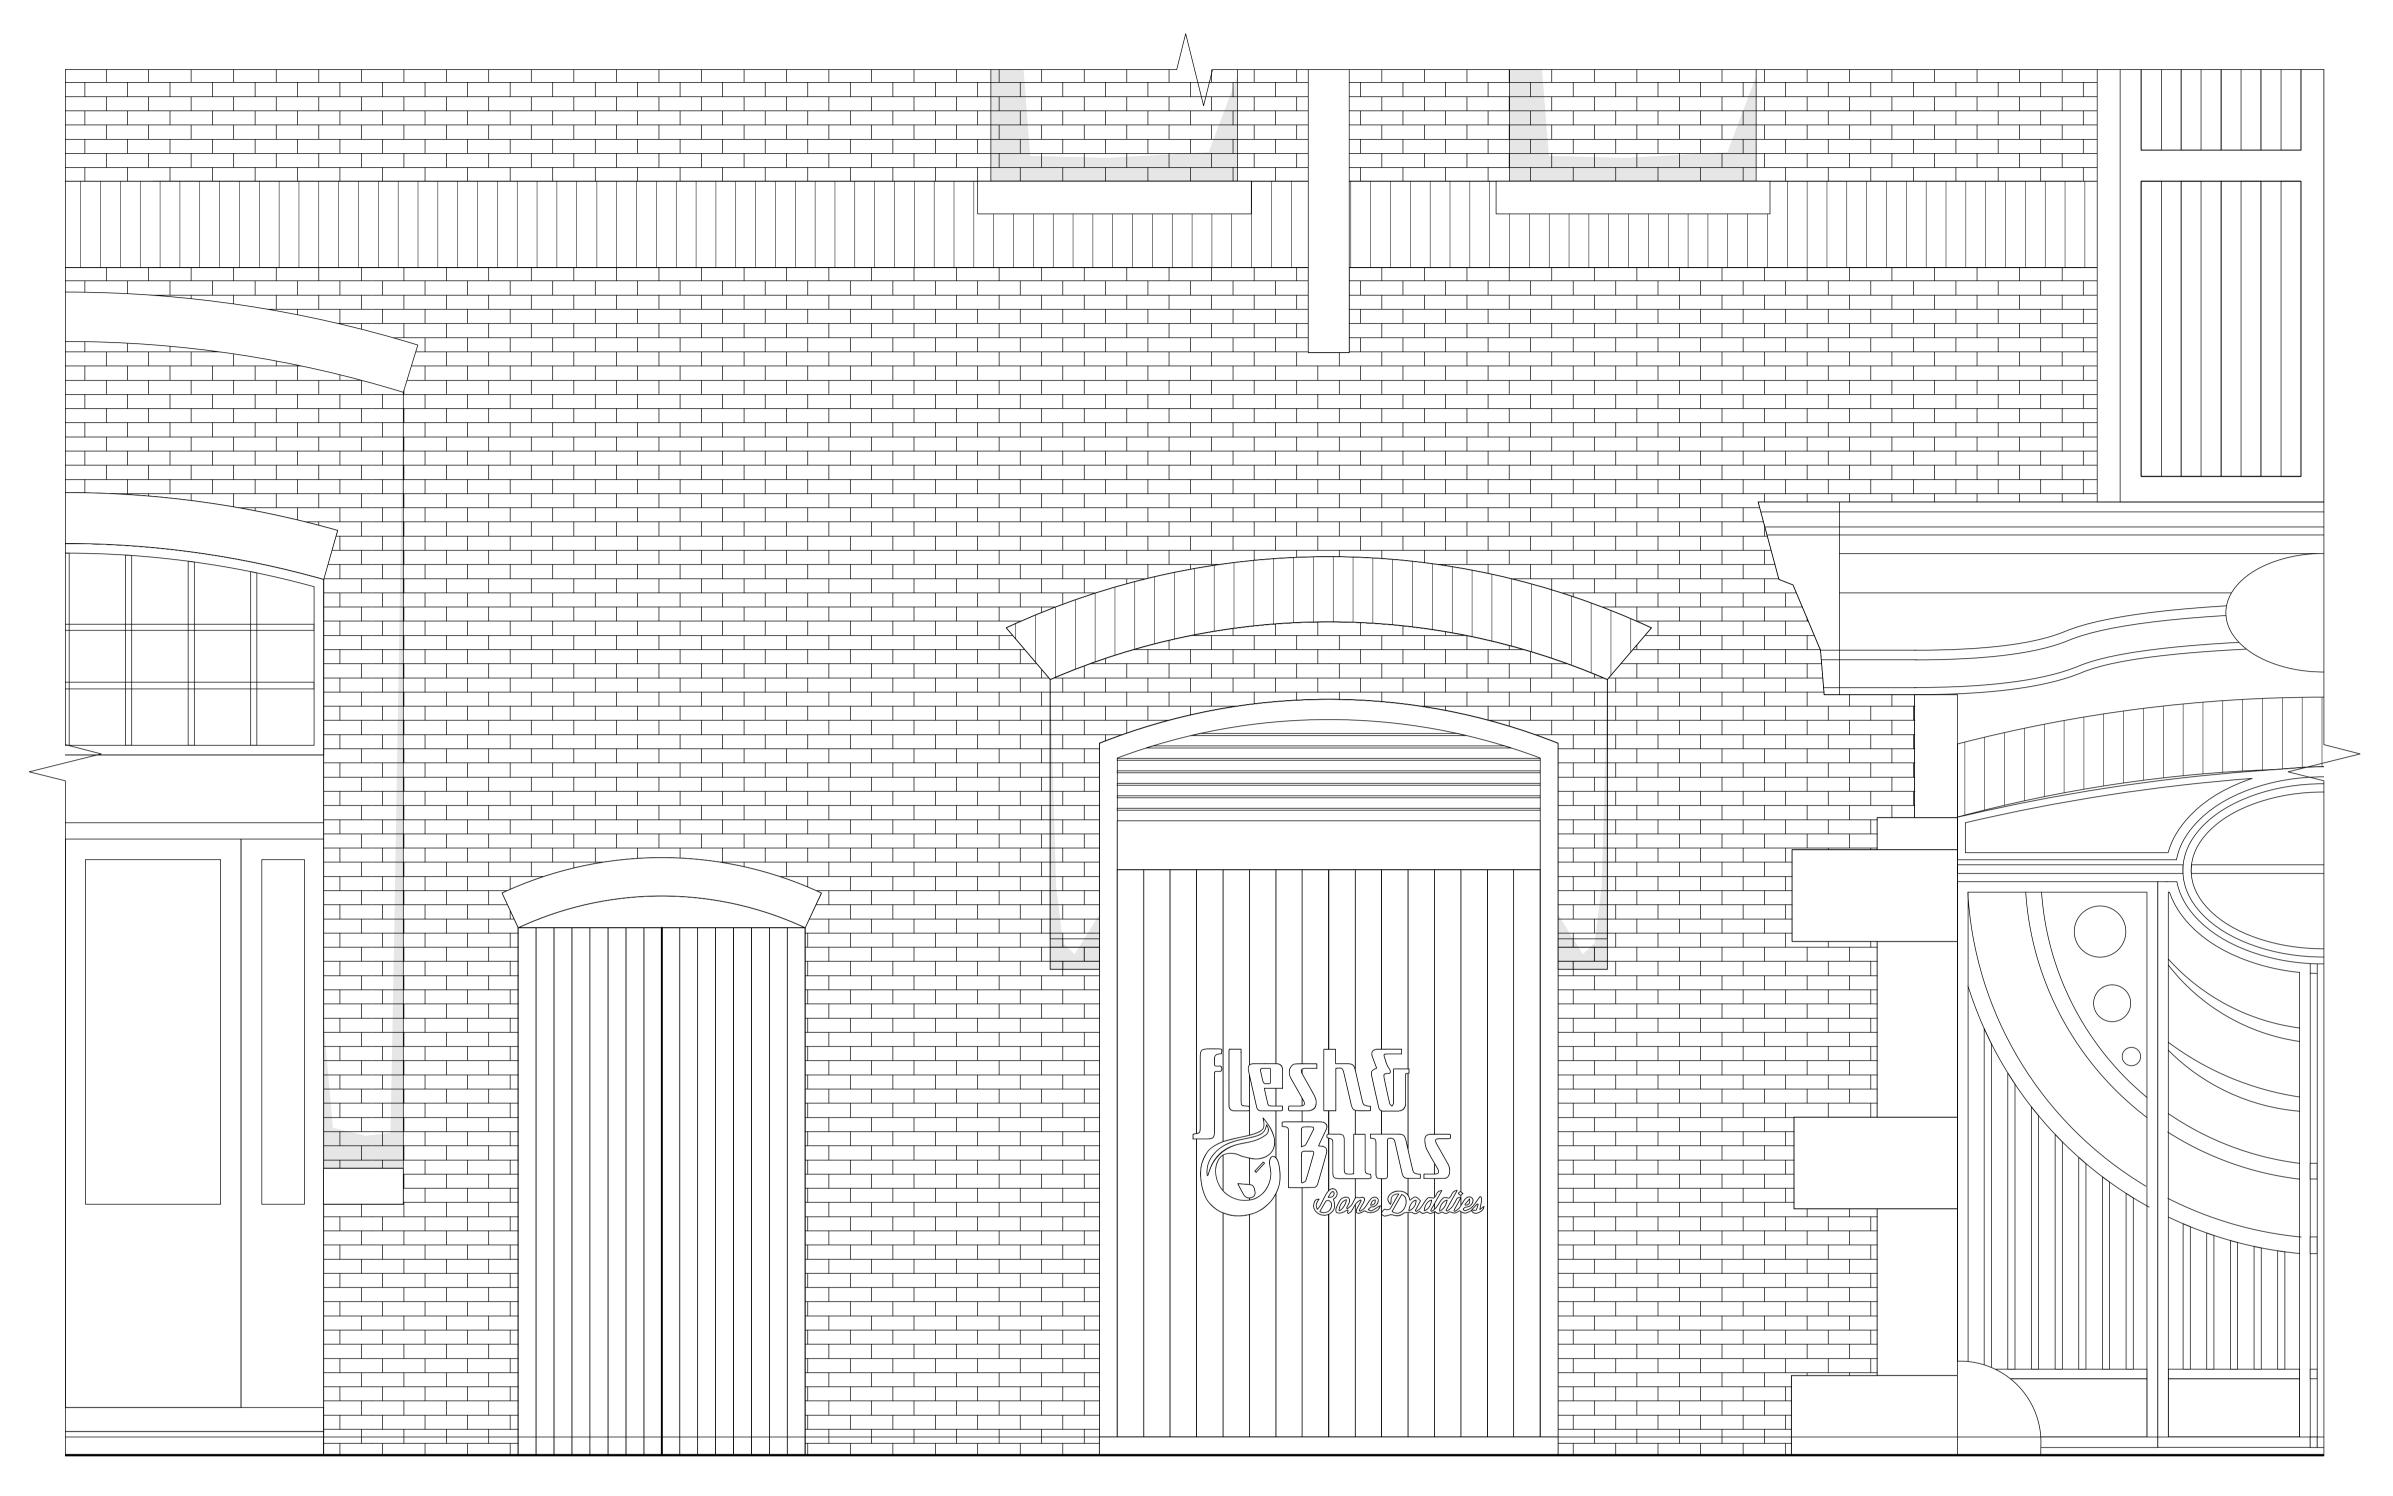

1141\_PLN 02

REV:

1 EXISTING - BASEMENT PLAN 1:25 @ A1

2 EXISTING - GROUND FLOOR PLAN 1:25 @ A1

1 PROPOSED - BASEMENT PLAN 1:25 @ A1

PROPOSED - GROUND FLOOR PLAN 1:25 @ A1

1 SHOPFRONT ELEVATION 1:25 @ A1

|                                                |                           |               | ISIONS AND LEVE | D DIMENSIONS SHOWN ARE TAKEN<br>LS MUST BE CHECKED ON SITE AND ANY<br>R TO PUTTING WORKS IN HAND.                                                |  |
|------------------------------------------------|---------------------------|---------------|-----------------|--------------------------------------------------------------------------------------------------------------------------------------------------|--|
| REVISIO                                        | NS:                       |               |                 |                                                                                                                                                  |  |
| CODE:                                          | DATE:                     | DESCRIF       | PTION:          |                                                                                                                                                  |  |
|                                                |                           |               |                 |                                                                                                                                                  |  |
|                                                | B3 DESIGI                 |               |                 | B3 Designers Ltd<br>Studio 302, Metropolitan Wharf<br>70 Wapping Wall<br>London, E1W 3SS<br>Tel: +44 (0)20 7729 8111<br>Fax: +44 (0)20 7729 8124 |  |
| PROJECT NO: CLIENT/PROJECT:  1141 FLESH & BUNS |                           |               |                 |                                                                                                                                                  |  |
| 41 EA                                          | N DIAL                    | И STREET<br>S |                 |                                                                                                                                                  |  |
| LOND<br>WC2H                                   |                           |               | _               |                                                                                                                                                  |  |
|                                                | I 9LX                     | DRAWN:        | CHECKED:        | SCALE:<br>SEE DRAWING                                                                                                                            |  |
| DATE:<br>19.05.                                | 1 9LX<br>17               |               | RR              | SEE DRAWING                                                                                                                                      |  |
| DATE: 19.05. TITLE: EXI                        | 19LX<br>17<br><b>STIN</b> | AA            | RR              | SEE DRAWING                                                                                                                                      |  |

1 SHOPFRONT ELEVATION 1:20 @ A1

REV:

PLANNING

1141\_PLN-06

DWG. NO: