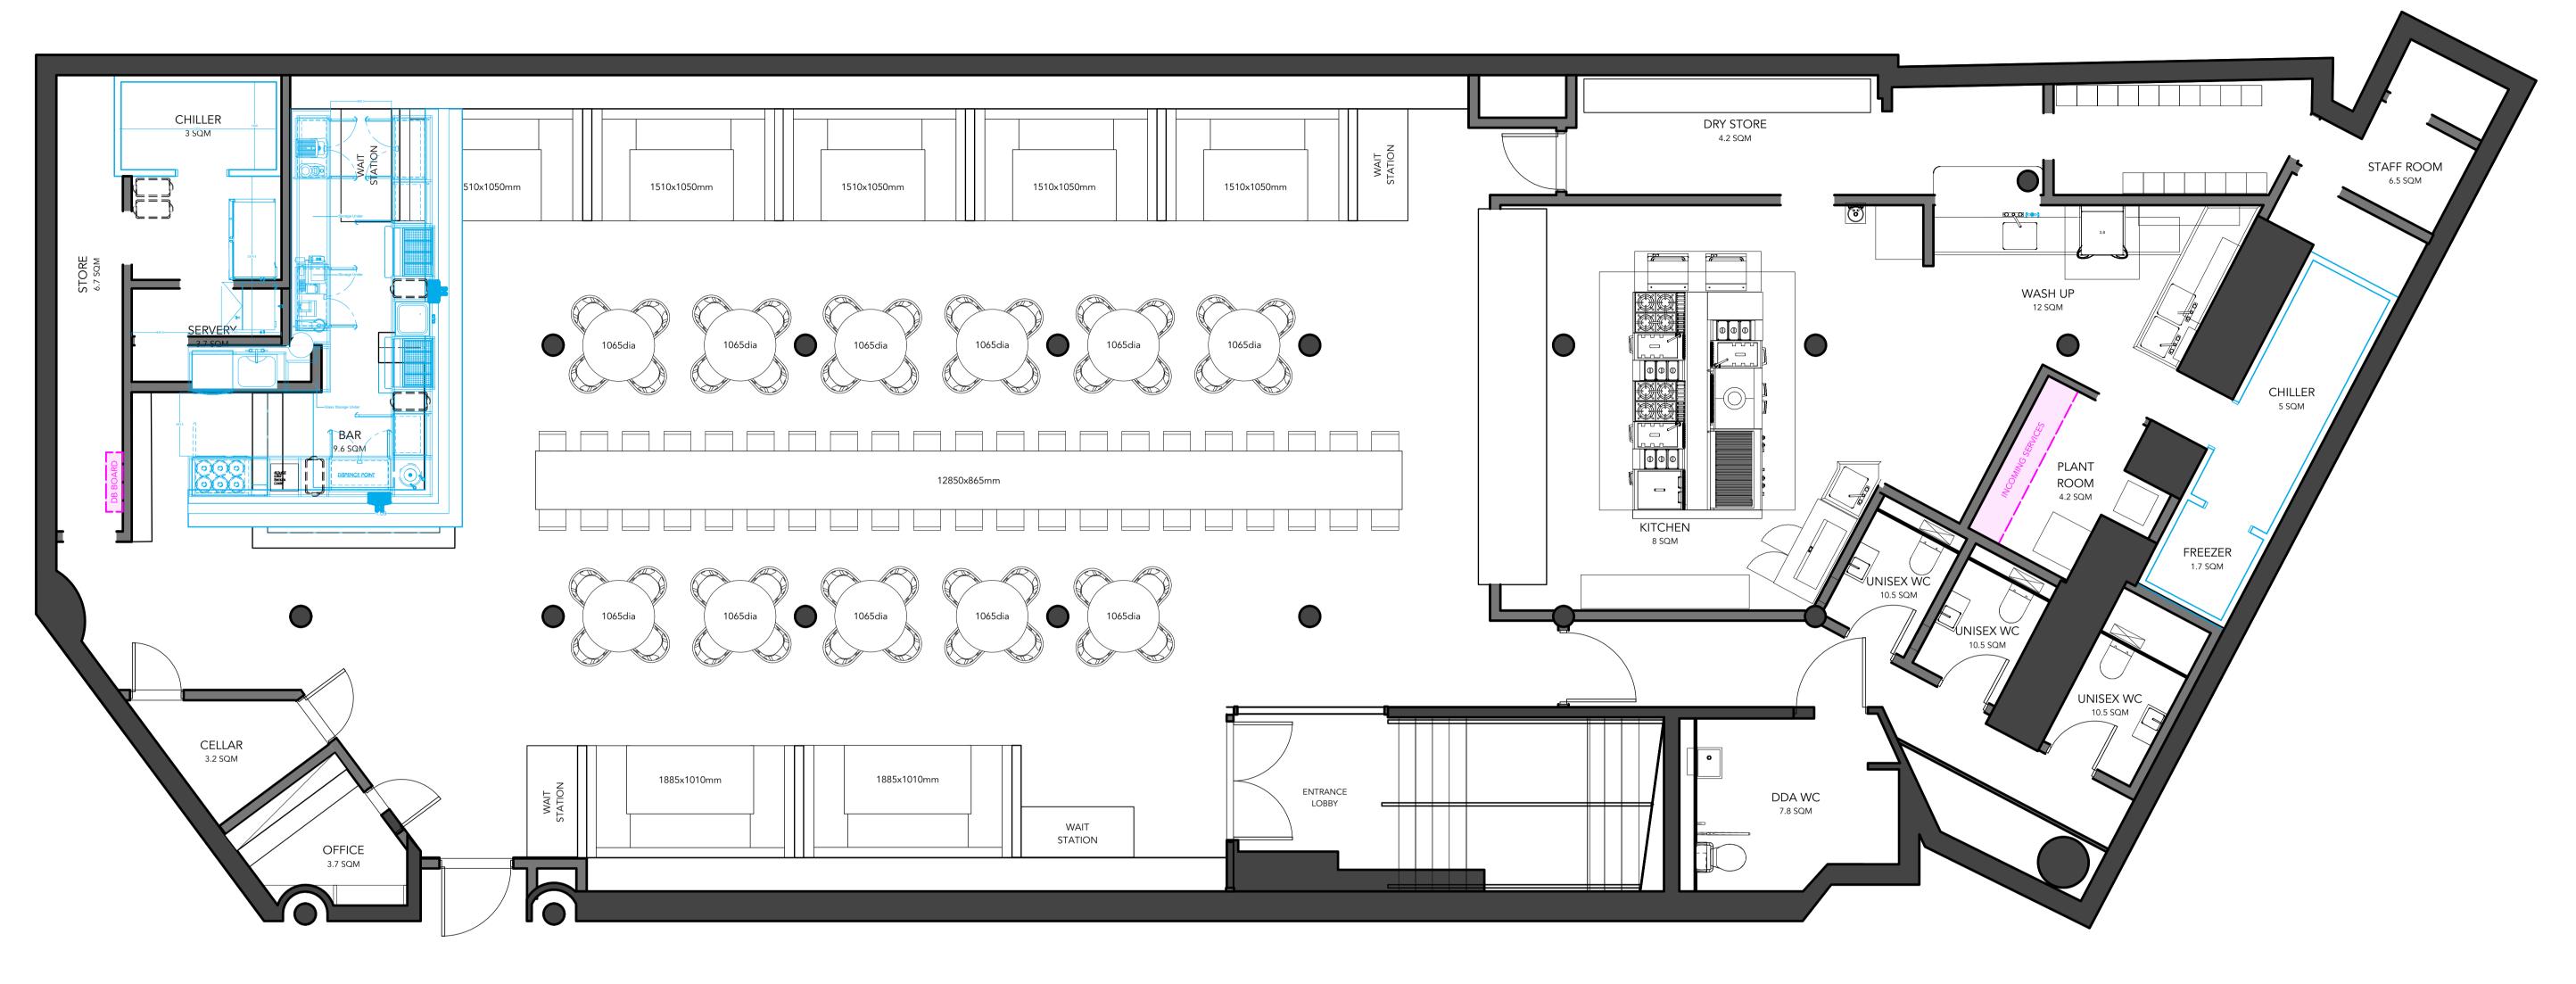

1141\_PLN 02

REV:

1 EXISTING - BASEMENT PLAN 1:25 @ A1

2 EXISTING - GROUND FLOOR PLAN 1:25 @ A1

1 PROPOSED - BASEMENT PLAN 1:25 @ A1

PROPOSED - GROUND FLOOR PLAN 1:25 @ A1

1 SHOPFRONT ELEVATION 1:25 @ A1

|                                                |                           |               | ISIONS AND LEVE | D DIMENSIONS SHOWN ARE TAKEN<br>LS MUST BE CHECKED ON SITE AND ANY<br>R TO PUTTING WORKS IN HAND.                                                |  |
|------------------------------------------------|---------------------------|---------------|-----------------|--------------------------------------------------------------------------------------------------------------------------------------------------|--|
| REVISIO                                        | NS:                       |               |                 |                                                                                                                                                  |  |
| CODE:                                          | DATE:                     | DESCRIF       | PTION:          |                                                                                                                                                  |  |
|                                                |                           |               |                 |                                                                                                                                                  |  |
|                                                | B3 DESIGI                 |               |                 | B3 Designers Ltd<br>Studio 302, Metropolitan Wharf<br>70 Wapping Wall<br>London, E1W 3SS<br>Tel: +44 (0)20 7729 8111<br>Fax: +44 (0)20 7729 8124 |  |
| PROJECT NO: CLIENT/PROJECT:  1141 FLESH & BUNS |                           |               |                 |                                                                                                                                                  |  |
| 41 EA                                          | N DIAL                    | И STREET<br>S |                 |                                                                                                                                                  |  |
| LOND<br>WC2H                                   |                           |               | _               |                                                                                                                                                  |  |
|                                                | I 9LX                     | DRAWN:        | CHECKED:        | SCALE:<br>SEE DRAWING                                                                                                                            |  |
| DATE:<br>19.05.                                | 1 9LX<br>17               |               | RR              | SEE DRAWING                                                                                                                                      |  |
| DATE: 19.05. TITLE: EXI                        | 19LX<br>17<br><b>STIN</b> | AA            | RR              | SEE DRAWING                                                                                                                                      |  |