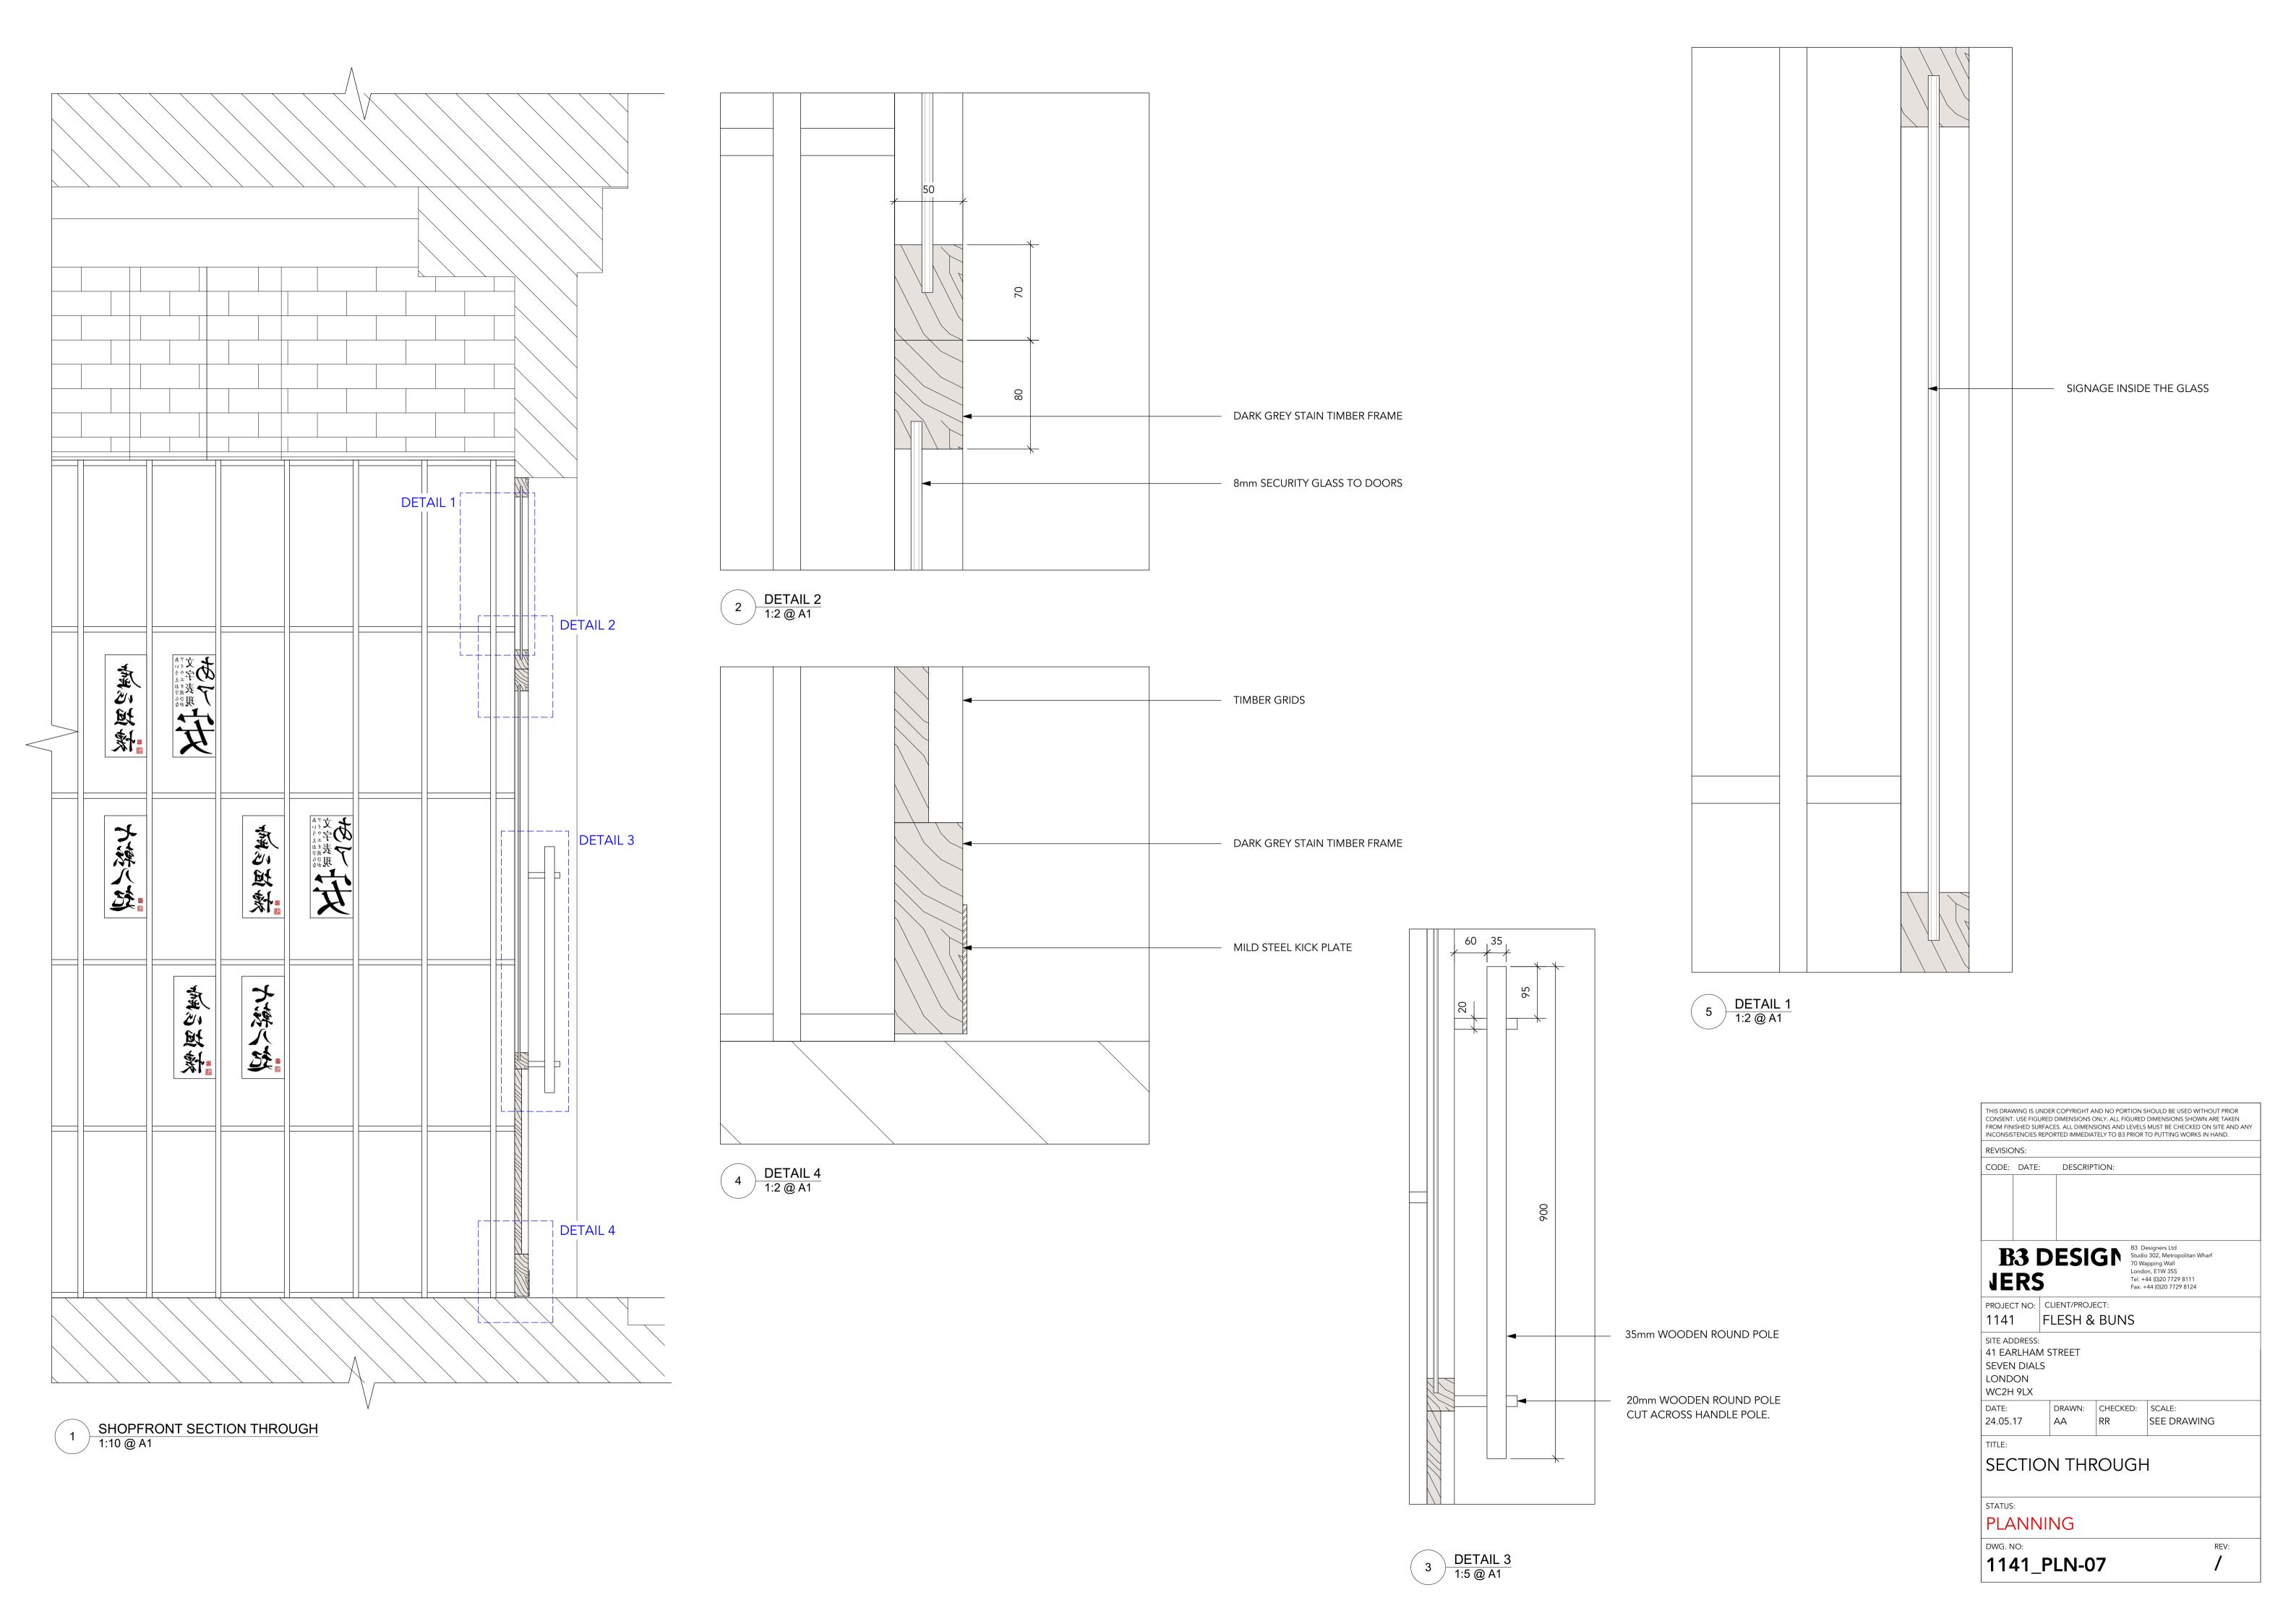

| DRAWN:        | CHECKED:        | SCALE:<br>SEE DRAWING                                                                                                                            |  |
| DATE:<br>19.05.                                | 1 9LX<br>17               |               | RR              | SEE DRAWING                                                                                                                                      |  |
| DATE: 19.05. TITLE: EXI                        | 19LX<br>17<br><b>STIN</b> | AA            | RR              | SEE DRAWING                                                                                                                                      |  |



1 SHOPFRONT ELEVATION 1:20 @ A1







REV:

PLANNING

1141\_PLN-06

DWG. NO: