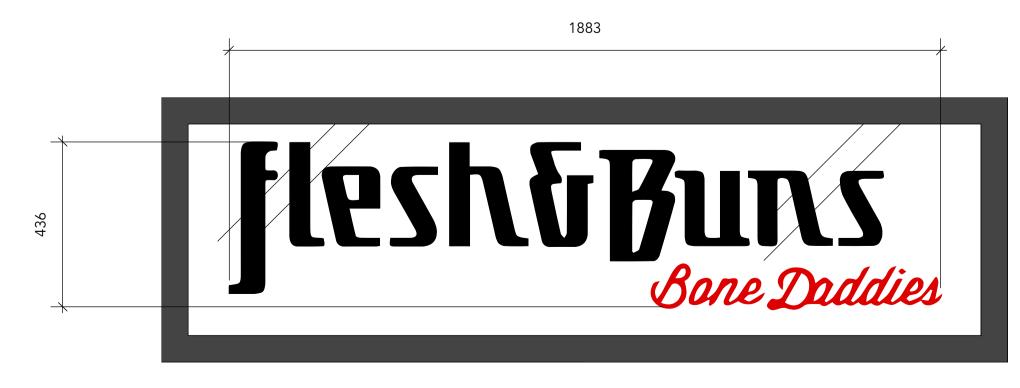

| I 9LX                     | DRAWN:        | CHECKED:        | SCALE:<br>SEE DRAWING                                                                                                                            |  |
| DATE:<br>19.05.                                | 1 9LX<br>17               |               | RR              | SEE DRAWING                                                                                                                                      |  |
| DATE: 19.05. TITLE: EXI                        | 19LX<br>17<br><b>STIN</b> | AA            | RR              | SEE DRAWING                                                                                                                                      |  |



1 SHOPFRONT ELEVATION 1:20 @ A1







REV:

PLANNING

1141\_PLN-06

DWG. NO: