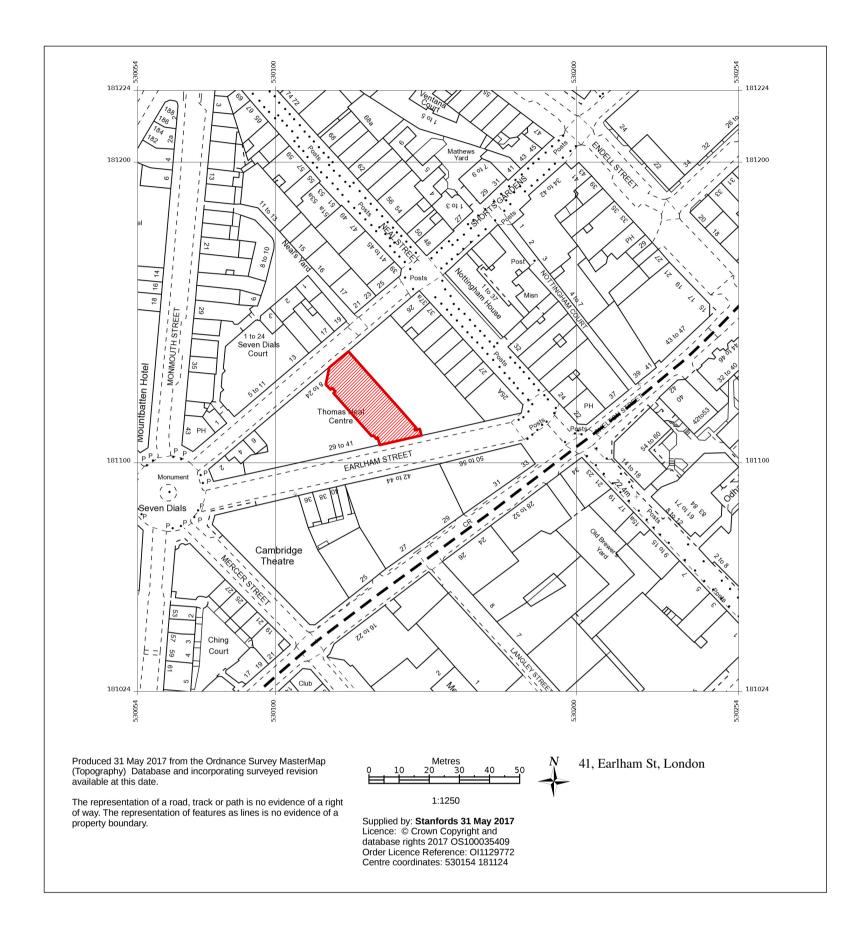

SITE LOCATION PLAN 1:1250 @ A1

1141 FLESH & BUNS SITE ADDRESS:

41 EARLHAM STREET SEVEN DIALS LONDON WC2H 9LX

DRAWN: CHECKED: SCALE: RR 19.05.17 SEE DRAWING

SITE LOCATION PLAN

STATUS:

PLANNING

DWG. NO: 1141\_PLN 01