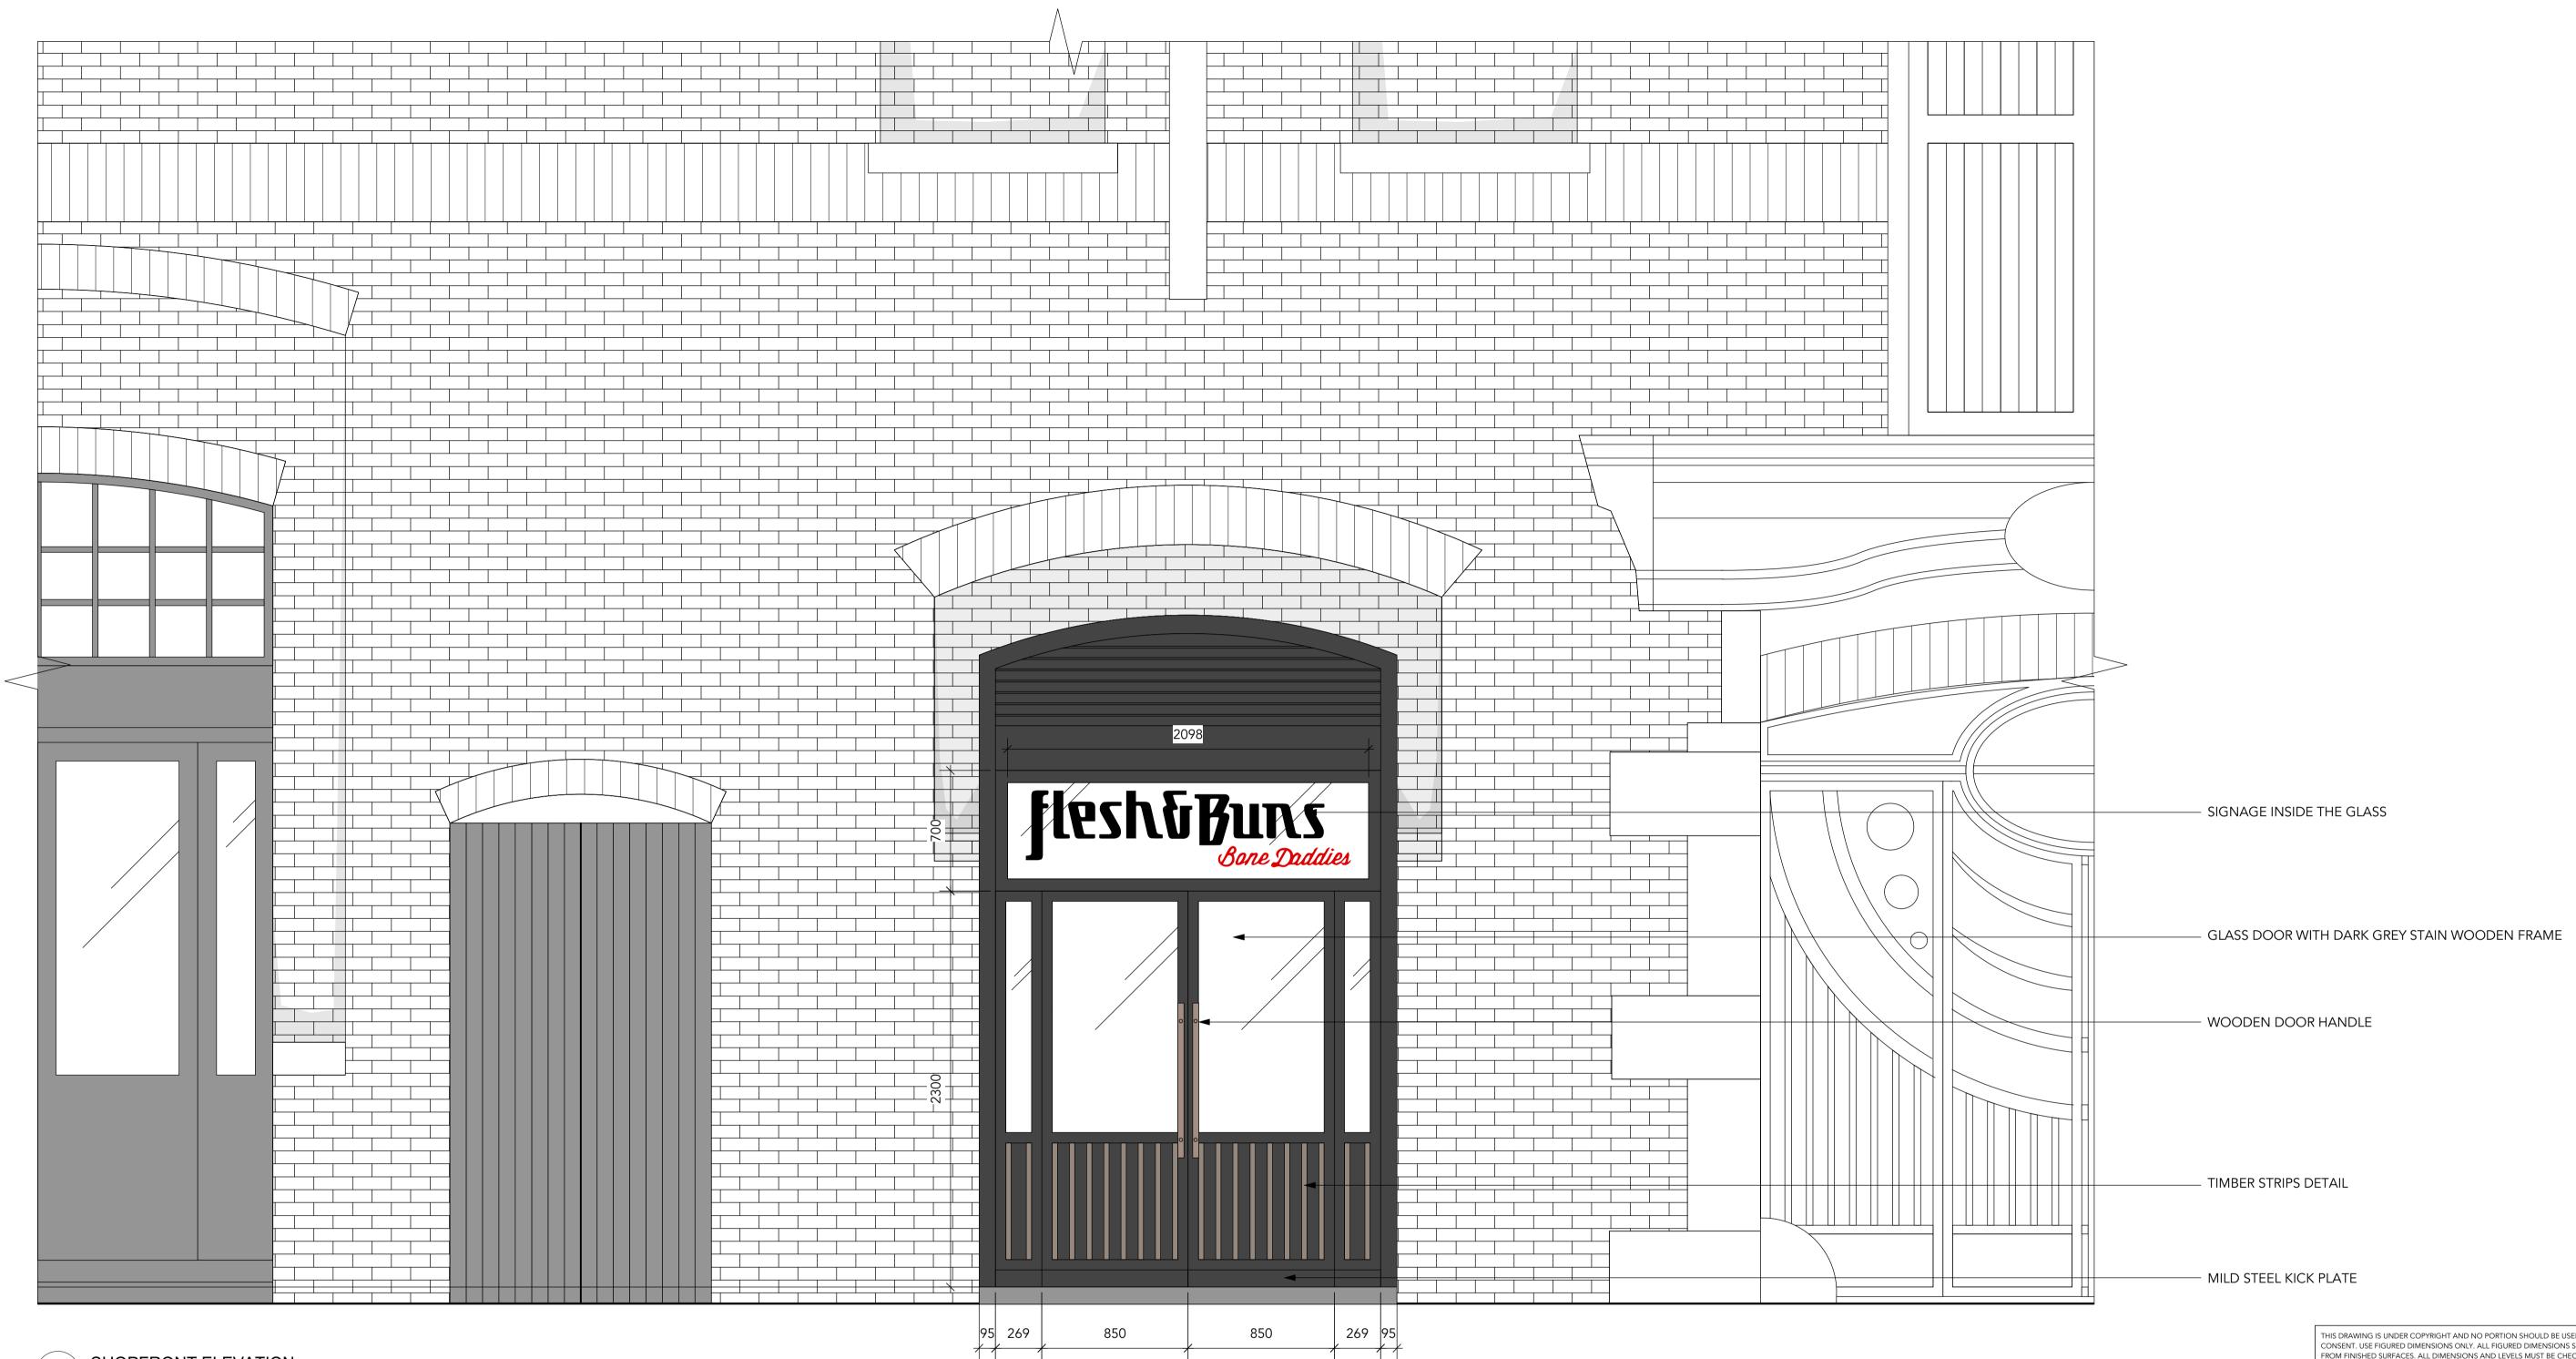

|  |
|                                                | I 9LX                     | DRAWN:        | CHECKED:        | SCALE:<br>SEE DRAWING                                                                                                                            |  |
| DATE:<br>19.05.                                | 1 9LX<br>17               |               | RR              | SEE DRAWING                                                                                                                                      |  |
| DATE: 19.05. TITLE: EXI                        | 19LX<br>17<br><b>STIN</b> | AA            | RR              | SEE DRAWING                                                                                                                                      |  |



1 SHOPFRONT ELEVATION 1:20 @ A1







REV:

PLANNING

1141\_PLN-06

DWG. NO: