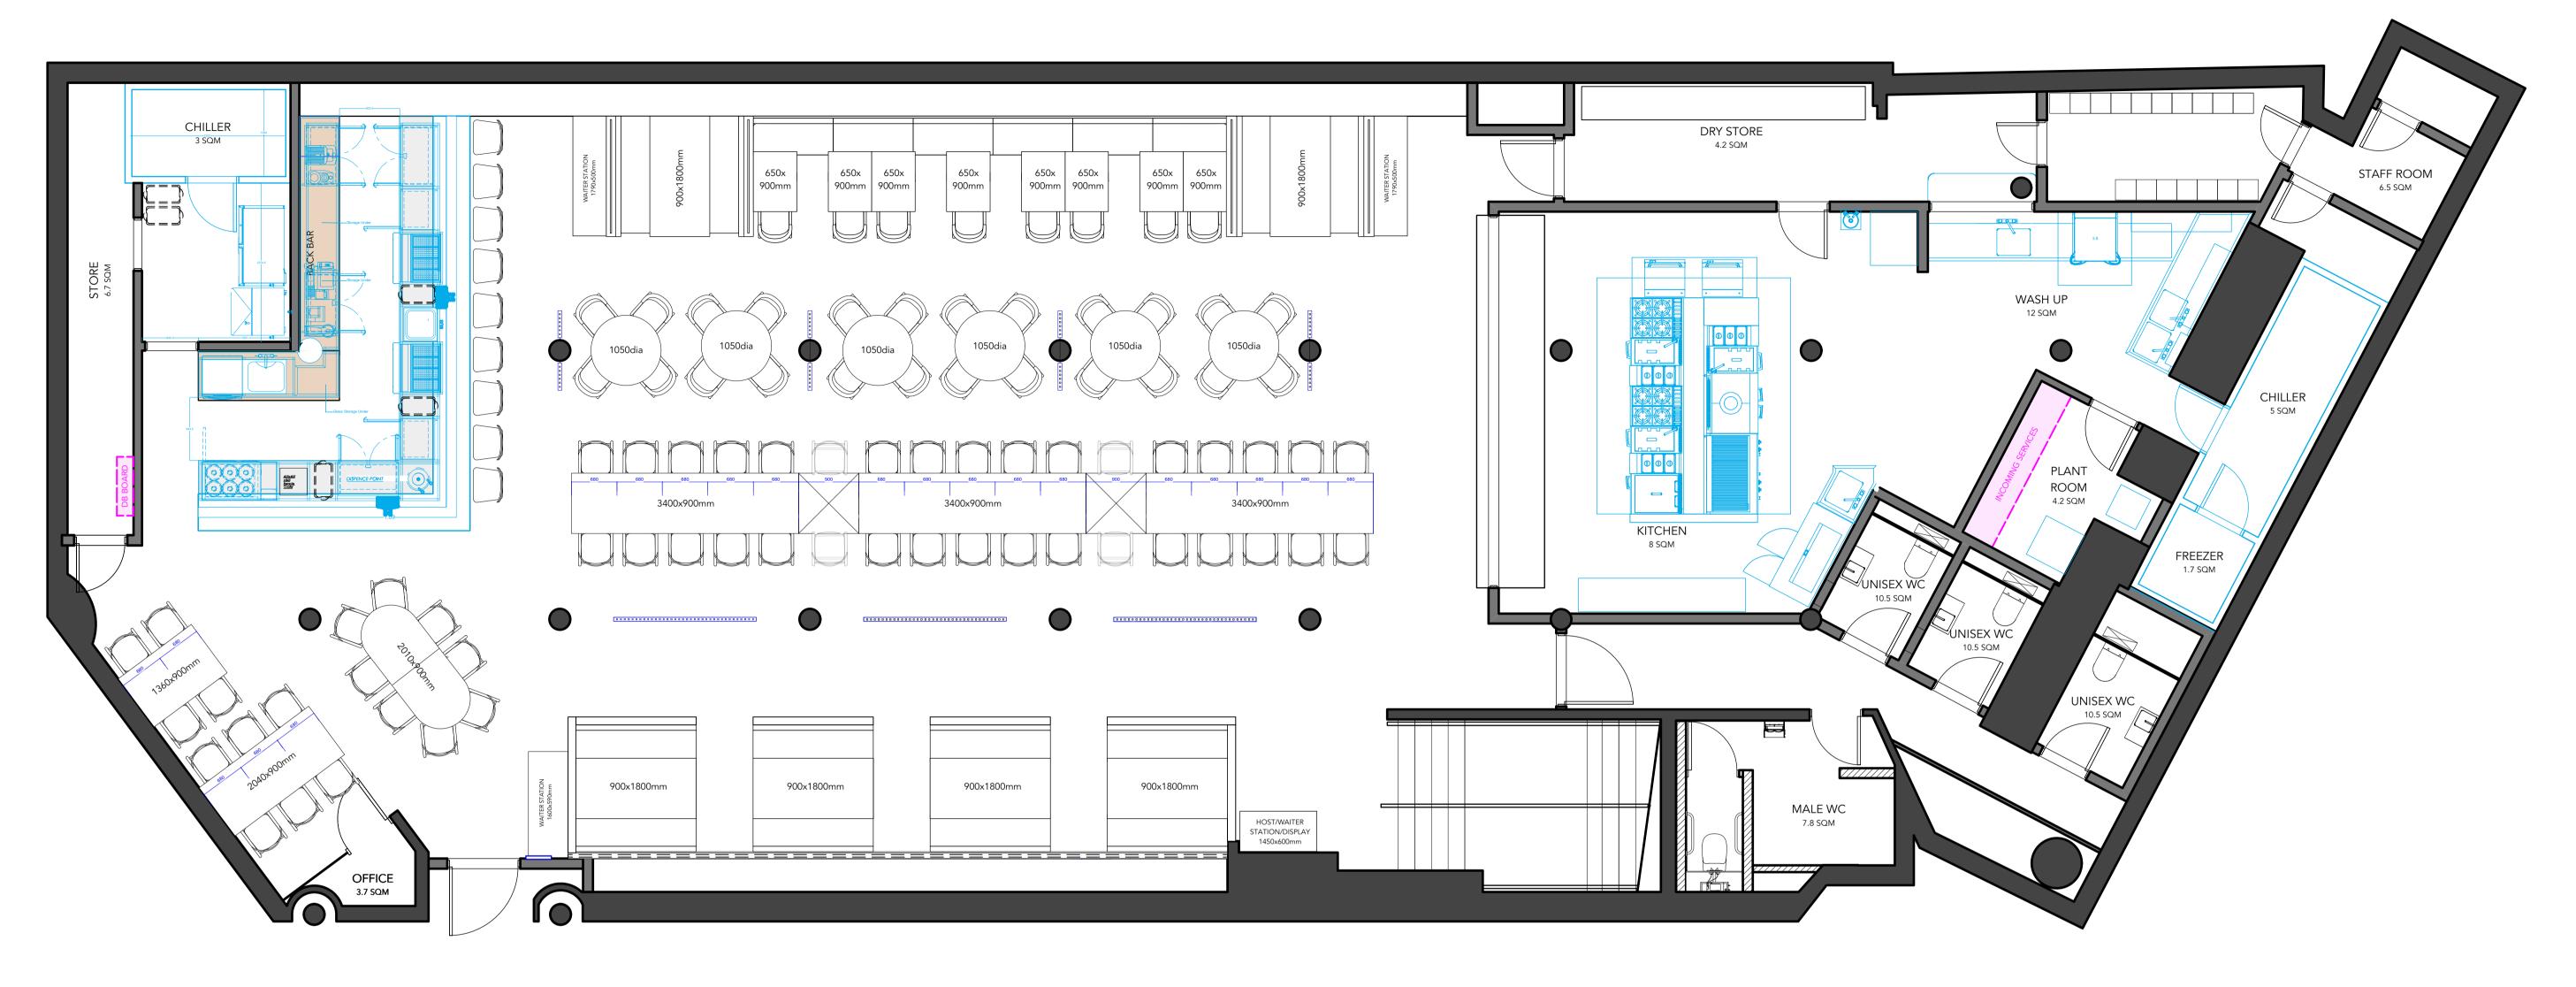

1141\_PLN 02

REV:

1 EXISTING - BASEMENT PLAN 1:25 @ A1

2 EXISTING - GROUND FLOOR PLAN 1:25 @ A1

1 PROPOSED - BASEMENT PLAN 1:25 @ A1

PROPOSED - GROUND FLOOR PLAN 1:25 @ A1

1 SHOPFRONT ELEVATION 1:25 @ A1

|                                                |                           |               | ISIONS AND LEVE | D DIMENSIONS SHOWN ARE TAKEN<br>LS MUST BE CHECKED ON SITE AND ANY<br>R TO PUTTING WORKS IN HAND.                                                |  |
|------------------------------------------------|---------------------------|---------------|-----------------|--------------------------------------------------------------------------------------------------------------------------------------------------|--|
| REVISIO                                        | NS:                       |               |                 |                                                                                                                                                  |  |
| CODE:                                          | DATE:                     | DESCRIF       | PTION:          |                                                                                                                                                  |  |
|                                                |                           |               |                 |                                                                                                                                                  |  |
|                                                | B3 DESIGI                 |               |                 | B3 Designers Ltd<br>Studio 302, Metropolitan Wharf<br>70 Wapping Wall<br>London, E1W 3SS<br>Tel: +44 (0)20 7729 8111<br>Fax: +44 (0)20 7729 8124 |  |
| PROJECT NO: CLIENT/PROJECT:  1141 FLESH & BUNS |                           |               |                 |                                                                                                                                                  |  |
| 41 EA                                          | N DIAL                    | И STREET<br>S |                 |                                                                                                                                                  |  |
| LOND<br>WC2H                                   |                           |               | _               |                                                                                                                                                  |  |
|                                                | I 9LX                     | DRAWN:        | CHECKED:        | SCALE:<br>SEE DRAWING                                                                                                                            |  |
| DATE:<br>19.05.                                | 1 9LX<br>17               |               | RR              | SEE DRAWING                                                                                                                                      |  |
| DATE: 19.05. TITLE: EXI                        | 19LX<br>17<br><b>STIN</b> | AA            | RR              | SEE DRAWING                                                                                                                                      |  |