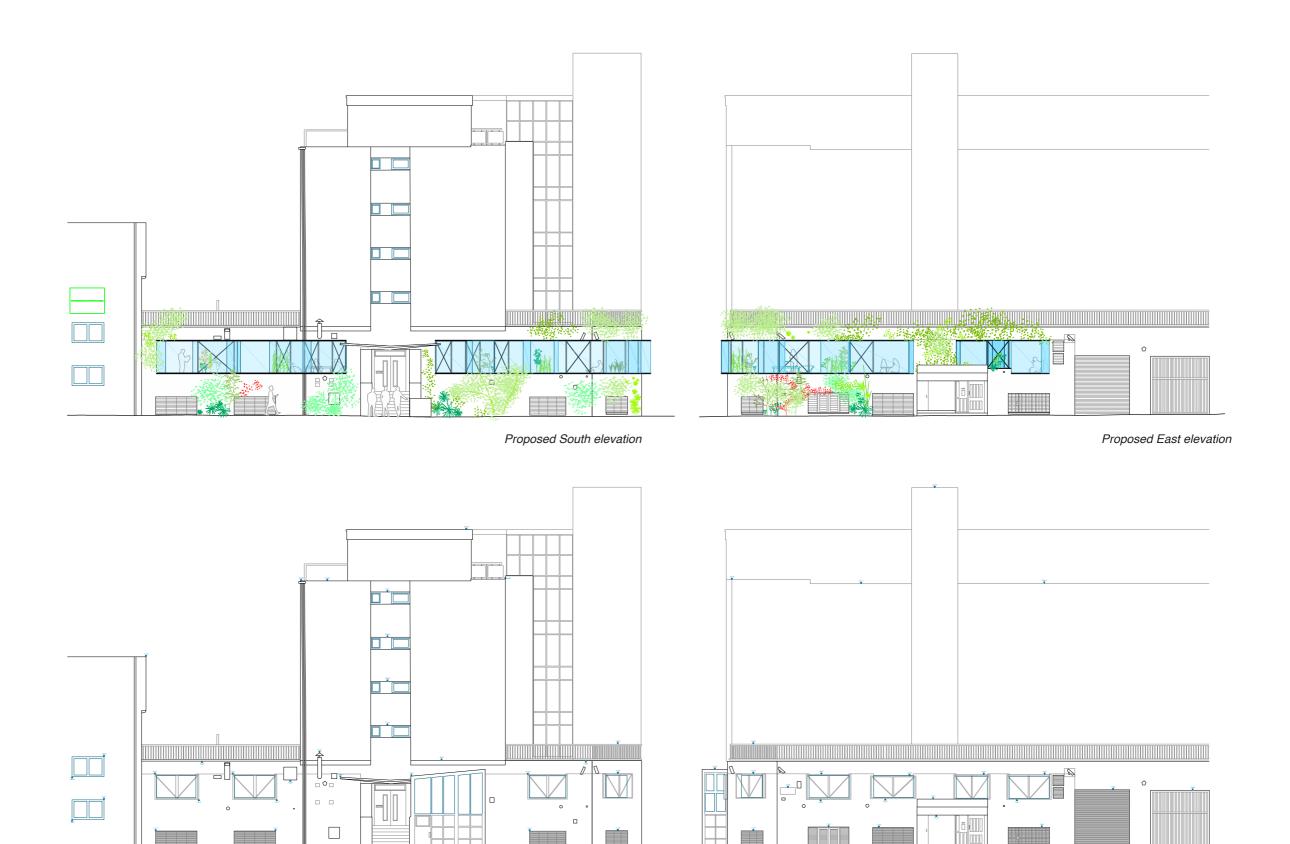

## 3.4. Overview

Existing ground floor Proposed ground floor

18 | Pre-Planning Application Document selgascano

Existing South elevation

Existing East elevation