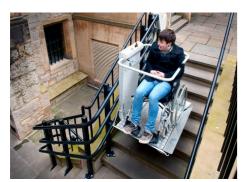

## 3.5. Access

Main access to upper ground floor is proposed through Brill Place where the existing entrace is.

We propose to dismount the existing DDA lift and the large box surrounding it and having instead a platform lift next to the existing staircase to allow disabled access to be done through the same part of the building. Special atention will be paid to make sure it fits in the overall design of the entrance.

Examples of platform lifts