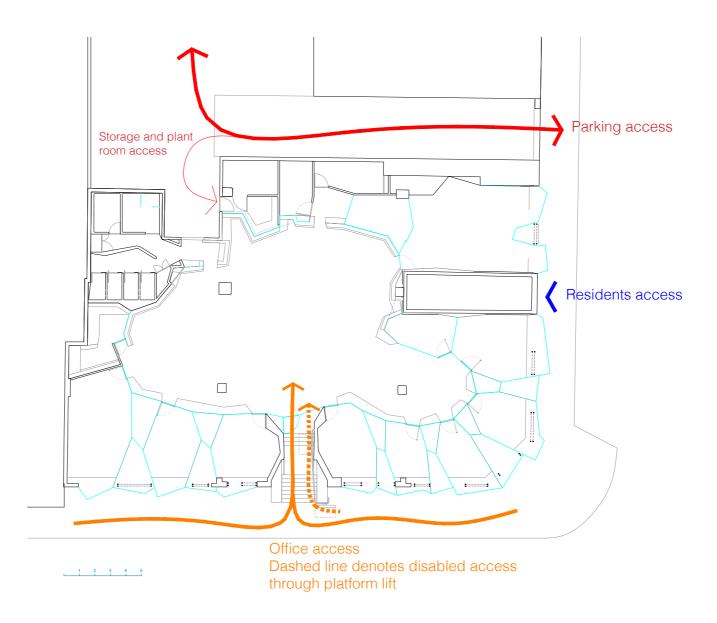

## 3.5. Access

Main access to upper ground floor is proposed through Brill Place where the existing entrace is.

We propose to dismount the existing DDA lift and the large box surrounding it and having instead a platform lift next to the existing staircase to allow disabled access to be done through the same part of the building. Special atention will be paid to make sure it fits in the overall design of the entrance.