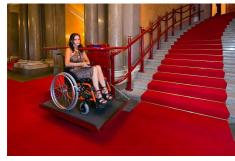

## 3.5. Access

Main access to upper ground floor is proposed through Brill Place where the existing entrace is.

We propose to dismount the existing DDA lift and the large box surrounding it and having instead a platform lift next to the existing staircase to allow disabled access to be done through the same part of the building. Special atention will be paid to make sure it fits in the overall design of the entrance.

Examples of platform lifts