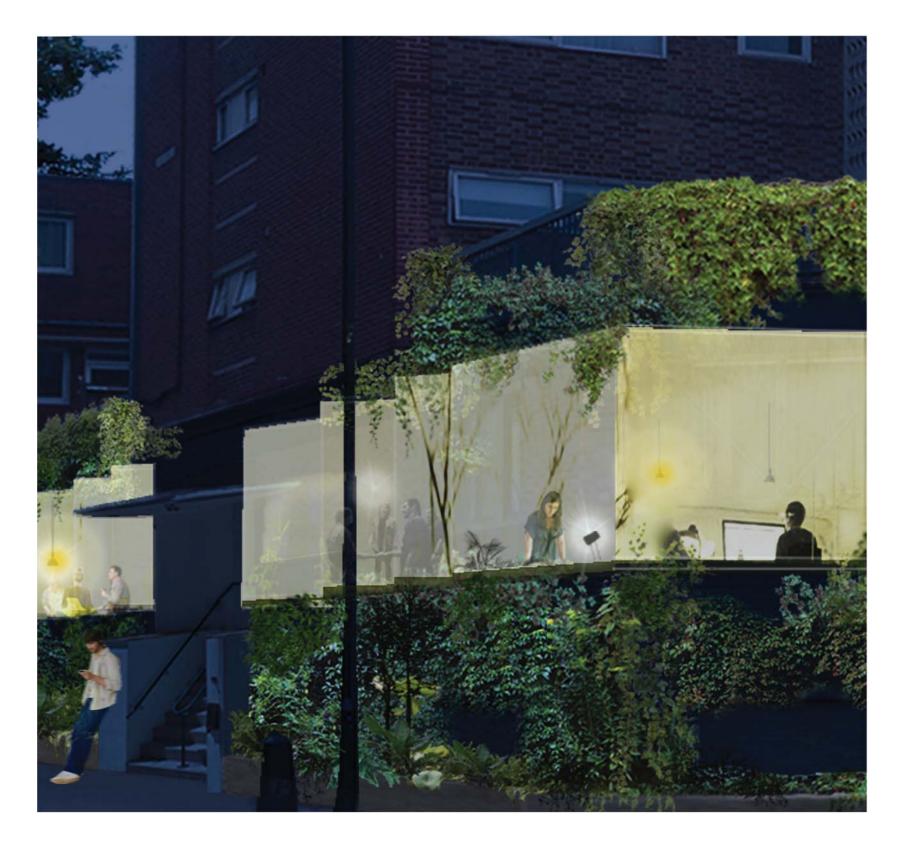

## 3.2 Facade Improvements-Windows openings

Due to the fact that our building has only two facades, it is higly necessary to increase the windows openings sizes to allow more natural light coming into the building.

The broken rhythm of the proposed facade reduces the scale of the overall opening and allows the smaller panels to be openable for natural ventilation in the interior.

To increase the significance of the plants we are painting the existing brick in dark blue colour.

The existing residential entrance (Purchese Street) will be improved as it will be framed with the surrounding greenery. Special attention will be put in the type of plants placed around the entrance so its visual appearence is both amplified and dignified.