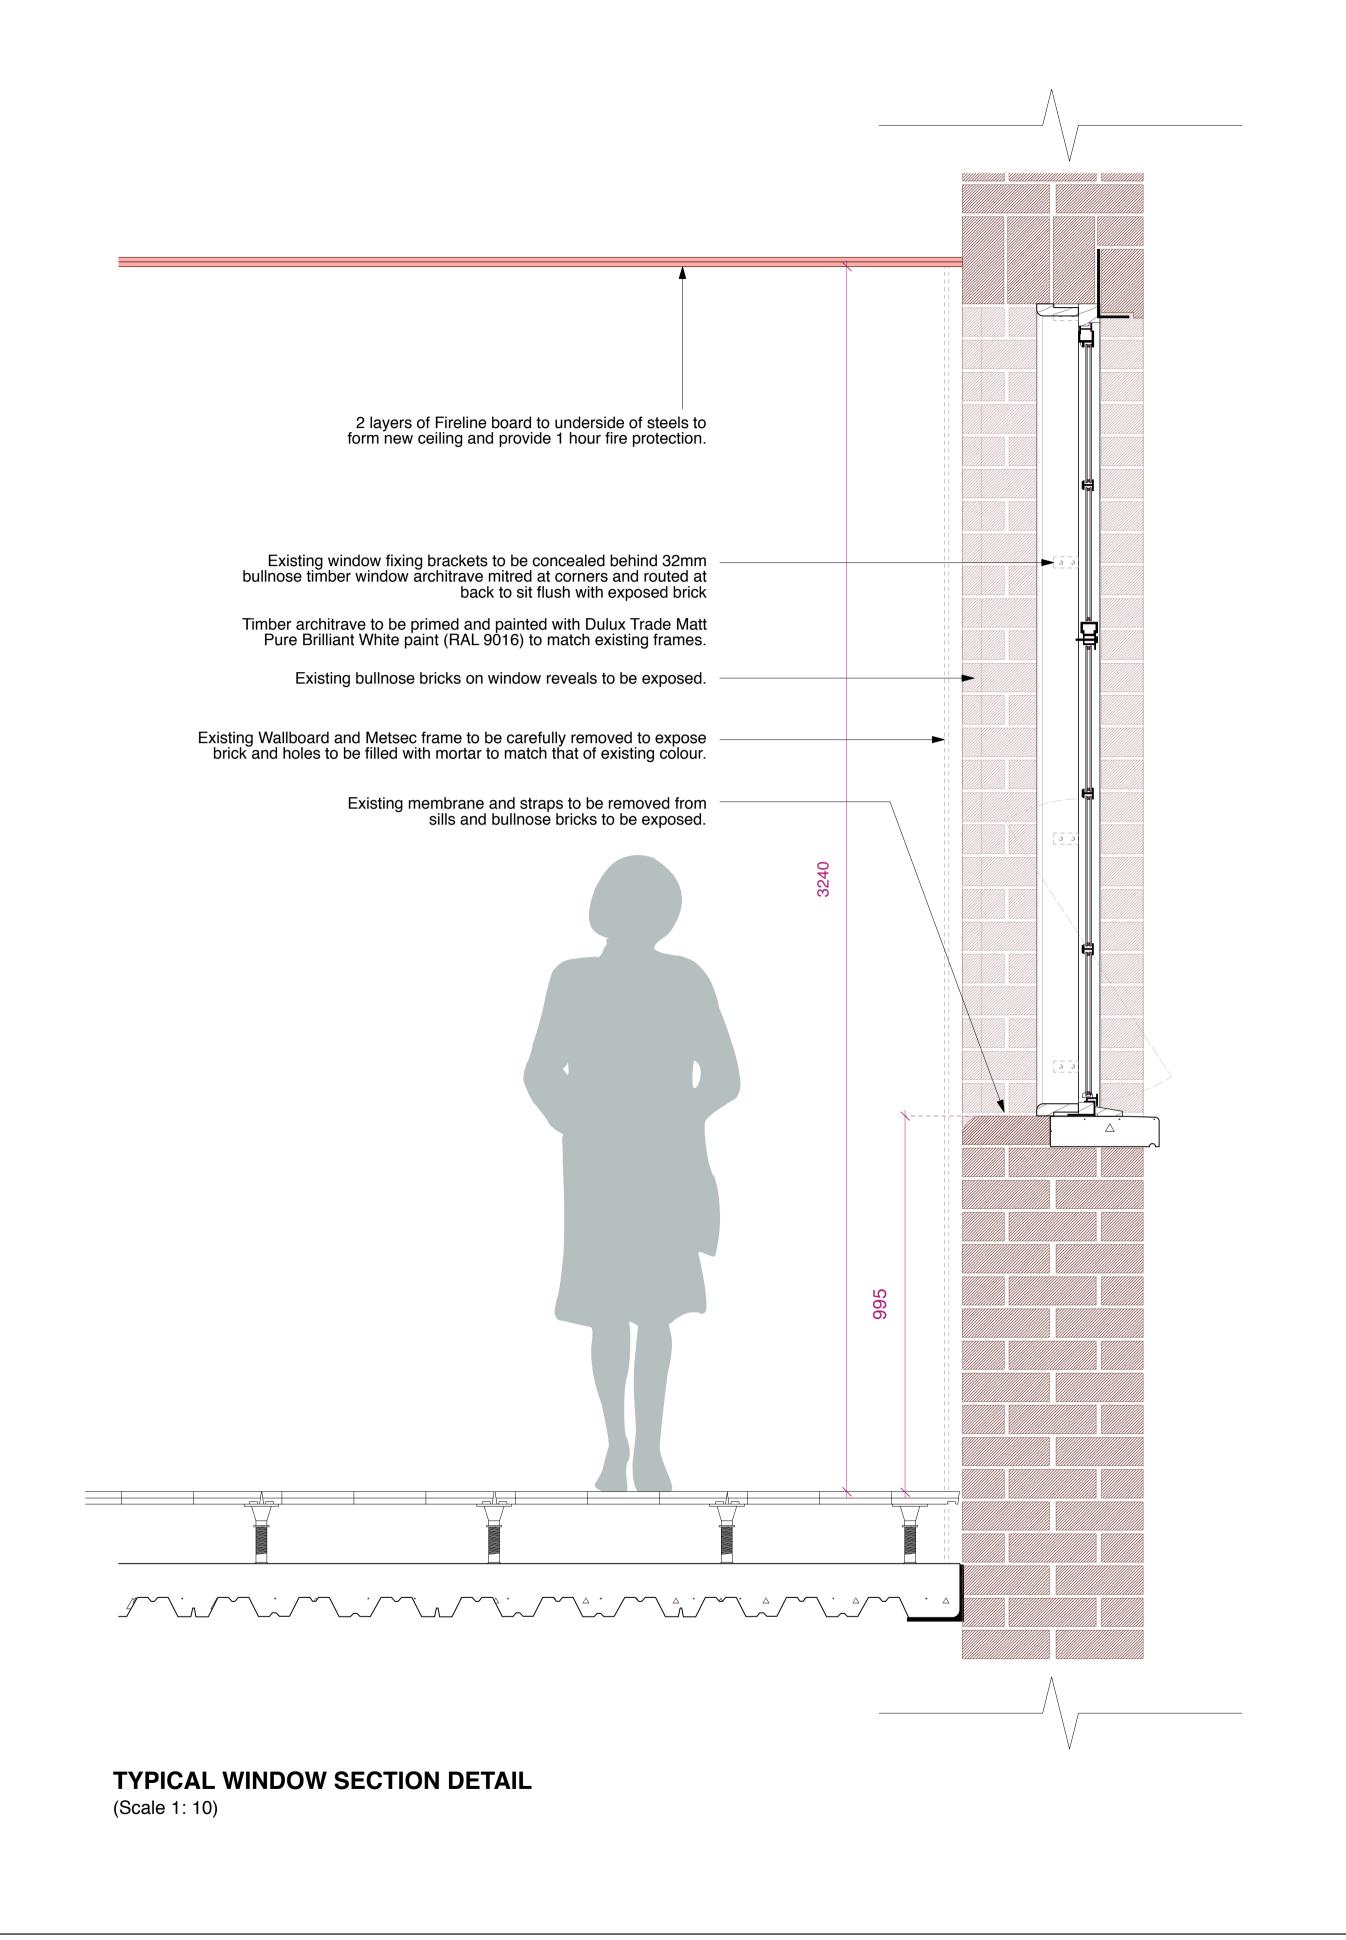

## **TYPICAL WINDOW ELEVATION DETAIL**

(Scale 1: 10)



## **TYPICAL WINDOW PLAN DETAIL**

(Scale 1: 10)

## PROPOSED TYPICAL WINDOW DETAIL

O lm 2m 3m 4m 5m

PLANNING

This drawing disclosed Do not see by the corn on site. Representation Drawings

|                                                                                                                                                                                                                                                                                                                                                                                                                         |  |  | PROJECT      | SEVEN DIALS WAREHOUSE<br>LONDON WC2 |  |      |                                 |  |      |