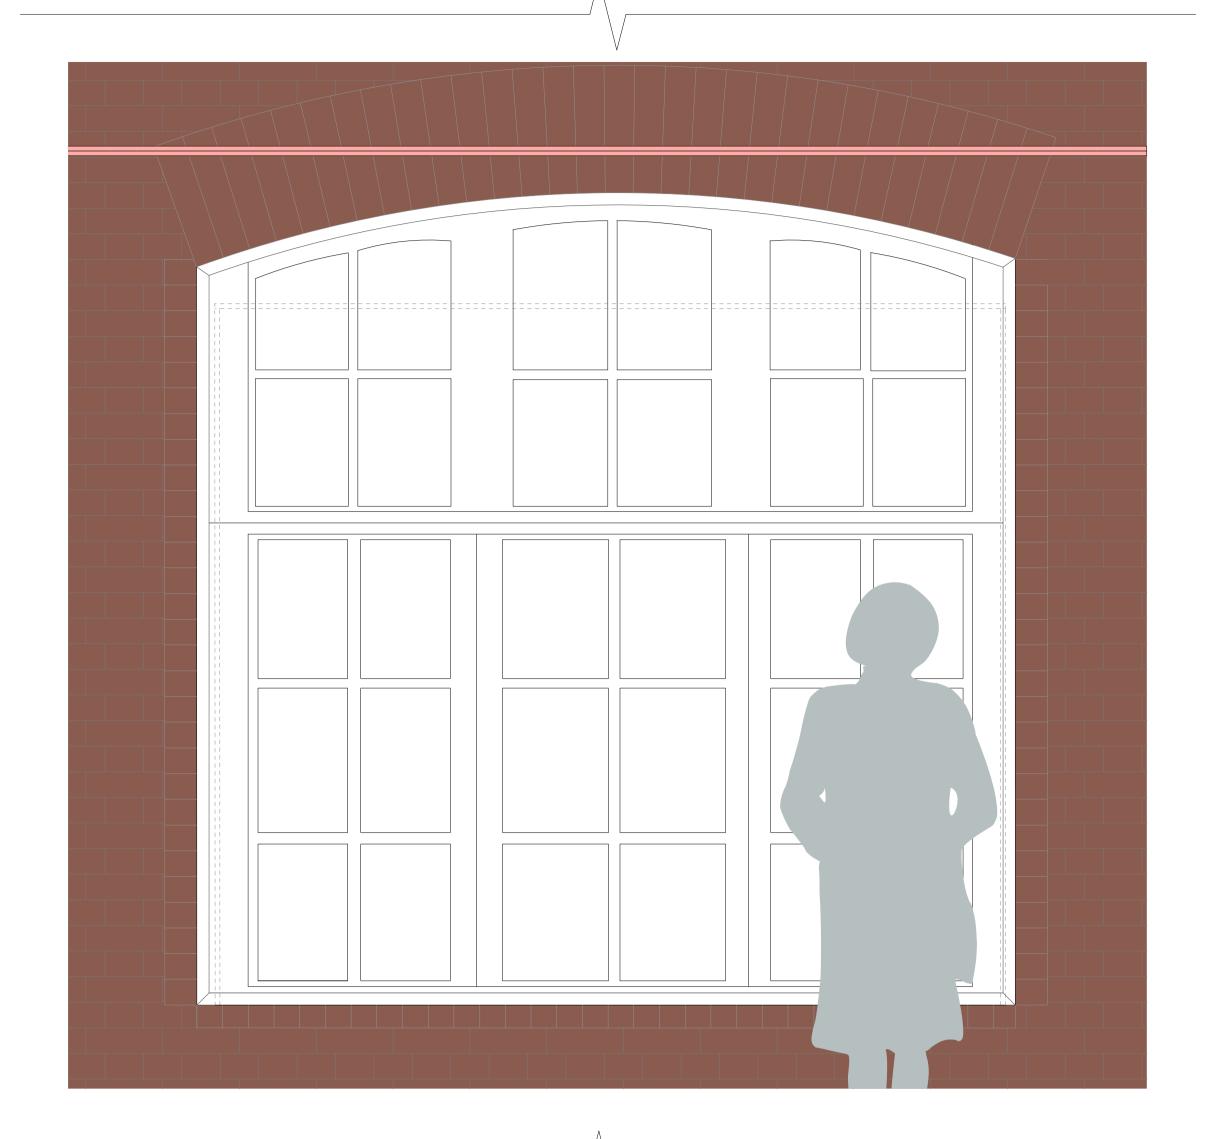

## **TYPICAL WINDOW ELEVATION DETAIL**

(Scale 1: 10)



## **TYPICAL WINDOW PLAN DETAIL**

(Scale 1: 10)

## PROPOSED TYPICAL WINDOW DETAIL

O lm 2m 3m 4m 5m

PLANNING

This drawing disclosed Do not see by the corn on site. Representation Drawings

|                                                                                                                                                                                                                                                                                                                                                                                                                         |  |  | PROJECT      | SEVEN DIALS WAREHOUSE<br>LONDON WC2 |  |      |                                 |  |      |