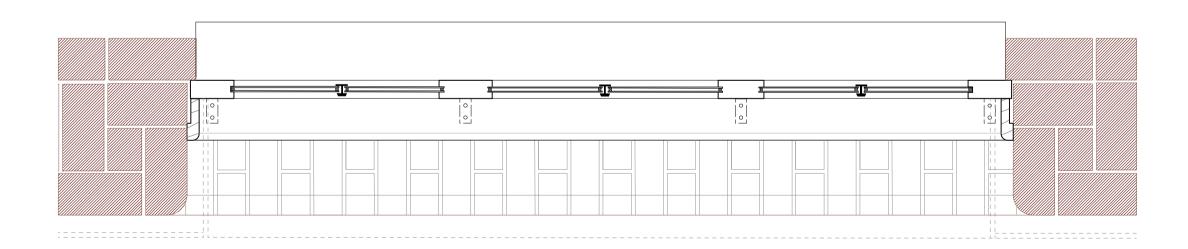

## **TYPICAL WINDOW ELEVATION DETAIL**

(Scale 1: 10)



## **TYPICAL WINDOW PLAN DETAIL**

(Scale 1: 10)

## PROPOSED TYPICAL WINDOW DETAIL

O lm 2m 3m 4m 5m

PLANNING

This drawing disclosed Do not see by the corn on site. Representation Drawings

|                                                                                                                                                                                                                                                                                                                                                                                                                         |  |  | PROJECT      | SEVEN DIALS WAREHOUSE<br>LONDON WC2 |  |      |                                 |  |      |