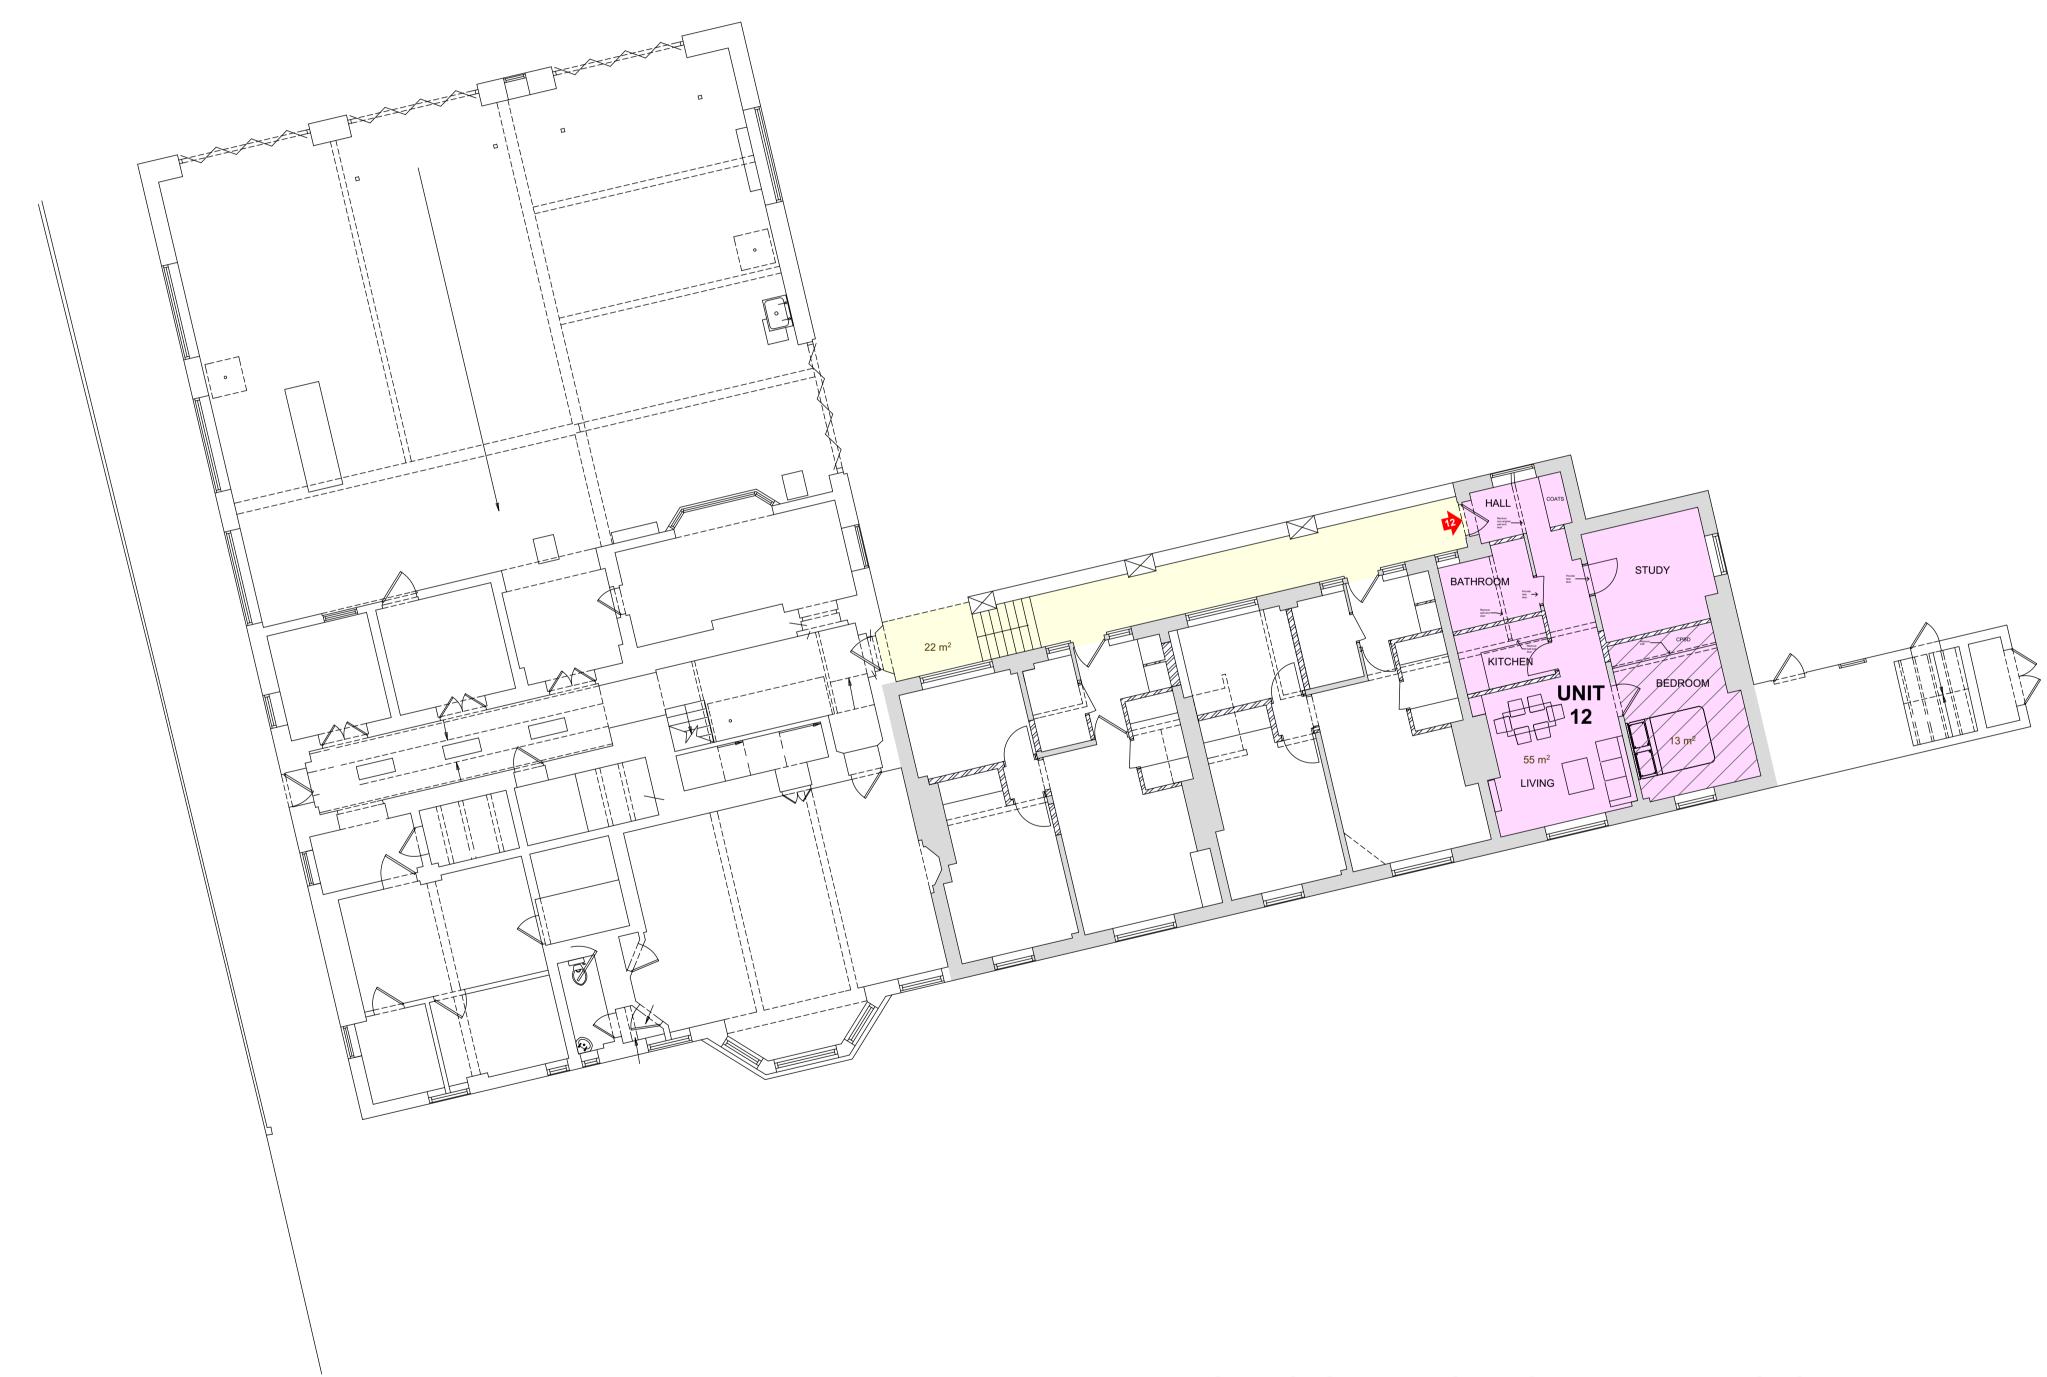

## PROPOSED GROUND FLOOR PLAN

| SHAUN KNIGHT                                                                                                                              |
|-------------------------------------------------------------------------------------------------------------------------------------------|
| ARCHITECTURE                                                                                                                              |
| 40 FALCON ROAD,HAMPTON<br>TW12 2RA<br>07824 815 258M<br>0208 979 4949T<br>E:skarchitecture@hotmail.co.uk<br>W:shaunknightarchitecture.com |
| PROJECT: 36 LANCASTER<br>GROVE                                                                                                            |
| TITLE : PROPOSED GROUND<br>FLOOR PLAN                                                                                                     |
| Date: DECEMBER 2015                                                                                                                       |
| Scale: 1:100 AT A1 Drawn: SDK                                                                                                             |
| DRAWING NUMBER: 504C                                                                                                                      |

REV A 09/01/17 UNITS 12, 13 AND 14 CHANGED TO SINGLE BEDROOM UNITS REV B 11/01/2017 WC DOORS HANDED. REV C14/06/2017 UNITS 13 AND 14 REMOVED FROM DRAWING.

PLANNING

The copyright of this drawing is the property of SHAUN KNIGHT ARCHITECTURE LIMITED and may not be reproduced in any form without prior written consent.