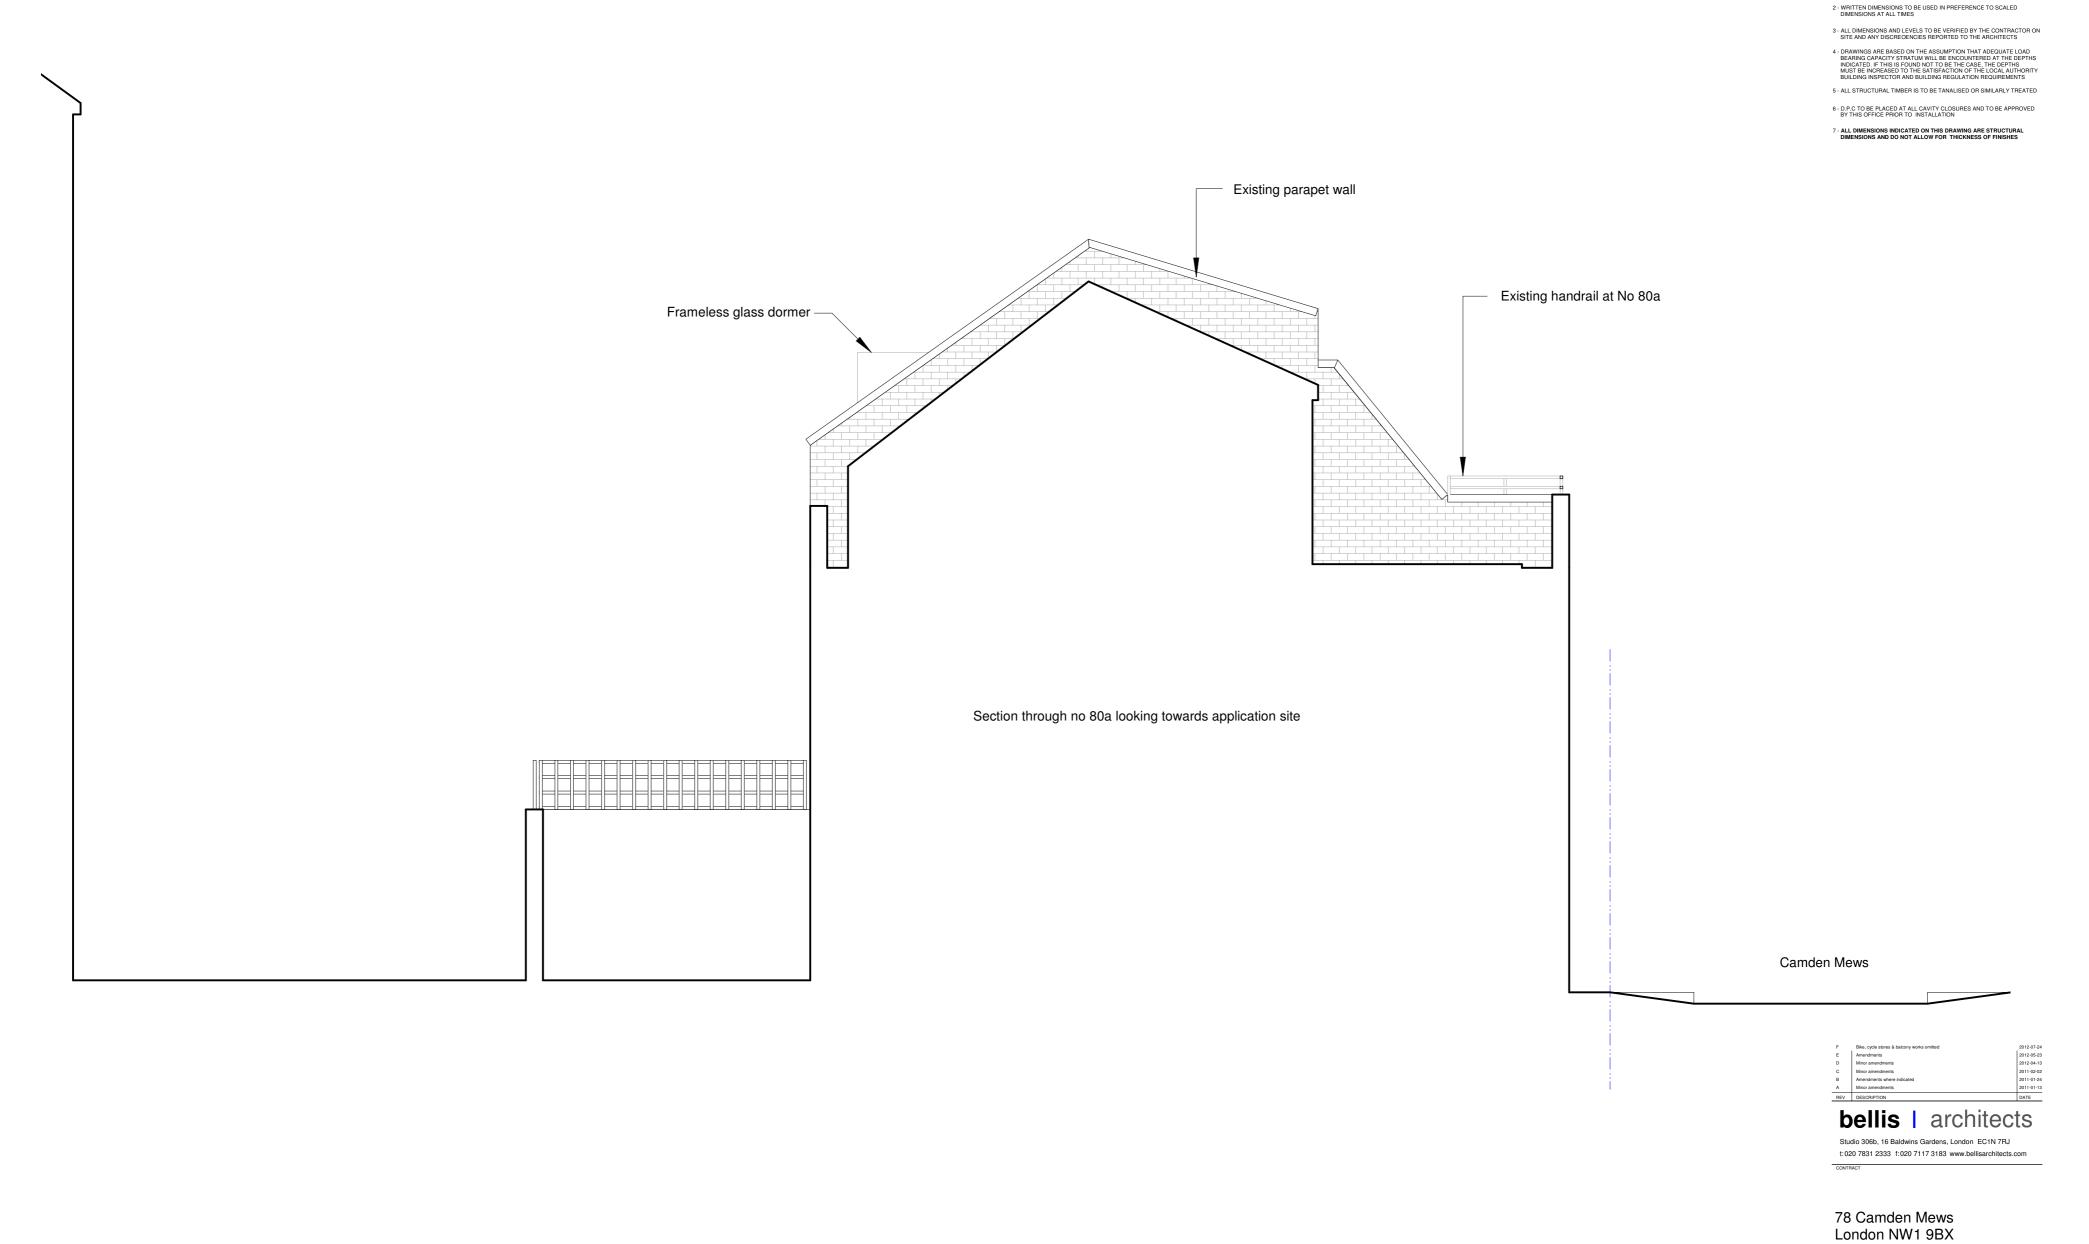

### 78 Camden Mews London NW1 9BX

| Proposed Section A-A |         |              |  |  |
|----------------------|---------|--------------|--|--|
| DATE                 | CHECKED |              |  |  |
| Nov '10              |         |              |  |  |
|                      |         | SHEET SIZE   |  |  |
|                      |         | A2           |  |  |
|                      |         | REV          |  |  |
|                      |         | F            |  |  |
|                      |         | ١.           |  |  |
|                      |         |              |  |  |
|                      | DATE    | DATE CHECKED |  |  |