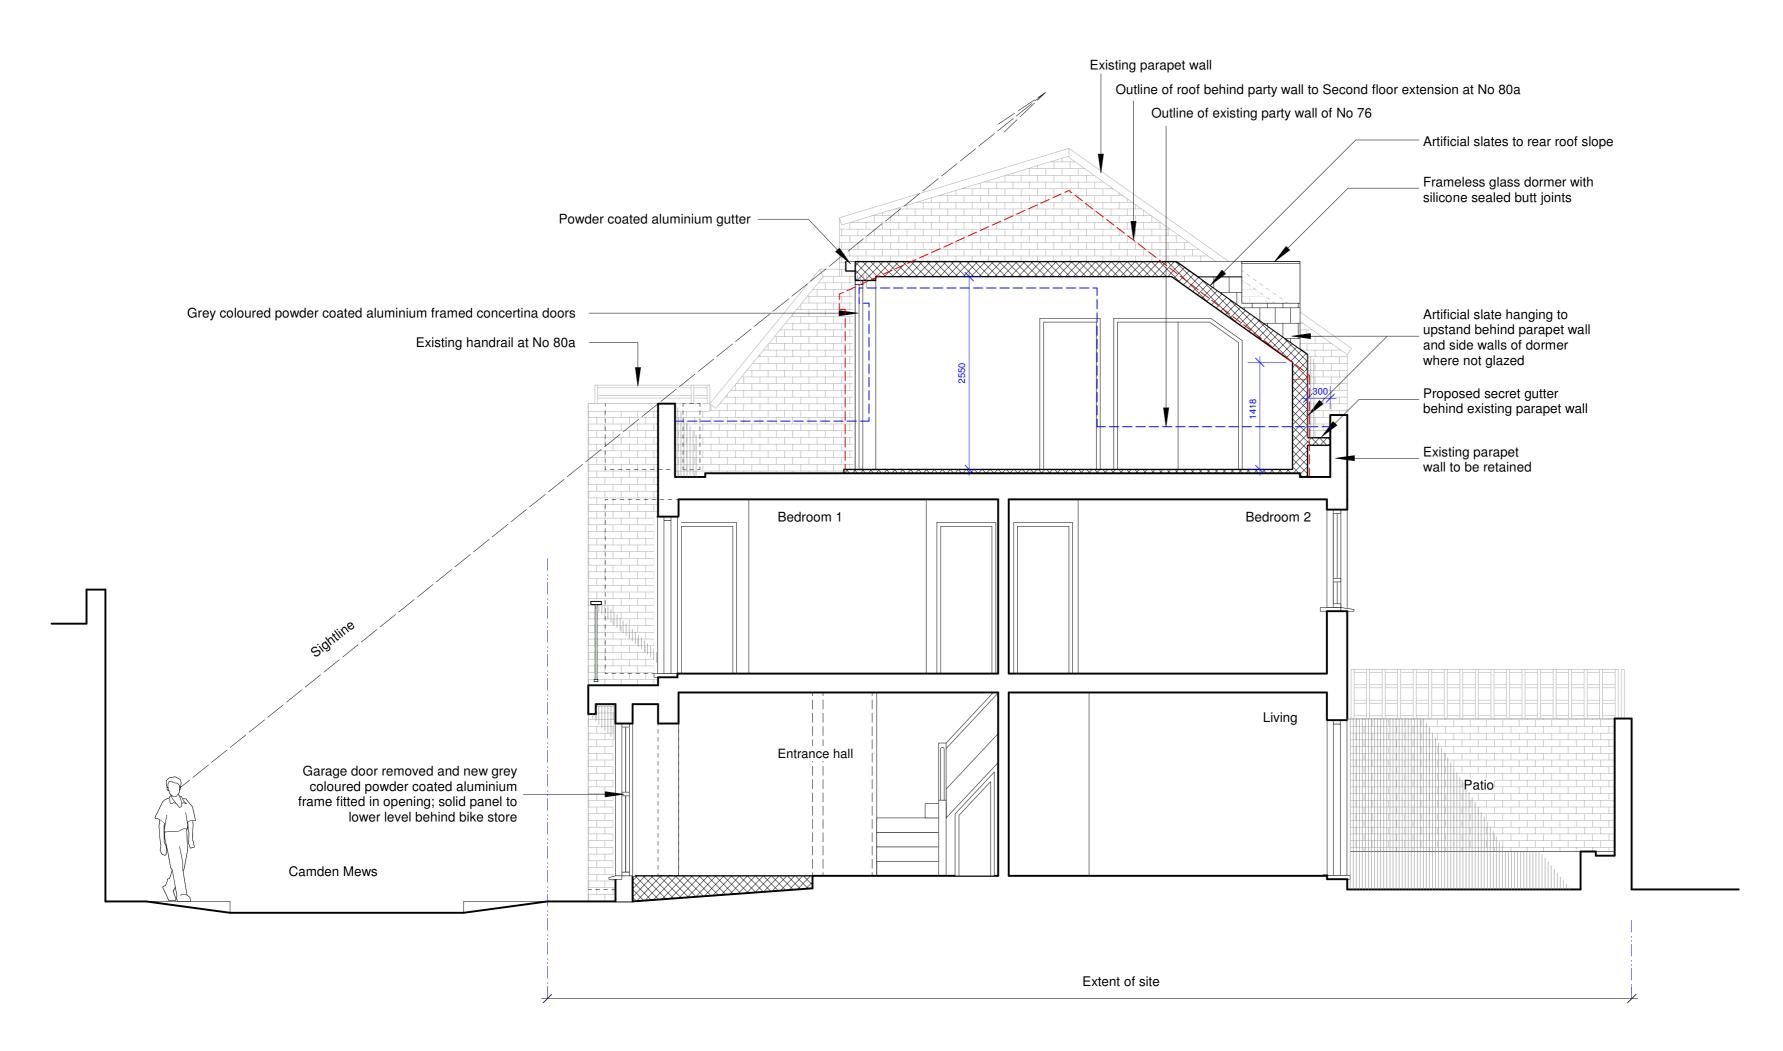

### 78 Camden Mews London NW1 9BX

| Proposed Section A-A |         |              |  |  |
|----------------------|---------|--------------|--|--|
| DATE                 | CHECKED |              |  |  |
| Nov '10              |         |              |  |  |
|                      |         | SHEET SIZE   |  |  |
|                      |         | A2           |  |  |
|                      |         | REV          |  |  |
|                      |         | F            |  |  |
|                      |         | ١.           |  |  |
|                      |         |              |  |  |
|                      | DATE    | DATE CHECKED |  |  |

### 78 Camden Mews London NW1 9BX

| Proposed Section B-B |         |         |         |  |
|----------------------|---------|---------|---------|--|
| DRAWN BY             | DATE    | CHECKED |         |  |
| DB                   | Nov '10 |         |         |  |
| SCALE<br>4 - F.O.    |         |         | SHEET S |  |
| 1:50                 |         |         | A2      |  |
| DRAWING No           |         |         | REV     |  |
| 0322/14              |         |         | F       |  |