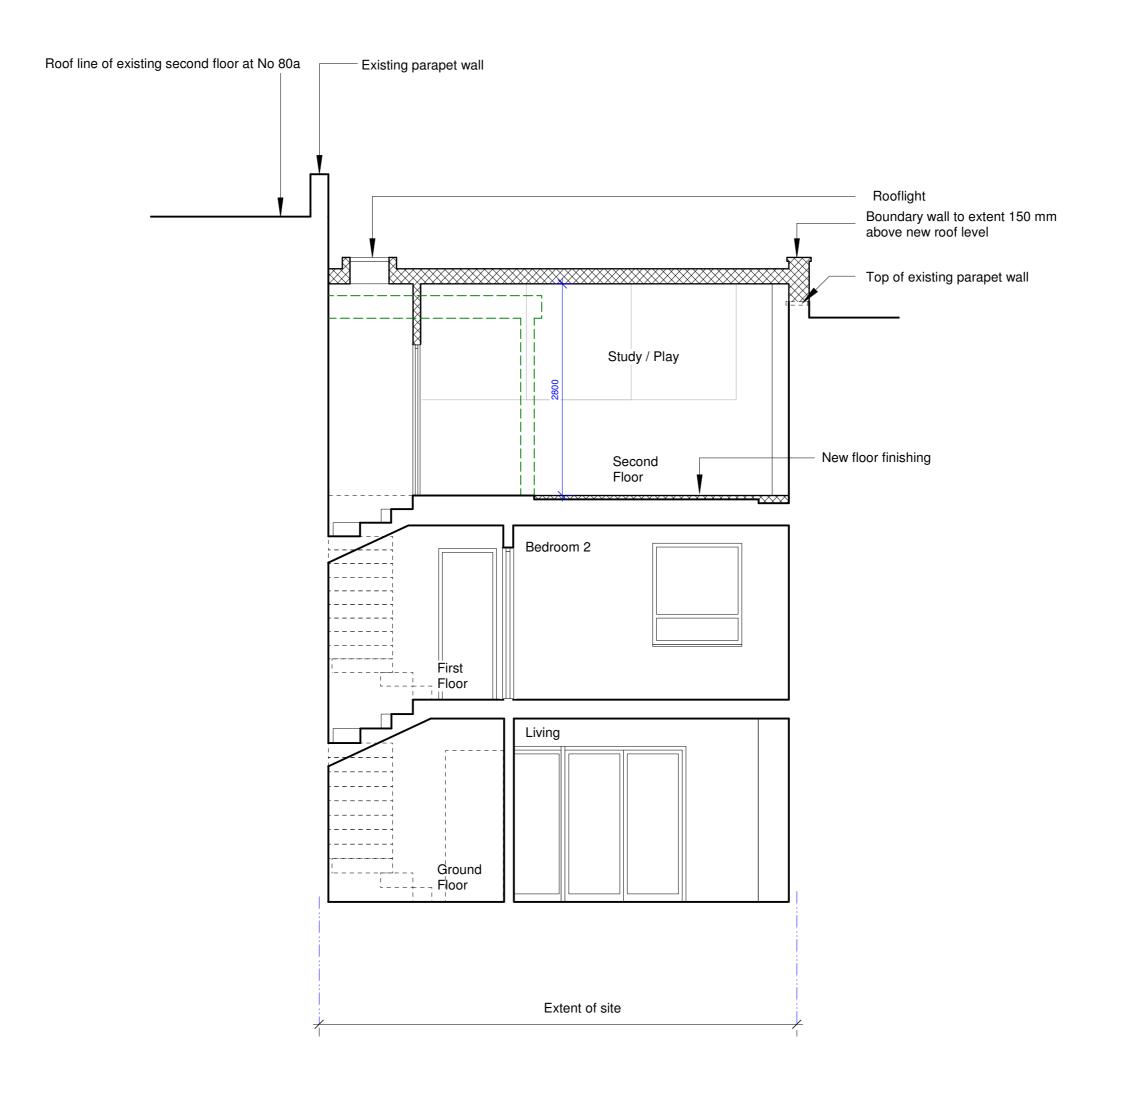

### 78 Camden Mews London NW1 9BX

| Proposed Section A-A |         |              |  |  |
|----------------------|---------|--------------|--|--|
| DATE                 | CHECKED |              |  |  |
| Nov '10              |         |              |  |  |
|                      |         | SHEET SIZE   |  |  |
|                      |         | A2           |  |  |
|                      |         | REV          |  |  |
|                      |         | F            |  |  |
|                      |         | ١.           |  |  |
|                      |         |              |  |  |
|                      | DATE    | DATE CHECKED |  |  |