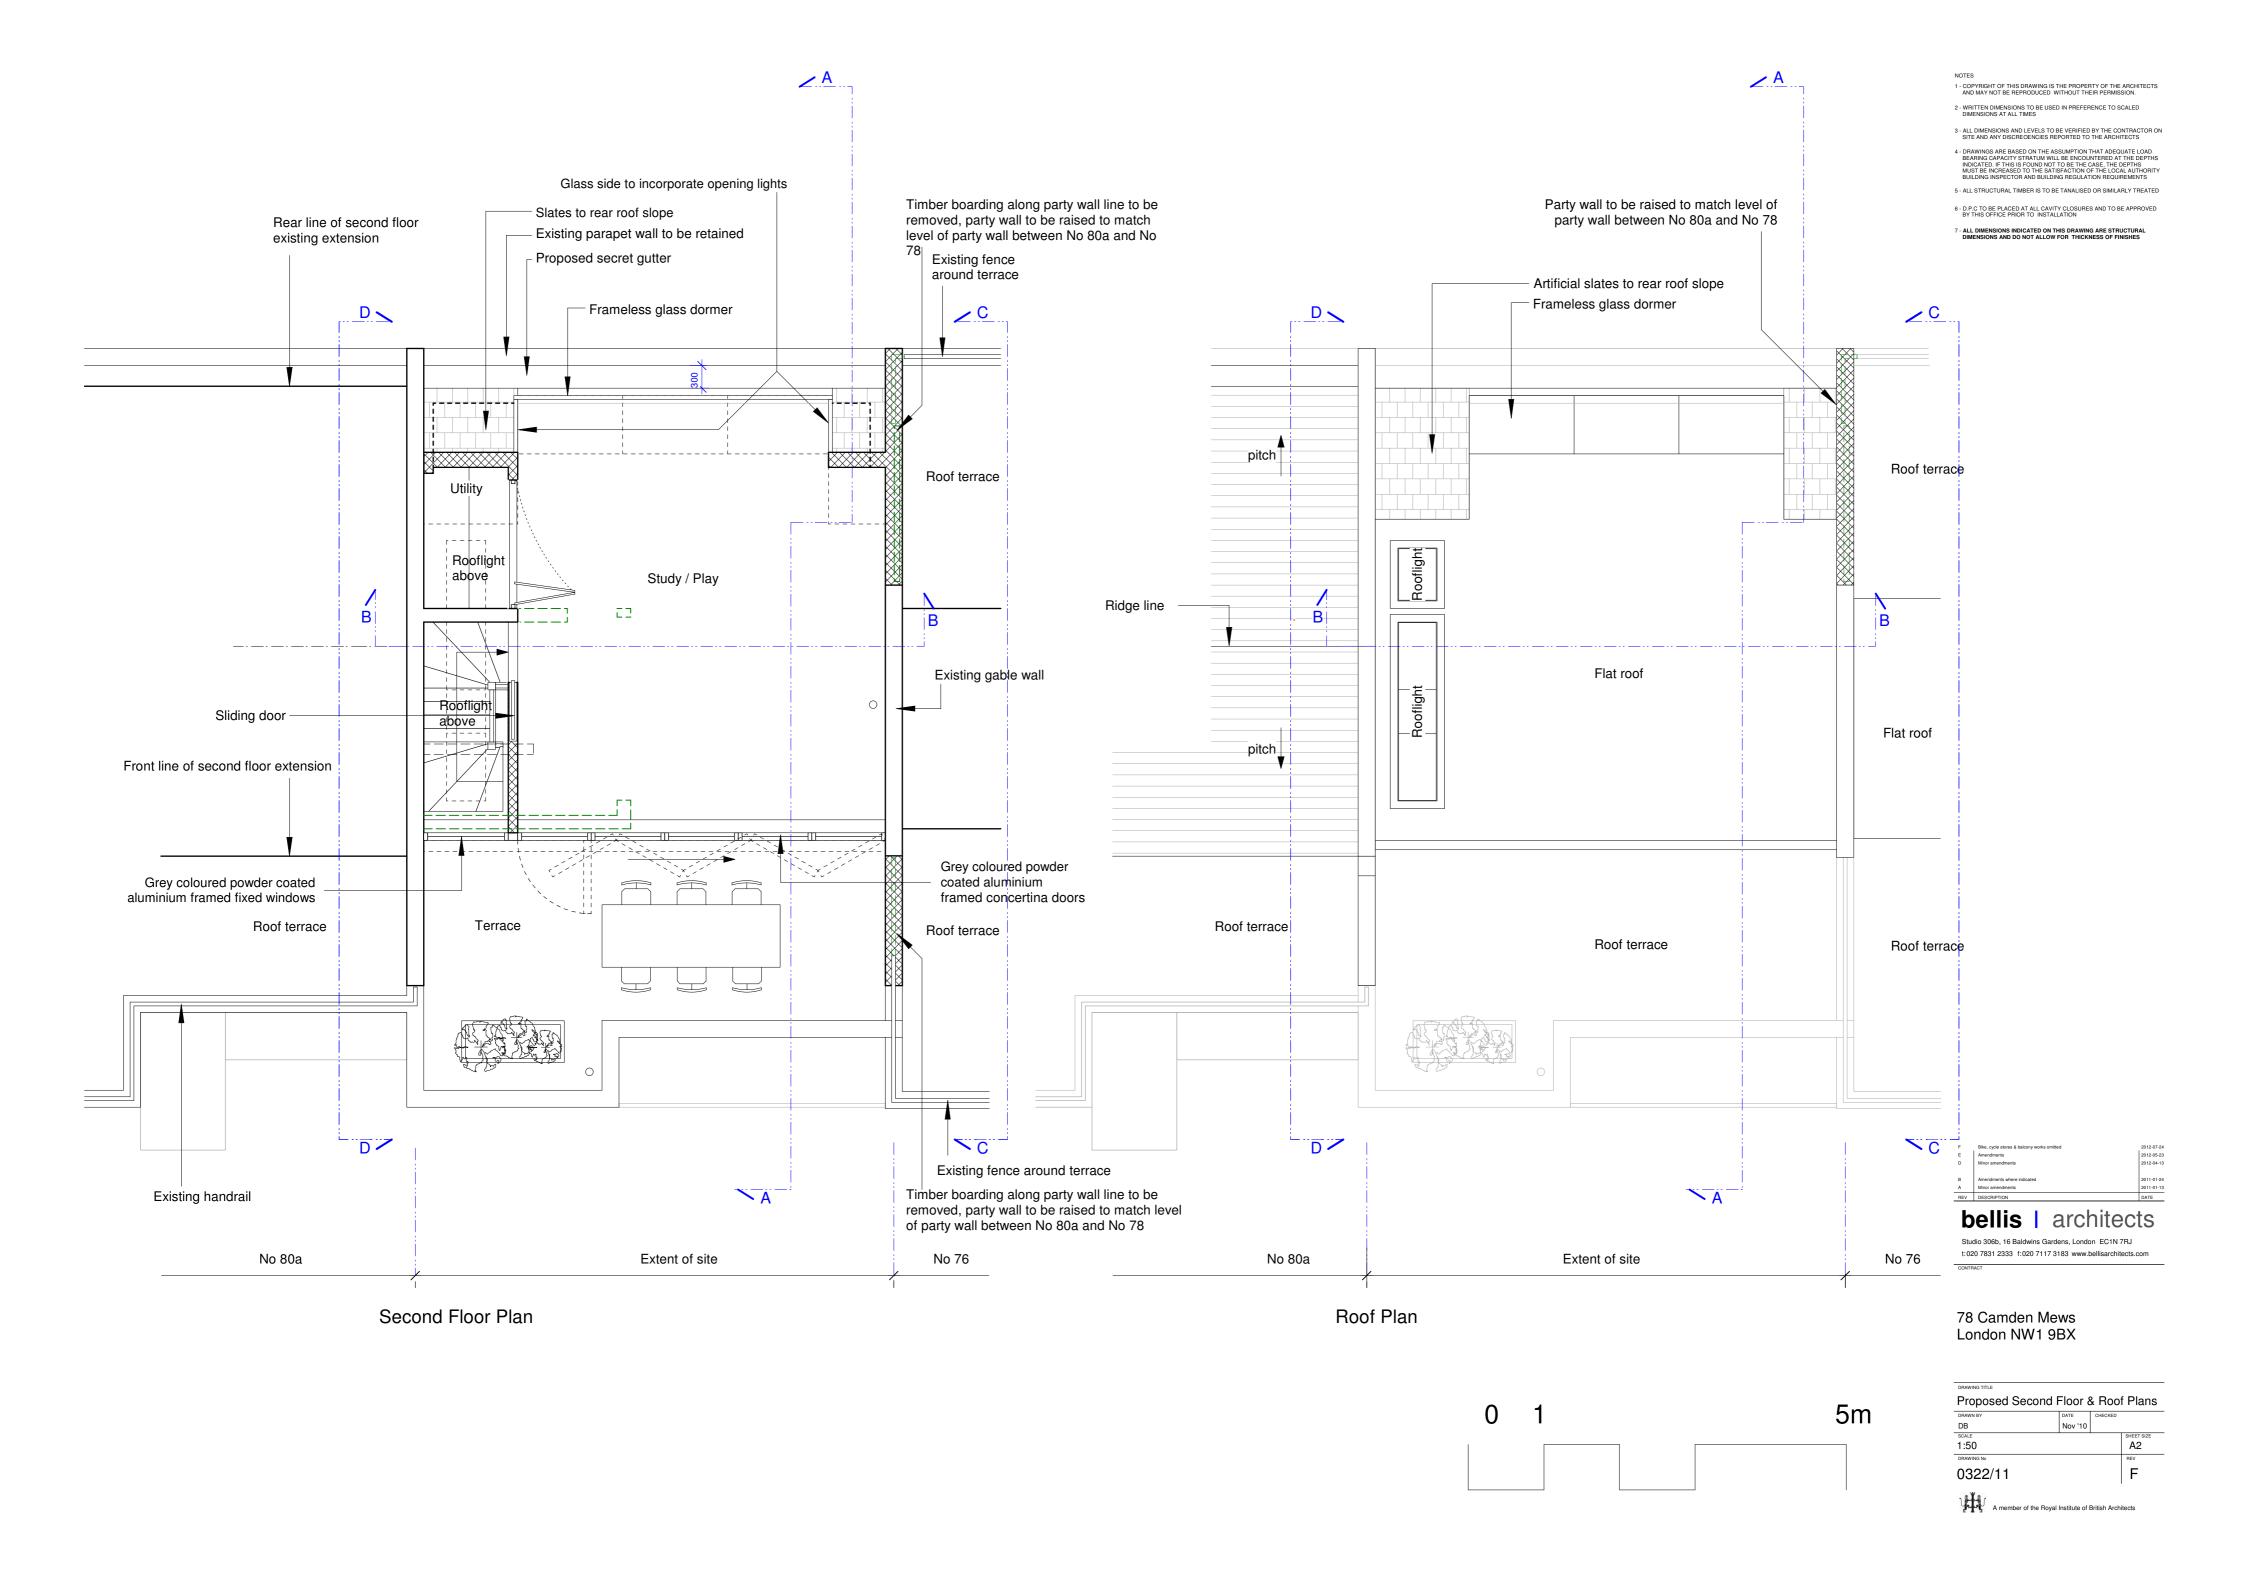

#### ...\_\_\_

- 1 COPYRIGHT OF THIS DRAWING IS THE PROPERTY OF THE ARCHITECTS AND MAY NOT BE REPRODUCED WITHOUT THEIR PERMISSION.
- 2 WRITTEN DIMENSIONS TO BE USED IN PREFERENCE TO SCALED DIMENSIONS AT ALL TIMES
- 3 ALL DIMENSIONS AND LEVELS TO BE VERIFIED BY THE CONTRACTOR ON SITE AND ANY DISCREOENCIES REPORTED TO THE ARCHITECTS
- 4 DRAWINGS ARE BASED ON THE ASSUMPTION THAT ADEQUATE LOAD BEARING CAPACITY STRATUM WILL BE ENCOUNTERED AT THE DEPTHS INDICATED. IF THIS IS FOUND NOT TO BE THE CASE, THE DEPTHS MUST BE INCREASED TO THE SATISFACTION OF THE LOCAL AUTHORITY BUILDING INSPECTOR AND BUILDING REGULATION REQUIREMENTS
- 5 ALL STRUCTURAL TIMBER IS TO BE TANALISED OR SIMILARLY TREATED
- 6 D.P.C TO BE PLACED AT ALL CAVITY CLOSURES AND TO BE APPROVED BY THIS OFFICE PRIOR TO INSTALLATION
- 7 ALL DIMENSIONS INDICATED ON THIS DRAWING ARE STRUCTURAL DIMENSIONS AND DO NOT ALLOW FOR THICKNESS OF FINISHES