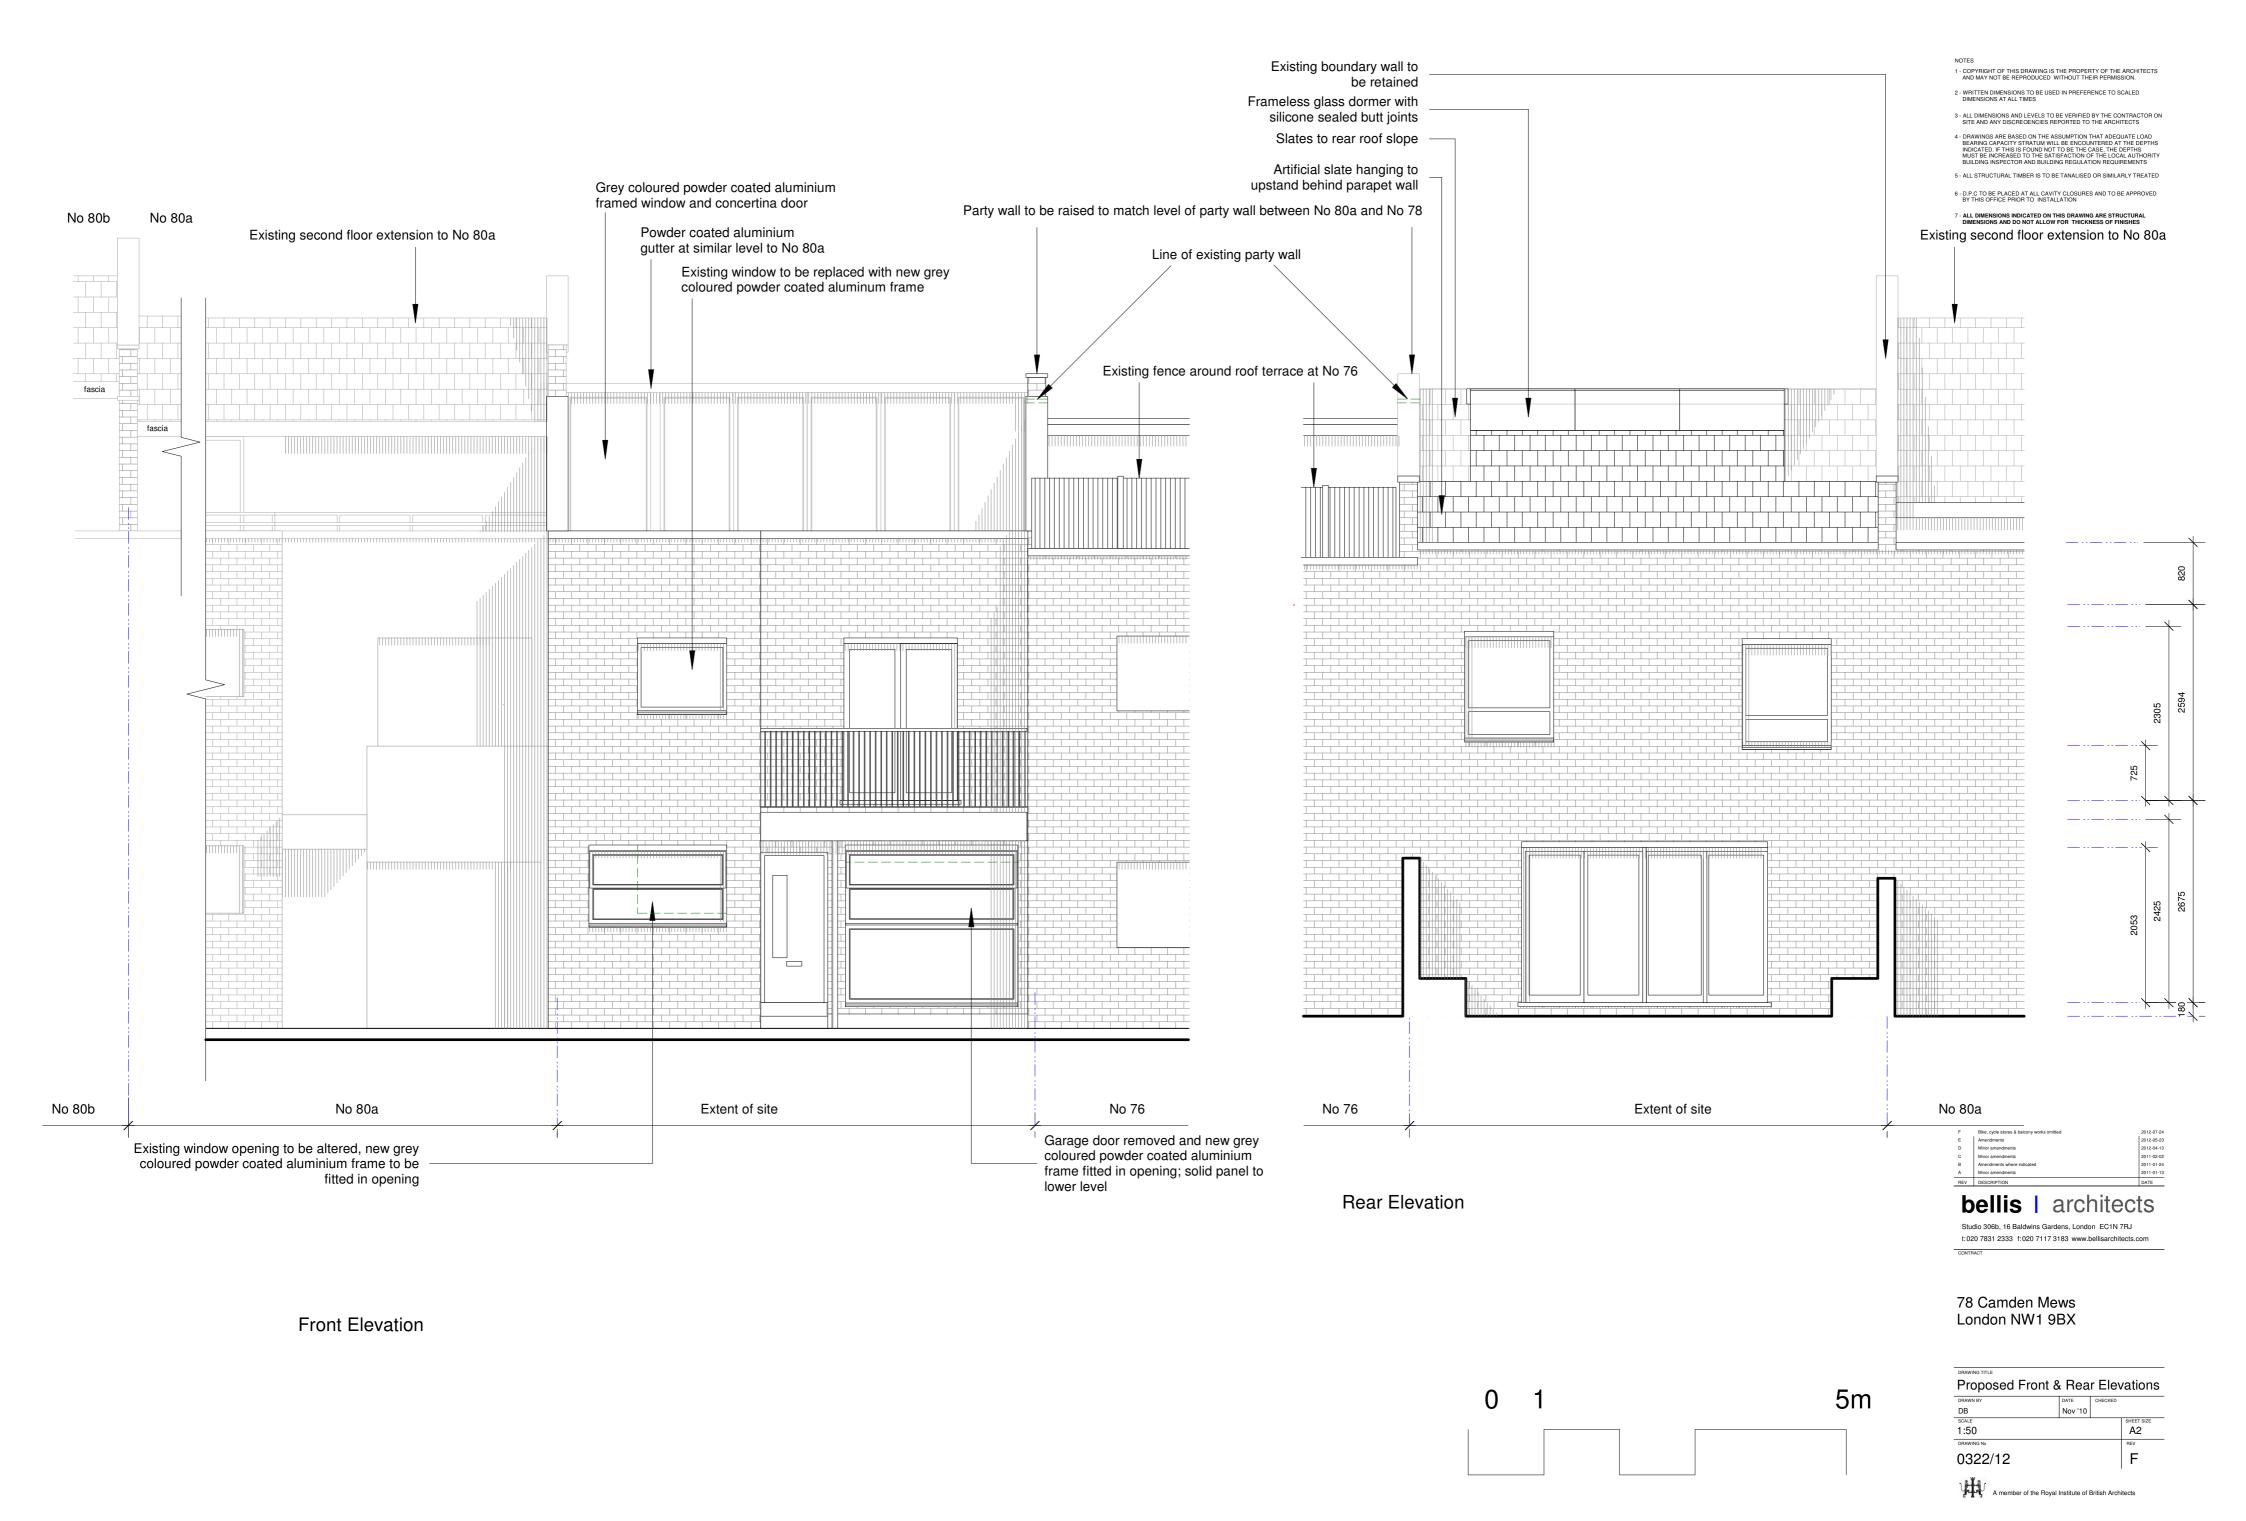

#### ...\_\_\_

- 1 COPYRIGHT OF THIS DRAWING IS THE PROPERTY OF THE ARCHITECTS AND MAY NOT BE REPRODUCED WITHOUT THEIR PERMISSION.
- 2 WRITTEN DIMENSIONS TO BE USED IN PREFERENCE TO SCALED DIMENSIONS AT ALL TIMES
- 3 ALL DIMENSIONS AND LEVELS TO BE VERIFIED BY THE CONTRACTOR ON SITE AND ANY DISCREOENCIES REPORTED TO THE ARCHITECTS
- 4 DRAWINGS ARE BASED ON THE ASSUMPTION THAT ADEQUATE LOAD BEARING CAPACITY STRATUM WILL BE ENCOUNTERED AT THE DEPTHS INDICATED. IF THIS IS FOUND NOT TO BE THE CASE, THE DEPTHS MUST BE INCREASED TO THE SATISFACTION OF THE LOCAL AUTHORITY BUILDING INSPECTOR AND BUILDING REGULATION REQUIREMENTS
- 5 ALL STRUCTURAL TIMBER IS TO BE TANALISED OR SIMILARLY TREATED
- 6 D.P.C TO BE PLACED AT ALL CAVITY CLOSURES AND TO BE APPROVED BY THIS OFFICE PRIOR TO INSTALLATION
- 7 ALL DIMENSIONS INDICATED ON THIS DRAWING ARE STRUCTURAL DIMENSIONS AND DO NOT ALLOW FOR THICKNESS OF FINISHES