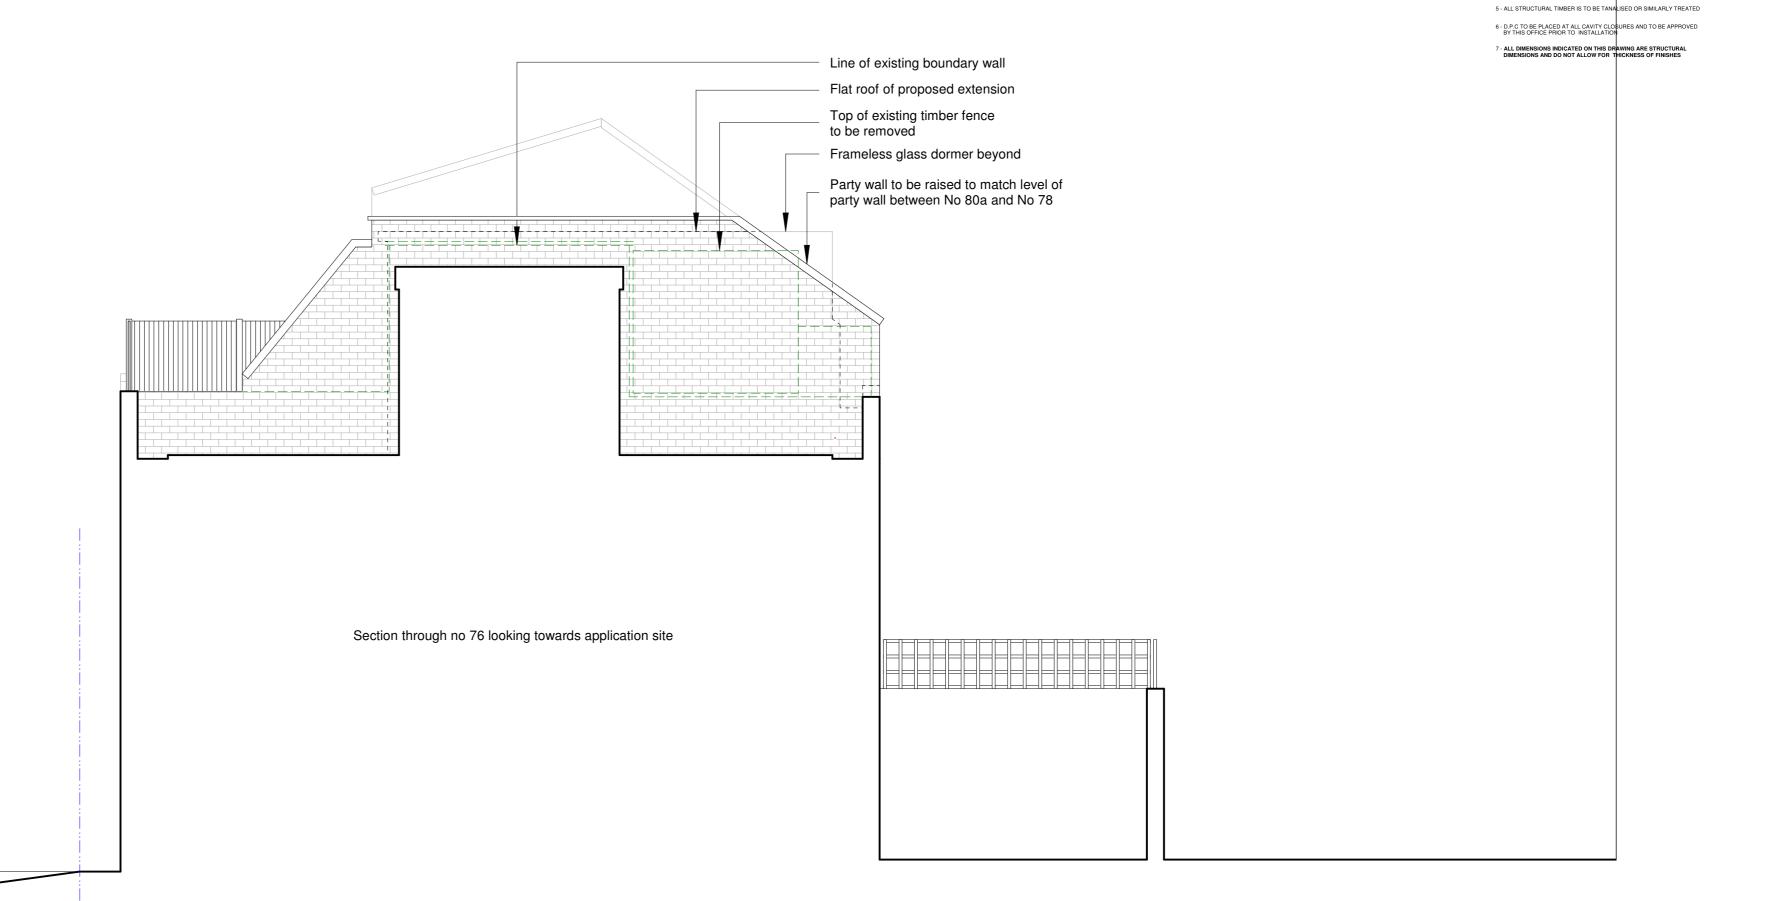

### 78 Camden Mews London NW1 9BX

| Proposed Section A-A |         |              |  |  |
|----------------------|---------|--------------|--|--|
| DATE                 | CHECKED |              |  |  |
| Nov '10              |         |              |  |  |
|                      |         | SHEET SIZE   |  |  |
|                      |         | A2           |  |  |
|                      |         | REV          |  |  |
|                      |         | F            |  |  |
|                      |         | ١.           |  |  |
|                      |         |              |  |  |
|                      | DATE    | DATE CHECKED |  |  |

#### ...\_\_\_

- 1 COPYRIGHT OF THIS DRAWING IS THE PROPERTY OF THE ARCHITECTS AND MAY NOT BE REPRODUCED WITHOUT THEIR PERMISSION.
- 2 WRITTEN DIMENSIONS TO BE USED IN PREFERENCE TO SCALED DIMENSIONS AT ALL TIMES
- 3 ALL DIMENSIONS AND LEVELS TO BE VERIFIED BY THE CONTRACTOR ON SITE AND ANY DISCREOENCIES REPORTED TO THE ARCHITECTS
- 4 DRAWINGS ARE BASED ON THE ASSUMPTION THAT ADEQUATE LOAD BEARING CAPACITY STRATUM WILL BE ENCOUNTERED AT THE DEPTHS INDICATED. IF THIS IS FOUND NOT TO BE THE CASE, THE DEPTHS MUST BE INCREASED TO THE SATISFACTION OF THE LOCAL AUTHORITY BUILDING INSPECTOR AND BUILDING REGULATION REQUIREMENTS
- 5 ALL STRUCTURAL TIMBER IS TO BE TANALISED OR SIMILARLY TREATED
- 6 D.P.C TO BE PLACED AT ALL CAVITY CLOSURES AND TO BE APPROVED BY THIS OFFICE PRIOR TO INSTALLATION
- 7 ALL DIMENSIONS INDICATED ON THIS DRAWING ARE STRUCTURAL DIMENSIONS AND DO NOT ALLOW FOR THICKNESS OF FINISHES