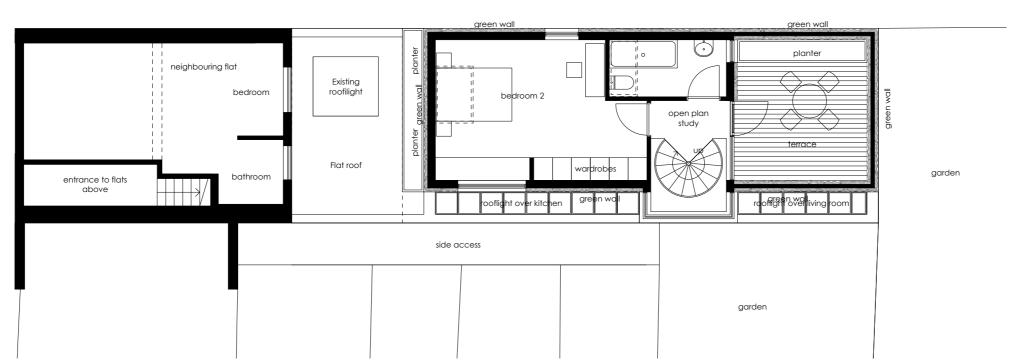

# neighbouring flat Existing roofilight bedroom green roof Flat roof garden bathroom entrance to flats above rooflight over living room side access

01 Proposed Roof Plan

drive way