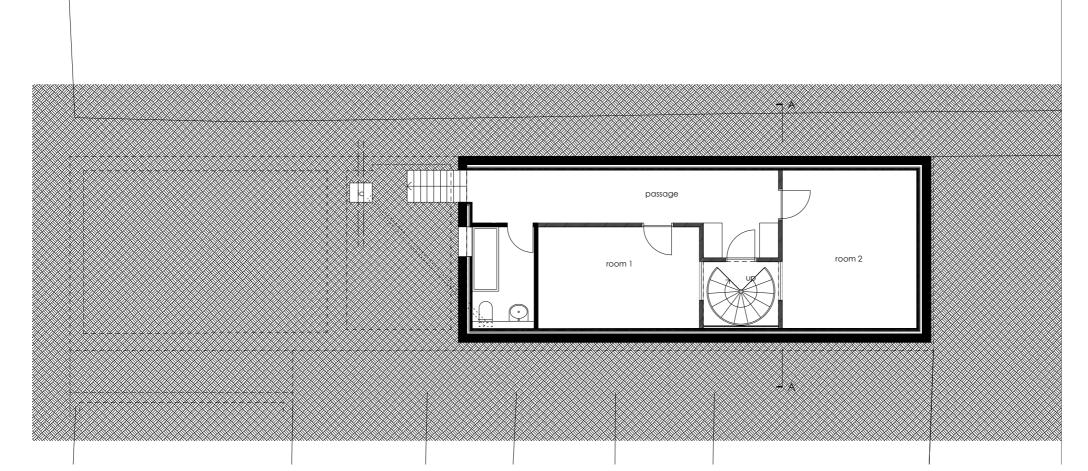

## New high-level aluminium framed windows landing existing open plan living room bedroom New spiral meters proposed first floor kitchen garden rooflight above New entrance door and side access 01 Proposed Ground Floor Plan