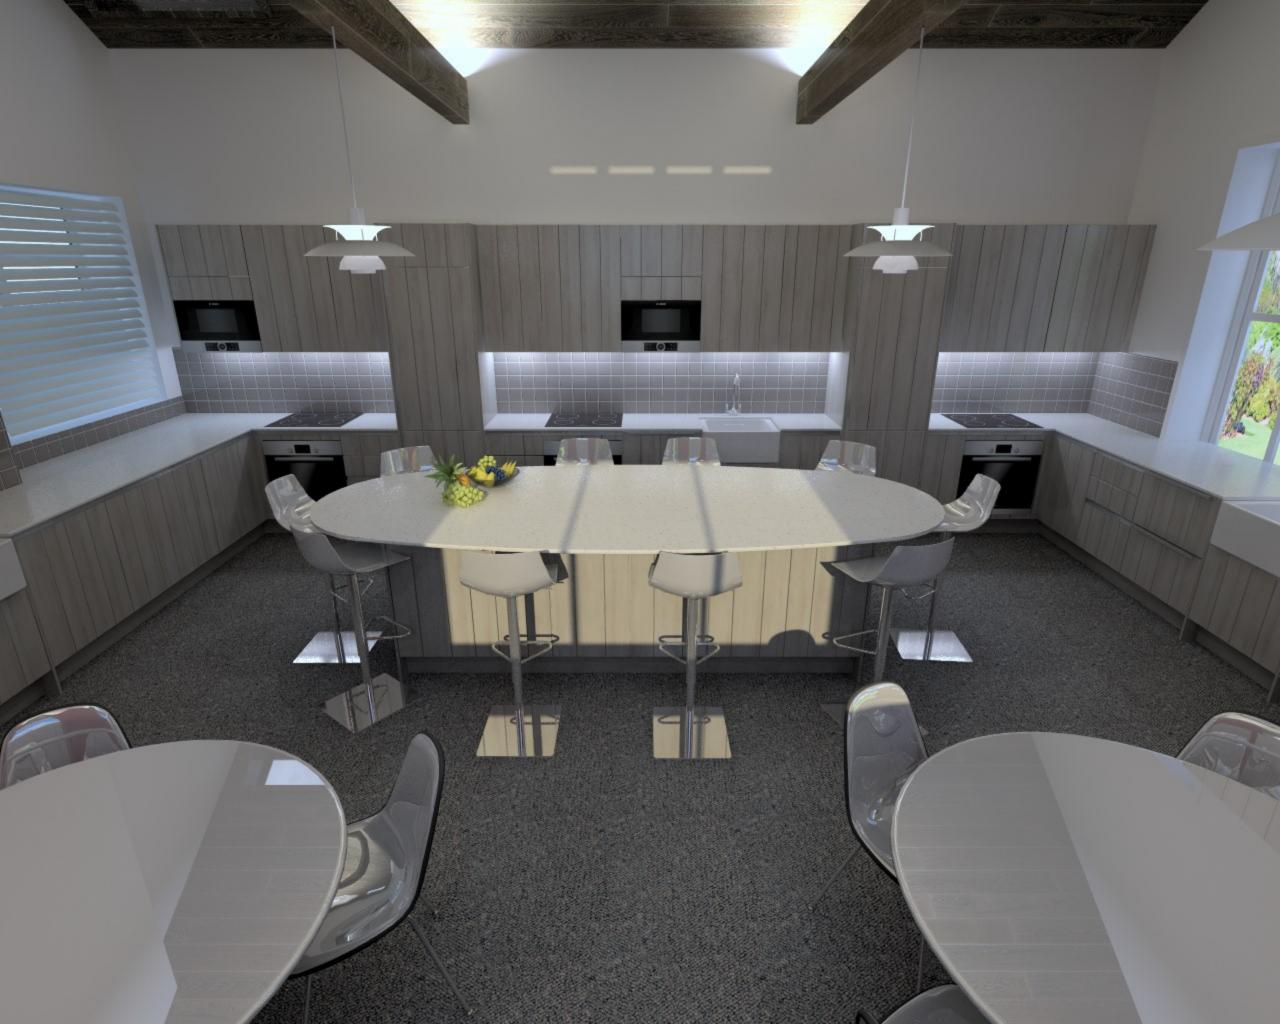

|          |
|---------------------------------------------------------------------------|--------|------------|----------|
| Drawing KITCHEN WORK TOP FLOOR LAYOUT                                     |        |            |          |
| Dwg status                                                                | -      | Date ©     | MAY 2017 |
| Project Ref                                                               | 327    | Printing   | -        |
| SCALE                                                                     | 1: 50  | Sheet size | А3       |
|                                                                           | Drg No |            | Rev.     |
|                                                                           | 013    |            | Δ        |





Welbeck Uni 0 00 0 0 BKB Mole: 500 Tiles (Quater Turn Install)