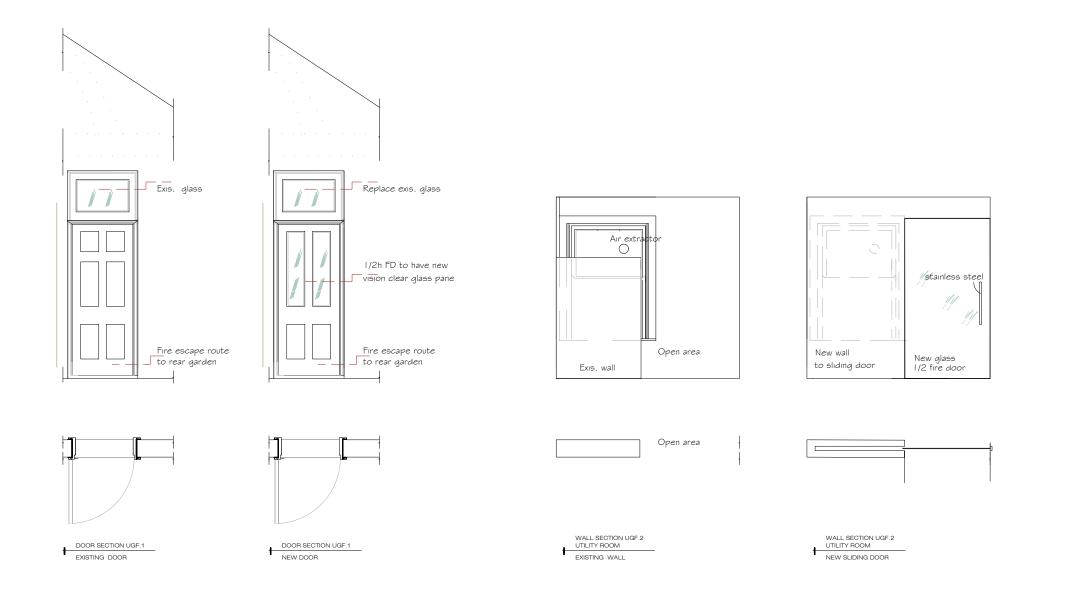

Notes

These drawings are strictly copyright and are not to be used, printed or copied in any form unless expressly permitted by ASB Architects. Any scale indicated on the drawing is only correct provided the drawing is printed at the original "Sheet Size" field. This is typically AI or A3, printed without reduction, @ 100%

This drawing may include information shown in colour as indicated by the "Printing" field. If the drawing is received incorrectly please refer to the sender or Architects.

Do not scale from these drawings. Refer to figured dimensions only and, where these are missing or cannot be inferred from the given dimensions, refer to the Architect for instruction.

Inform the Architect as soon as possible of any discrepancies found on site.

This drawing is to be read in conjunction with the structural engineers' drawings, all other layout and detail drawings together with the Schedule of Works and Specification.