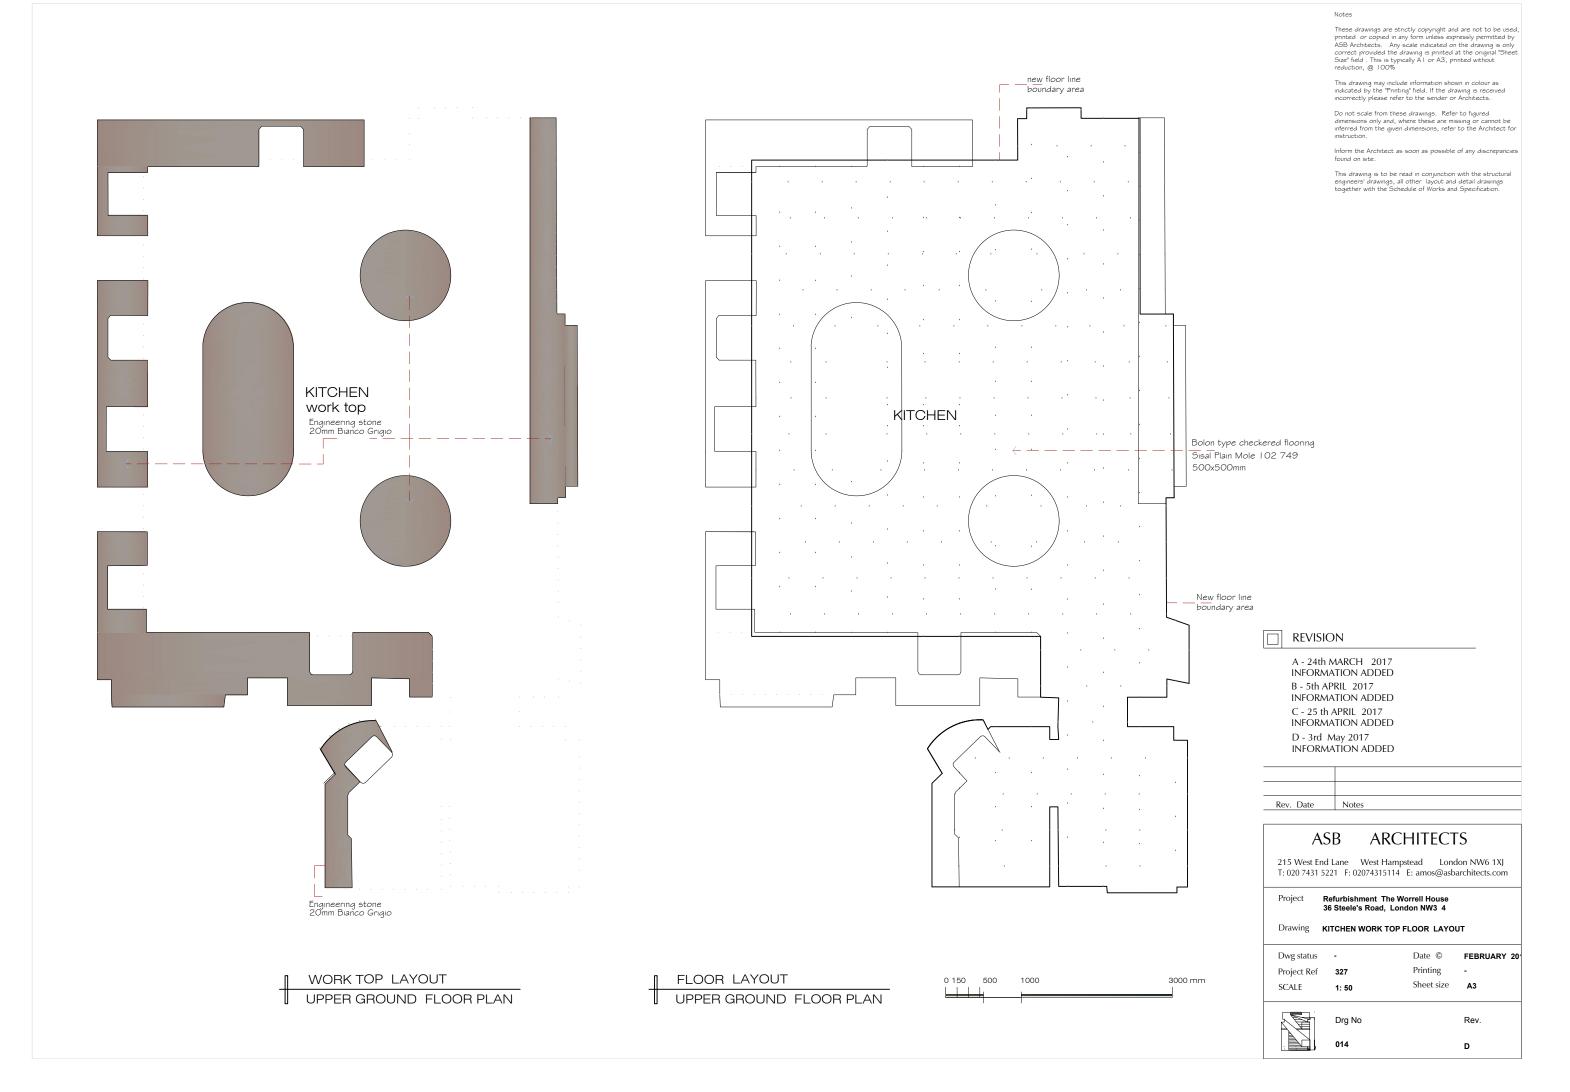

Notes

These drawings are strictly copyright and are not to be used, printed or copied in any form unless expressly permitted by ASB Architects. Any scale indicated on the drawing is only correct provided the drawing is printed at the original "Sheet Size" field. This is typically AI or A3, printed without reduction, @ 100%

This drawing may include information shown in colour as indicated by the "Printing" field. If the drawing is received incorrectly please refer to the sender or Architects.

Do not scale from these drawings. Refer to figured dimensions only and, where these are missing or cannot be inferred from the given dimensions, refer to the Architect for instruction.

Inform the Architect as soon as possible of any discrepancies found on site.

This drawing is to be read in conjunction with the structural engineers' drawings, all other layout and detail drawings together with the Schedule of Works and Specification.

REVISION

A - 12th JUNE 2017 LISTED BUILDING LAUNCH

Rev. Date Notes

## ASB ARCHITECTS

215 West End Lane West Hampstead London NW6 1XJ T: 020 7431 5221 F: 02074315114 E: amos@asbarchitects.com

| Project Refurbishment The Worrell House<br>36 Steele's Road, London NW3 4 |        |            |          |
|---------------------------------------------------------------------------|--------|------------|----------|
| Drawing KITCHEN WORK TOP FLOOR LAYOUT                                     |        |            |          |
| Dwg status                                                                | -      | Date ©     | MAY 2017 |
| Project Ref                                                               | 327    | Printing   | -        |
| SCALE                                                                     | 1: 50  | Sheet size | А3       |
|                                                                           | Drg No |            | Rev.     |
|                                                                           | 013    |            | Δ        |