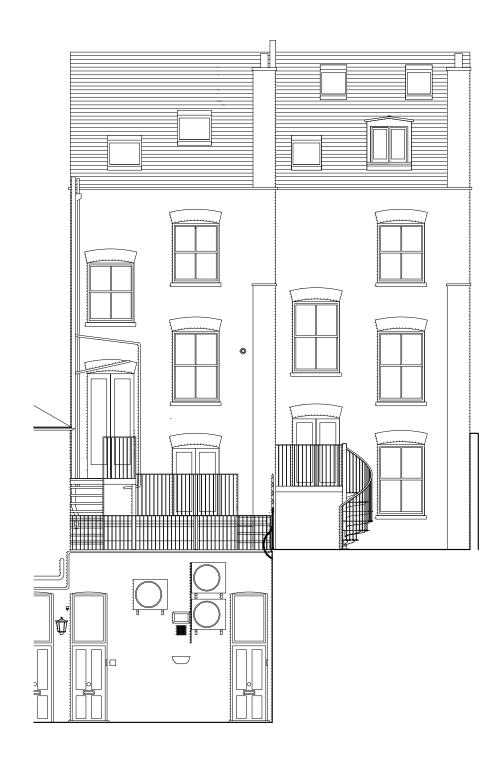

3rd Floor 2nd Floor 1st Floor **Ground Floor** 

Existing Rear Elevation 1:100 @ A3

Existing Section 1:100 @ A3

| Notes                                          |        |                                      | This drawing is co                                  |
|------------------------------------------------|--------|--------------------------------------|-----------------------------------------------------|
|                                                |        | All dimensions to be checked on sit  |                                                     |
|                                                | 70.1   |                                      | ission reported to the ar                           |
|                                                | This   | drawing shall be read in conjunction | with all relevant architects' drawings and specific |
|                                                |        |                                      | lampstead High Street.                              |
| Project                                        |        | 66A P                                | ampstead High Street,                               |
|                                                |        |                                      |                                                     |
| Date 13                                        | .06.17 |                                      | Scale 1:100 at A3                                   |
| Drawing Title Existing Rear Elevation and Exis |        | levation and Existing Se             |                                                     |
|                                                |        |                                      | on Drawing No. 14                                   |
| Drawing Star                                   |        | Planning Applicati                   | on Drawing No. 14                                   |