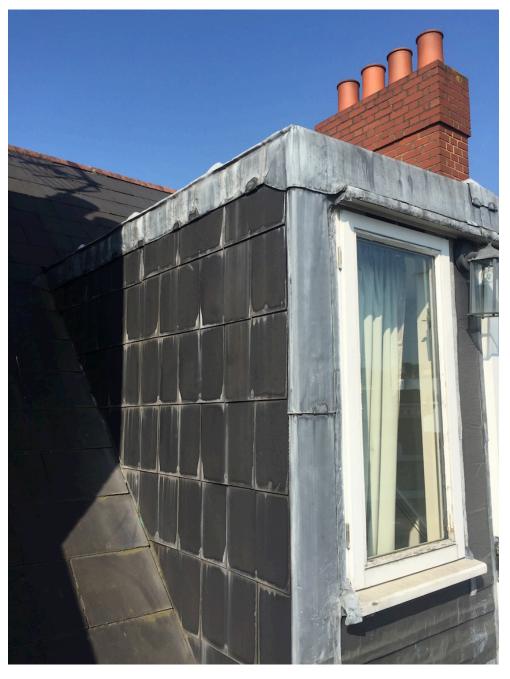

`Photo Of Rear Elevation

Photo Of Existing Dormer To Front Of Building

•

| Notes           |          |                                                              |                    |   |                                 | a is copyric       |
|-----------------|----------|--------------------------------------------------------------|--------------------|---|---------------------------------|--------------------|
| 100003          |          | All dimensions to be checked on site and any discrepancy, em |                    |   |                                 |                    |
|                 |          |                                                              |                    |   | ion reported to                 |                    |
|                 | т        | his drawing s                                                | shall be read in o |   | th all relevant<br>drawings and |                    |
| Project         |          |                                                              |                    |   | pstead High                     |                    |
|                 |          |                                                              |                    |   |                                 |                    |
|                 |          |                                                              |                    |   |                                 |                    |
| Date            | 13.06.17 |                                                              |                    |   | Scale                           | N/A                |
| Date<br>Drawing |          |                                                              |                    | 1 | Scale                           | N/A<br>Site Photos |