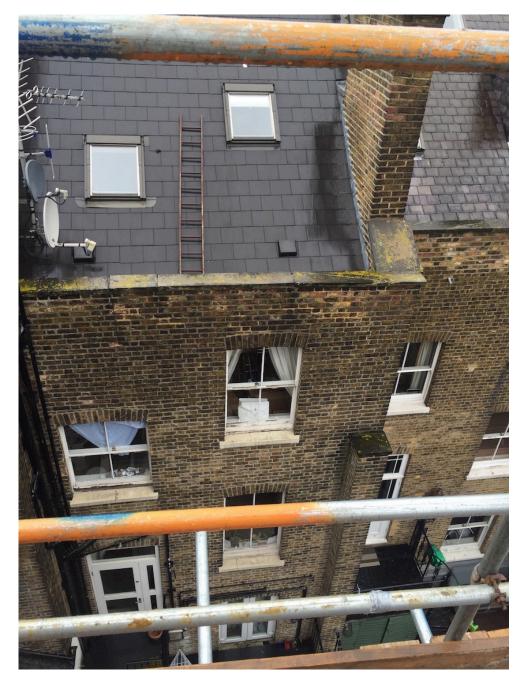

`Photo Of Rear Elevation

Photo Of Existing Dormer To Front Of Building

•

| Notes           |          |                                                              |                    |   |                                 | a is copyric       |
|-----------------|----------|--------------------------------------------------------------|--------------------|---|---------------------------------|--------------------|
| 100003          |          | All dimensions to be checked on site and any discrepancy, em |                    |   |                                 |                    |
|                 |          |                                                              |                    |   | ion reported to                 |                    |
|                 | т        | his drawing s                                                | shall be read in o |   | th all relevant<br>drawings and |                    |
| Project         |          |                                                              |                    |   | pstead High                     |                    |
|                 |          |                                                              |                    |   |                                 |                    |
|                 |          |                                                              |                    |   |                                 |                    |
| Date            | 13.06.17 |                                                              |                    |   | Scale                           | N/A                |
| Date<br>Drawing |          |                                                              |                    | 1 | Scale                           | N/A<br>Site Photos |