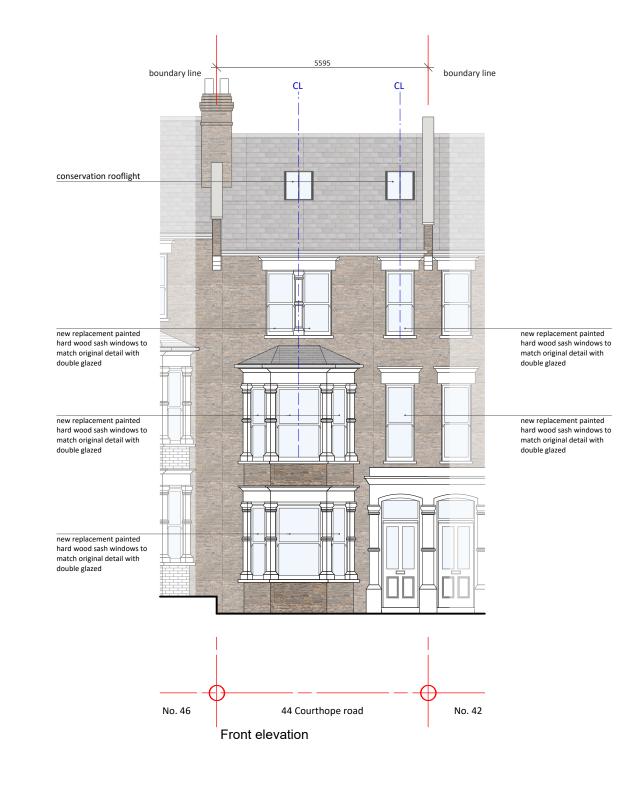

this drawing is copyright and should not be copied or duplicated in anyway without the consent of truekiffin & Co Ltd

drawing title Roof plan and Front elevation Proposed

London

44 Courthope Road NW3 2LD

status Planning

truekiffin&co chartered architects 1006 harrow road london NW10 5NS t. 020 8964 3260 f. 020 8964 3210 e: info@truekiffin.co.uk

project No 966

date 06/17

drawing No PE'01 revision'

ROOF PLAN AND FRONT ELEVATION **PROPOSED** 