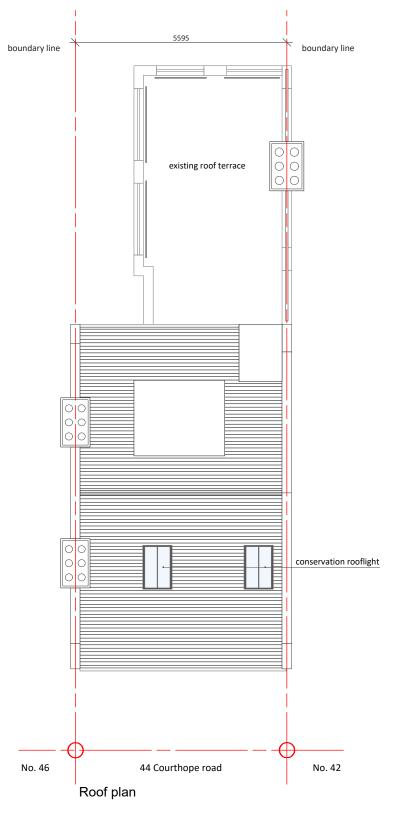

this drawing is copyright and should not be copied or duplicated in anyway without the consent of truekiffin & Co Ltd

drawing title Roof plan and Front elevation Proposed

London

44 Courthope Road NW3 2LD

status Planning

truekiffin&co chartered architects 1006 harrow road london NW10 5NS t. 020 8964 3260 f. 020 8964 3210 e: info@truekiffin.co.uk

project No 966

date 06/17

drawing No PE'01 revision'

ROOF PLAN AND FRONT ELEVATION **PROPOSED** 