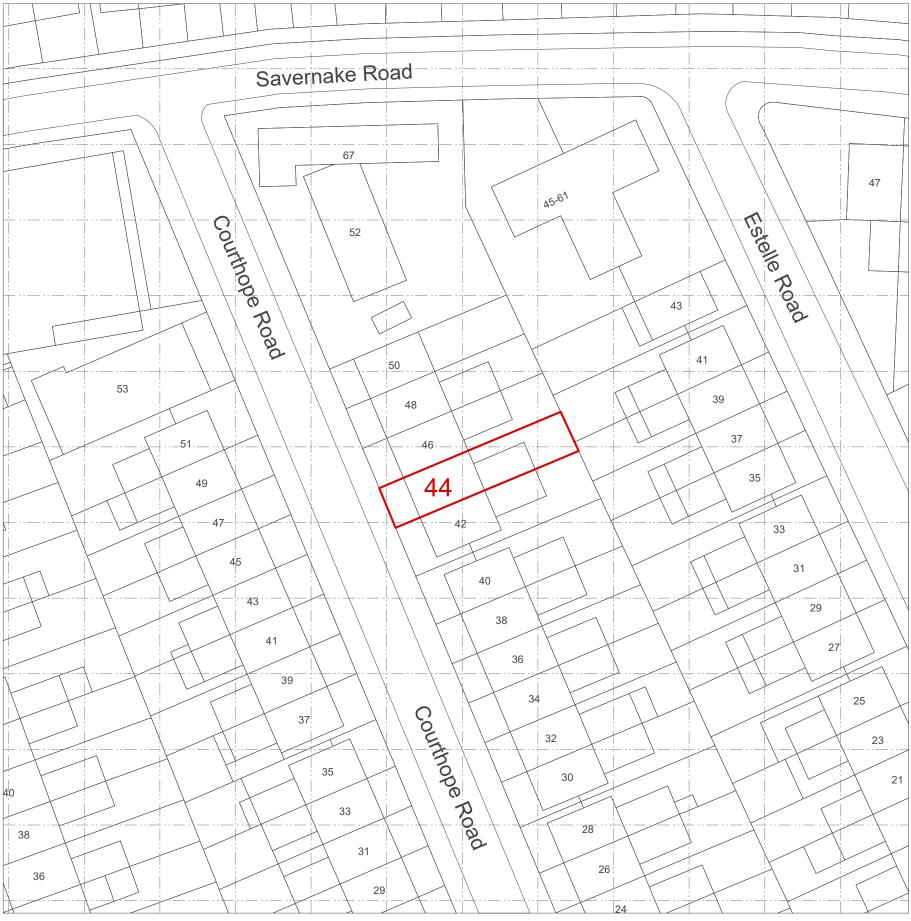

Ν

this drawing is copyright and should not be copied or duplicated in anyway without the consent of truekiffin & Co Ltd

drawing title IOS map 1:500 / 1:1250

project 44 Courthope Road London NW3 2LD

reference