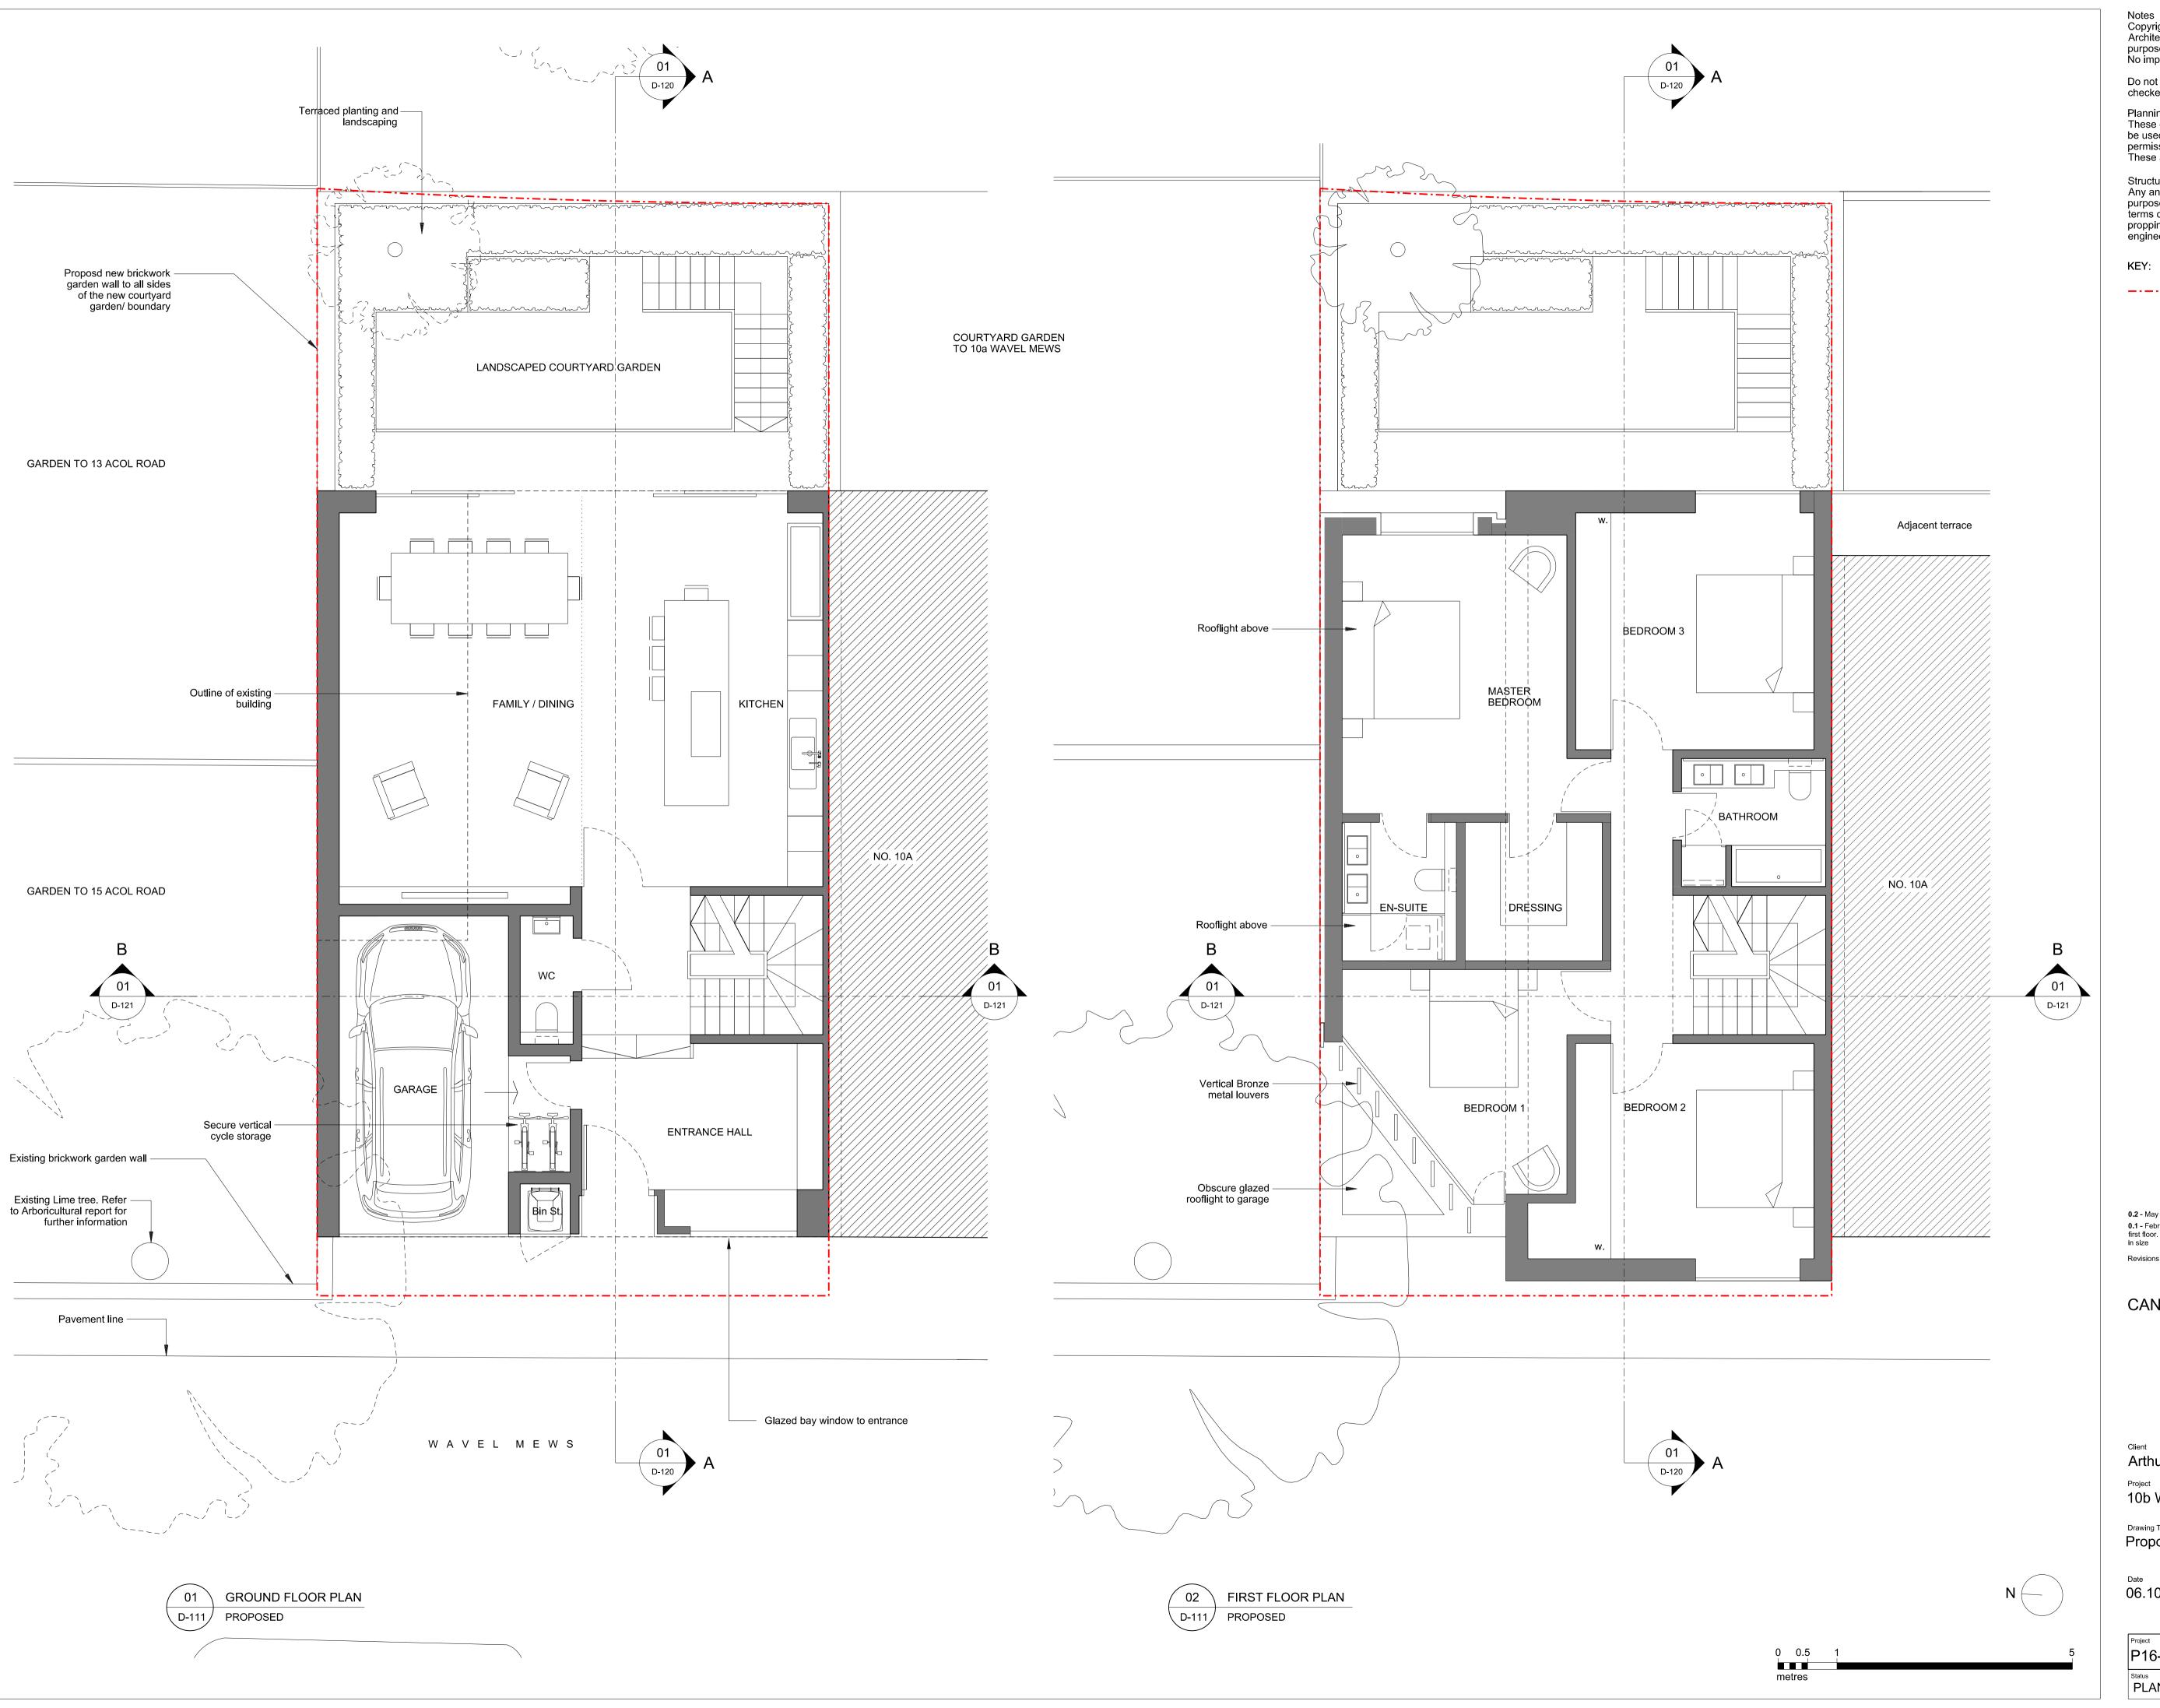

----- Site Boundary

0.2 - May 2017; Secure cycle storage added to garage 0.1 - February 2017: First floor set back to front corner. Cantaliever reduced to first floor. Pavement light to ground floor removed and entrance recess reduced

## CANAWAY FLEMING ARCHITECTS

Canaway Fleming Architects Ltd The Dutch House 307 - 308 High Holborn London WC1V 7LL

> T: 020 7430 2262 F: 020 7430 2274 E: mailbox@canawayfleming.com

Arthur Enikeev

10b Wavel Mews, London NW6

Proposed Ground & First Floor Plans

06.10.2016

1:50 @ A1 1:100 @ A3

VA D-111 0.2

PLANNING APPLICATION KF