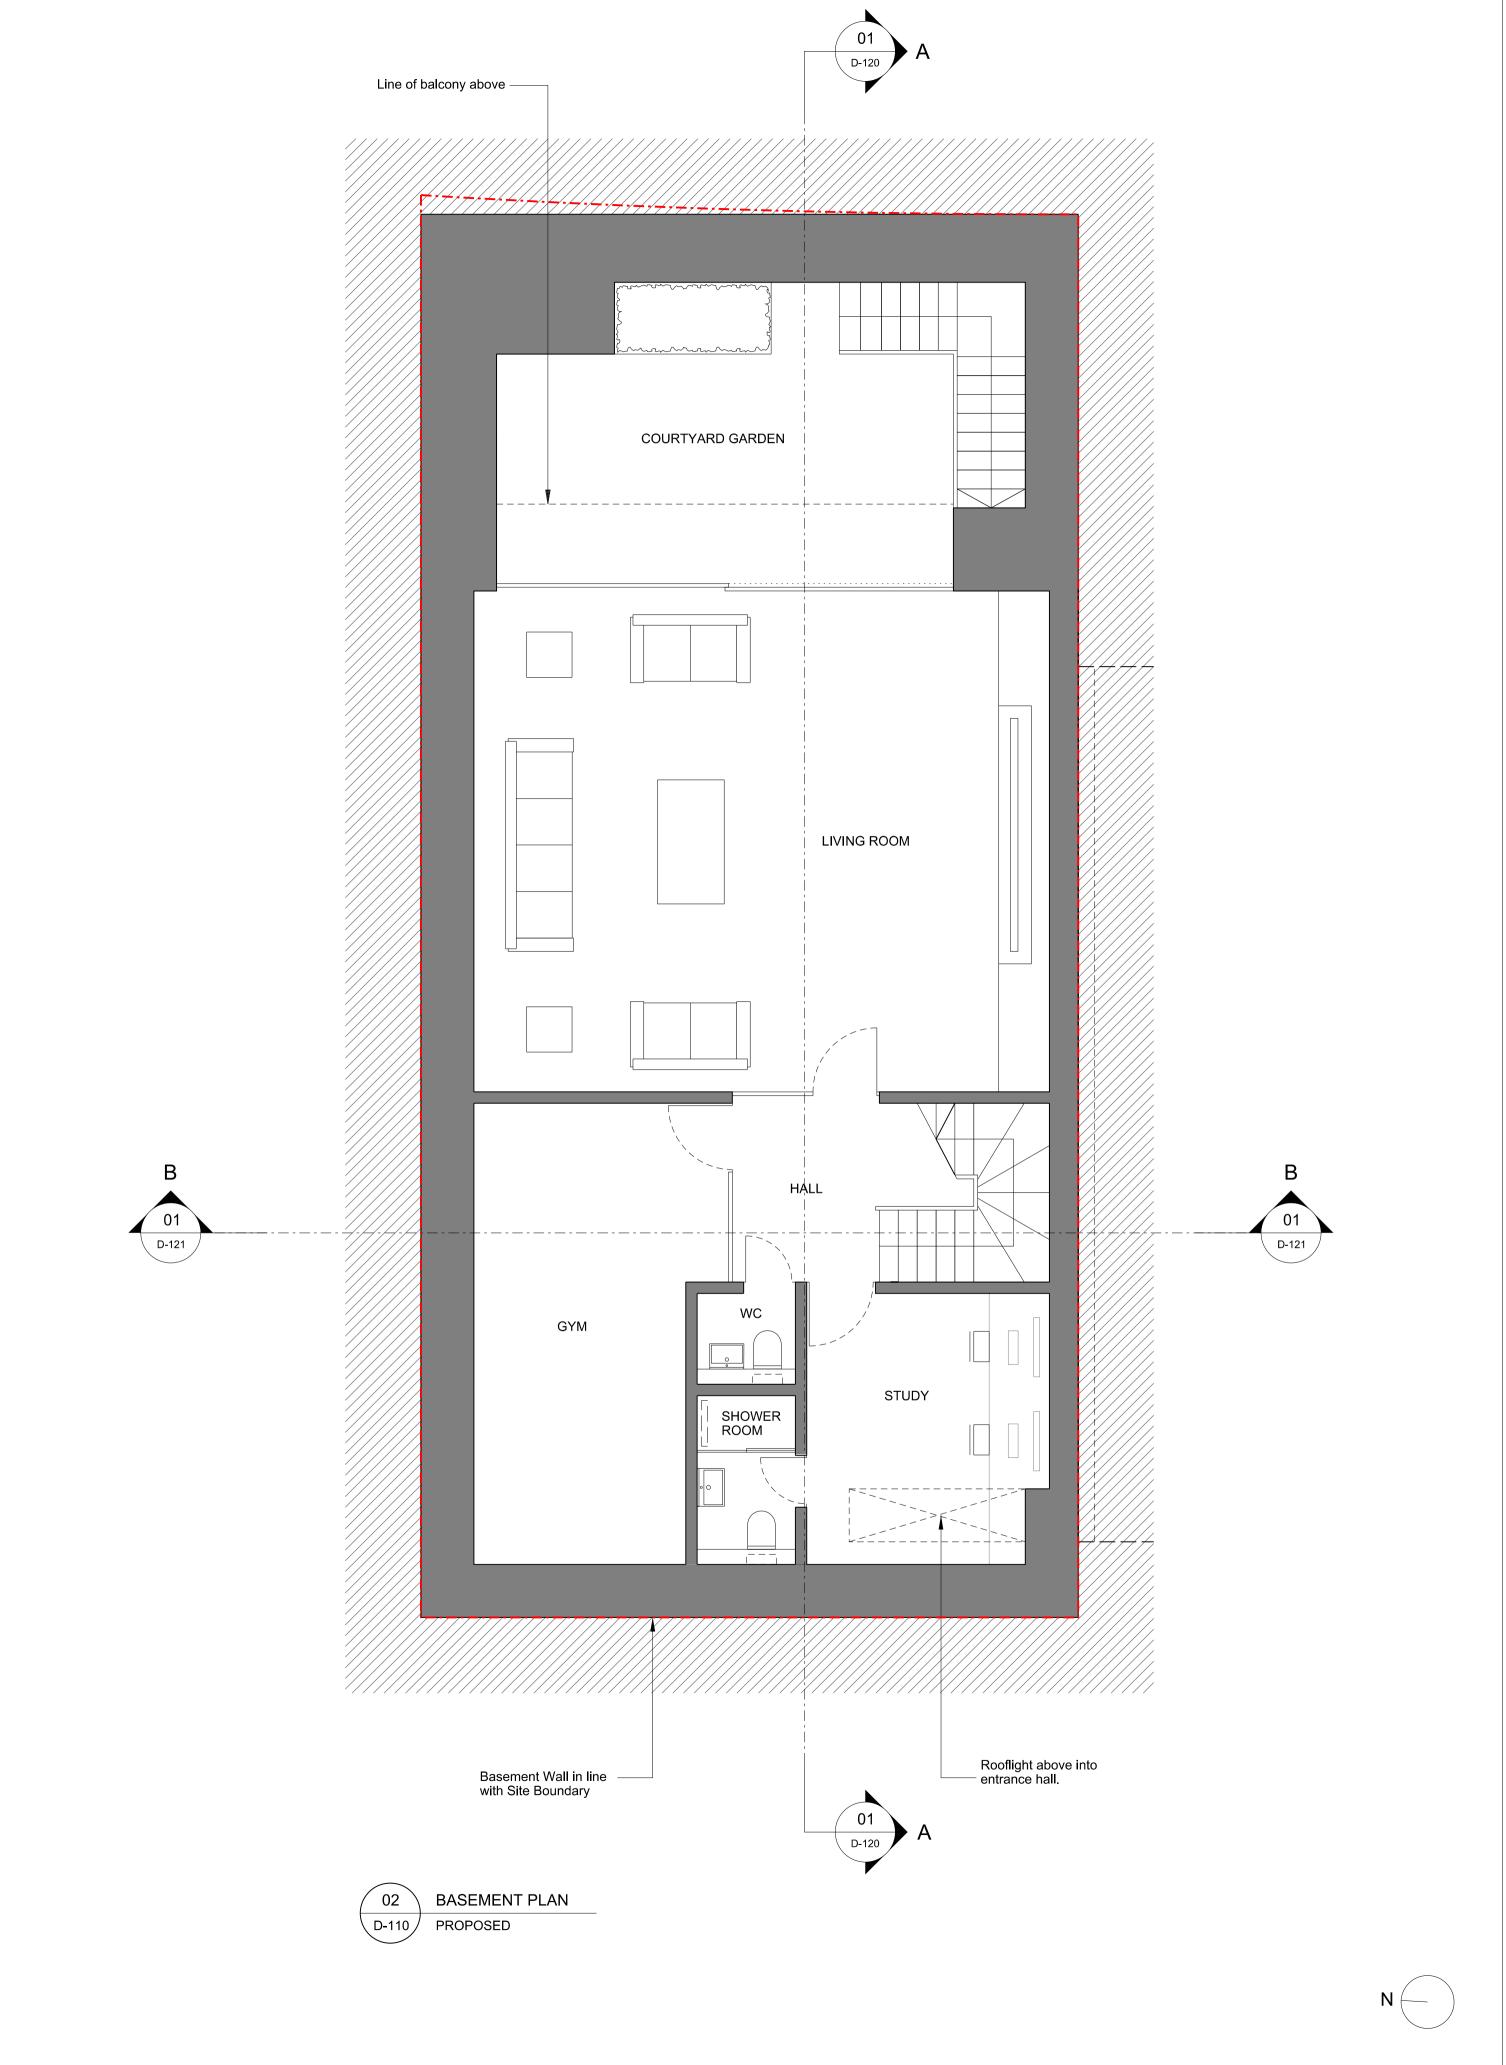

---- Site Boundary

0.2: 16/05/2017 Study added. 0.1: 28/11/2016 Sub Basement plan omitted.

10b Wavel Mews, London NW6

Proposed Basement Plan

06.10.2016

0 0.5 1 

1:50 @ A1 1:100 @ A3

Project Origin Type Level/View Package Dwg No. Revision O.2 Checked

Status
PLANNING APPLICATION KF